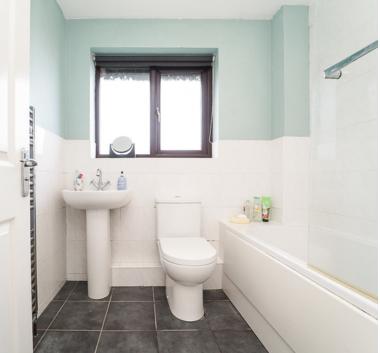

# Bathroom:

Bath with shower over, shower screen, wash hand basin, low level WC, double glazed window