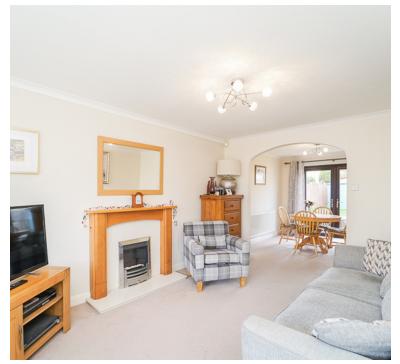

# Lounge:

16' 3" x 10' 1" (4.95m x 3.07m) Double glazed bay window, radiator, feature fire surround, archway to the dining room