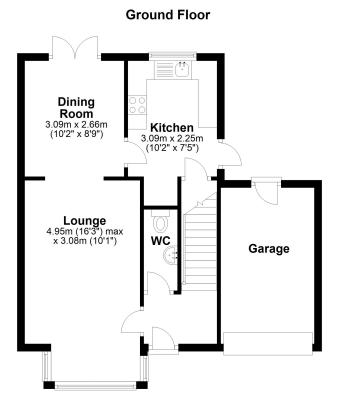

### Main front door to the hallway

#### Hallway:

Radiator, stairs to the first floor, doors to the cloakroom and lounge

#### Cloakroom:

WC, wash hand basin, radiator.

# Lounge:

16' 3" x 10' 1" (4.95m x 3.07m) Double glazed bay window, radiator, feature fire surround, archway to the dining room

### Dining room:

10' 2" x 8' 9" (3.10m x 2.67m) Double doors to the garden, radiator, door to the kitchen

# Kitchen:

10' 2" x 7' 5" (3.10m x 2.26m) Sink unit, floor and wall units, built in oven and hob, double glazed window, understairs cupboard, door to the garden

# Garage and Parking

The driveway provides parking for 3 vehicles, and leads to the SINGLE GARAGE, which has light and power and door to the rear garden

#### Garden;

A good size garden with patio area, lawn area, all enclosed by fencing, plus side access via a gate.