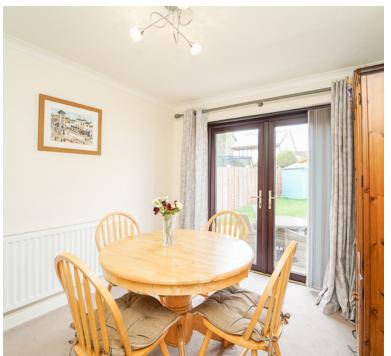

### Dining room:

10' 2" x 8' 9" (3.10m x 2.67m) Double doors to the garden, radiator, door to the kitchen