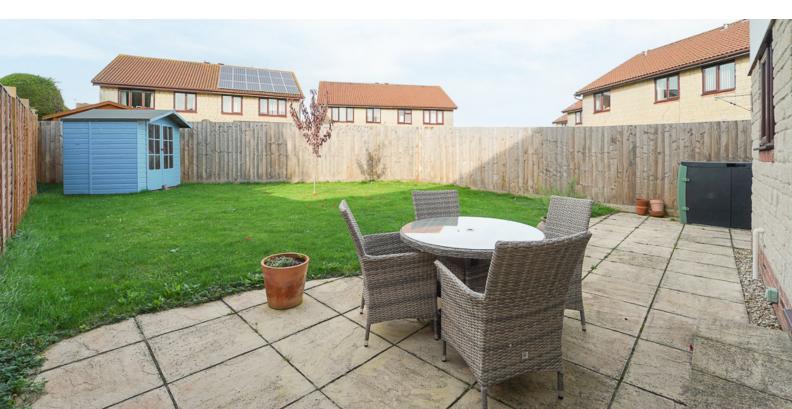

#### Garden;

A good size garden with patio area, lawn area, all enclosed by fencing, plus side access via a gate.