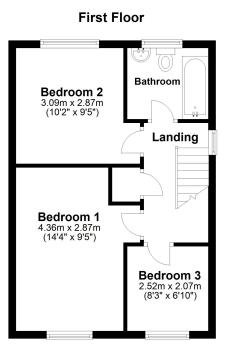

# Landing:

Double glazed window, radiator

# Bedroom 1:

14' 4" x 9' 5" (4.37m x 2.87m) Radiator, double glazed window

# Bedroom 2:

10' 1" x 9' 5" (3.07m x 2.87m) Radiator, double glazed window

# Bedroom 3:

8' 3" x 6' 10" (2.51m x 2.08m) Radiator, double glazed window

# Bathroom:

Bath with shower over, shower screen, wash hand basin, low level WC, double glazed window