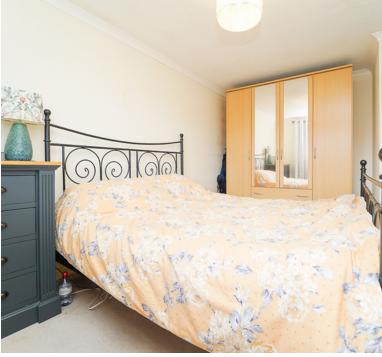

# Bedroom 1:

14' 4" x 9' 5" (4.37m x 2.87m) Radiator, double glazed window

# Bedroom 2:

10' 1" x 9' 5" (3.07m x 2.87m) Radiator, double glazed window

# Bedroom 3:

8' 3" x 6' 10" (2.51m x 2.08m) Radiator, double glazed window