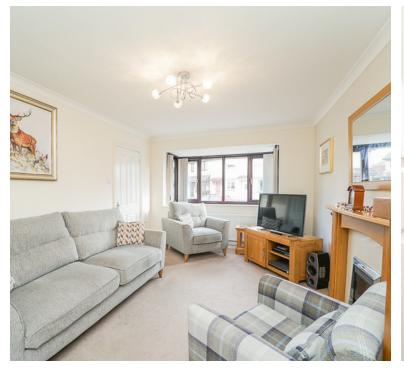

# Lounge:

16' 3" x 10' 1" (4.95m x 3.07m) Double glazed bay window, radiator, feature fire surround, archway to the dining room