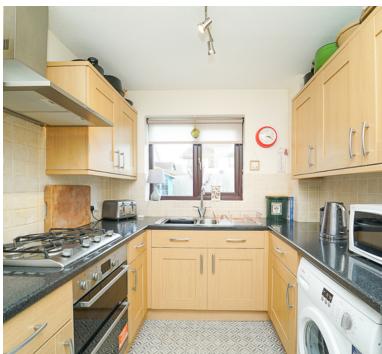

# Kitchen:

10' 2" x 7' 5" (3.10m x 2.26m) Sink unit, floor and wall units, built in oven and hob, double glazed window, understairs cupboard, door to the garden