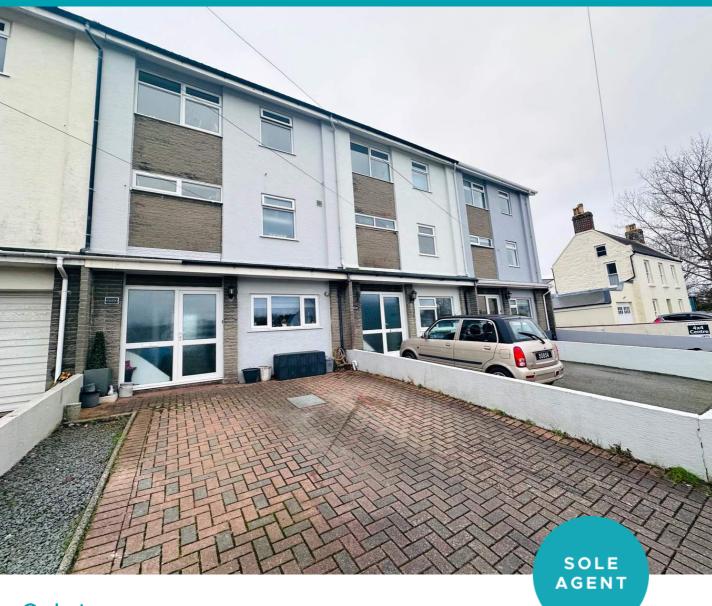

## Les Mares Pellees | Vale | GY35PN

This mid-terrace family home is presented to the market in excellent condition having been recently upgraded by the current owners. The property is located in a quiet lane benefitting from shops within walking distance and both The Bridge and L'Ancresse a short drive away. Accommodation comprises open plan kitchen/lounge/diner with bi-folding doors onto the back garden, three bedrooms (the master boasts a walk-in dressing area) and two bathrooms. To the rear of the property is a low maintenance garden laid to lawn. The front driveway is brick paved and provides parking for two vehicles.

## **Parking**

The front driveway is brick paved and provides parking for two vehicles.

#### **SPECIAL FEATURES**

- uPVC double glazed
- Recently upgraded
- Quiet location
- Low maintenance garden