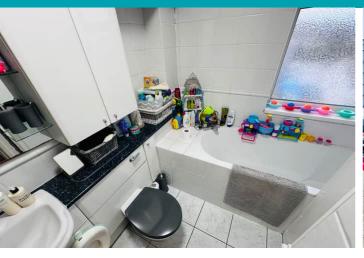

#### **Bathroom**

2.63m x 2.32m (8' 8" x 7' 7")

#### **Bathroom**

2.36m x 2.28m (7' 9" x 7' 6")