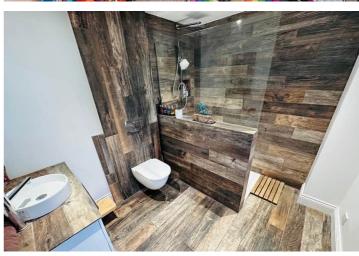

#### **Bathroom**

2.63m x 2.32m (8' 8" x 7' 7")

#### **Bathroom**

2.36m x 2.28m (7' 9" x 7' 6")