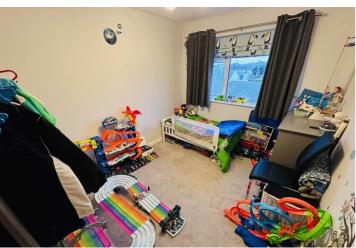

#### **Bedroom 2**

3.29m x 2.68m (10' 10" x 8' 10")

#### **Bedroom 3**

3.29m x 2.32m (10' 10" x 7' 7")