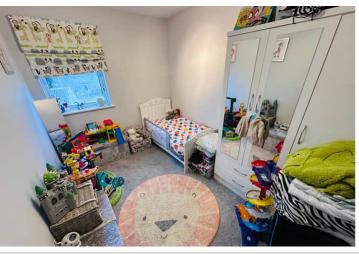

#### **Bedroom 2**

3.29m x 2.68m (10' 10" x 8' 10")

#### **Bedroom 3**

3.29m x 2.32m (10' 10" x 7' 7")