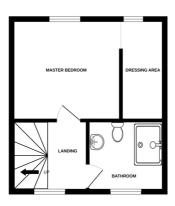

## **First Floor Landing**

2.40m x 2.34m (7' 10" x 7' 8")

## **Master Bedroom**

3.53m x 3.30m (11' 7" x 10' 10")

### **Dressing Area**

3.30m x 1.39m (10' 10" x 4' 7")

#### **Bathroom**

2.63m x 2.32m (8' 8" x 7' 7")

### **SCHOOL CATCHMENT**

Vale Primary School and St Sampson High School GROUND FLOOR

1ST FLOOR

2ND FLOOR

CALETA

Whilst every attempt has been made to ensure the accuracy of the floorplan contained here, measurements of doors, windows, rooms and any other items are approximate and no responsibility is taken for any error, omission or mis-statement. This plan is for illustrative purposes only and should be used as such by any prospective purchaser. The services, systems and appliances shown have not been tested and no guarantee as to their operability or efficiency can be given.