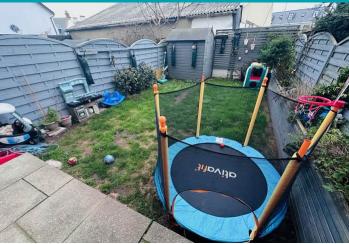

#### Garden

To the rear of the property is a low maintenance garden laid to lawn.