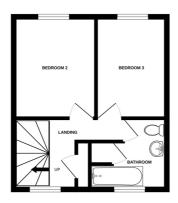

### **Second Floor Landing**

3.79m x 2.25m (12' 5" x 7' 5")

#### **Bedroom 2**

3.29m x 2.68m (10' 10" x 8' 10")

#### **Bedroom 3**

3.29m x 2.32m (10' 10" x 7' 7")

#### **Bathroom**

2.36m x 2.28m (7' 9" x 7' 6")

### **SCHOOL CATCHMENT**

Vale Primary School and St Sampson High School GROUND FLOOR

1ST FLOOR

2ND FLOOR

CALETA

Whilst every attempt has been made to ensure the accuracy of the floorplan contained here, measurements of doors, windows, rooms and any other items are approximate and no responsibility is taken for any error, omission or mis-statement. This plan is for illustrative purposes only and should be used as such by any prospective purchaser. The services, systems and appliances shown have not been tested and no guarantee as to their operability or efficiency can be given.