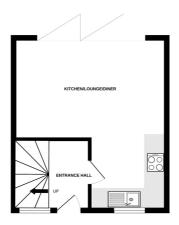

#### **Entrance Hall**

2.41m x 2.29m (7' 11" x 7' 6")

## Kitchen/Lounge/Diner

4.78m x 3.46m (15' 8" x 11' 4")

### **SCHOOL CATCHMENT**

Vale Primary School and St Sampson High School GROUND FLOOR

1ST FLOOR

2ND FLOOR

CALETA

Whilst every attempt has been made to ensure the accuracy of the floorplan contained here, measurements of doors, windows, rooms and any other items are approximate and no responsibility is taken for any error, omission or mis-statement. This plan is for illustrative purposes only and should be used as such by any prospective purchaser. The services, systems and appliances shown have not been tested and no guarantee as to their operability or efficiency can be given.