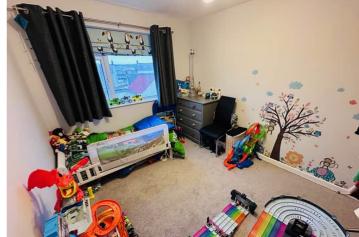

#### **Bedroom 2**

3.29m x 2.68m (10' 10" x 8' 10")

#### **Bedroom 3**

3.29m x 2.32m (10' 10" x 7' 7")