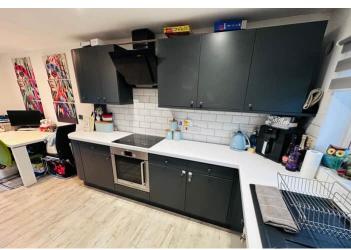

# **PHOTOS**

## Kitchen/Lounge/Diner

4.78m x 3.46m (15' 8" x 11' 4")

## **APPLIANCES INCLUDED**

- Integrated fridge/freezer
- Bosch single oven
- Cooke & Lewis hob
- Extractor fan
- Integrated dishwasher