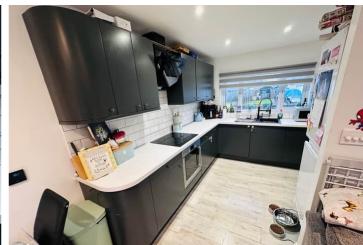

# **PHOTOS**

## Kitchen/Lounge/Diner

4.78m x 3.46m (15' 8" x 11' 4")

## **APPLIANCES INCLUDED**

- Integrated fridge/freezer
- Bosch single oven
- Cooke & Lewis hob
- Extractor fan
- Integrated dishwasher