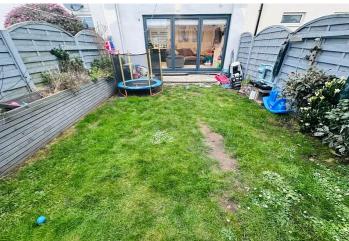

#### Garden

To the rear of the property is a low maintenance garden laid to lawn.

## **Parking**

The front driveway is brick paved and provides parking for two vehicles.