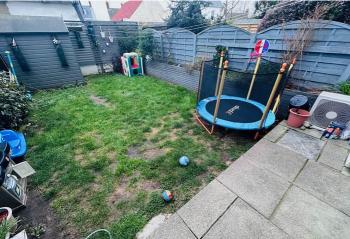

#### Garden

To the rear of the property is a low maintenance garden laid to lawn.