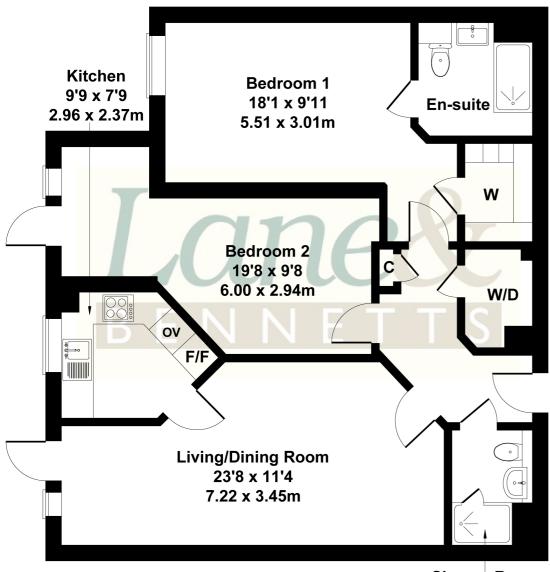

## 4 Le Jardin

Approximate Gross Internal Area 893 sq ft - 83 sq m

**Shower Room** 

Not to Scale. Produced by The Plan Portal 2025 For Illustrative Purposes Only.

- PLATINUM RANGE PRE / POST RETIREMENT LIVING
- LARGEST STYLE OF APARTMENT
- SOUGHT AFTER GROUND FLOOR POSITION
- TWO DOUBLE BEDROOMS MASTER EN-SUITE
- LARGE LOUNGE & DINING SPACE
- MODERN MAIN BATHROOM
- WELL FITTED KITCHEN WITH APPLIANCES
- TOWN CENTRE LOCATION CLOSE TO AMENITIES AND TRANSPORT LINKS
- WALK IN WARDROBE | STORAGE CUPBOARD HOUSING WASHER/DRYER
- SIZEABLE RESIDENTS LOUNGE AND LANSCAPED GARDENS