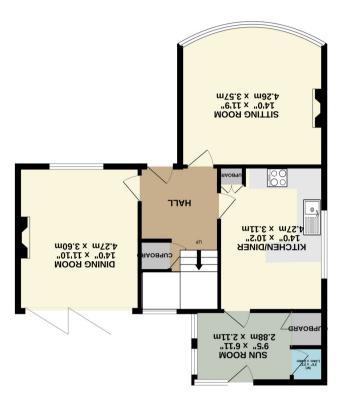

Made with Metropix ©2023 TOTAL FLOOR AREA: 1490 sq.ft. (138.4 sq.m.) approx.

1ST FLOOR T90 sq.ft. (73.4 sq.m.) approx.

GROUND FLOOR 700 sq.ft. (65.0 sq.m.) approx.

## Woodlands Grove, Off Stockton Lane, York YO31 1DL

Redmove are extremely pleased to present to the market this rare opportunity to purchase a beautiful 1930s spacious three bedroom detached home situated just off Stockton Lane. Upon entering this stylish home, you step in to a light and spacious hallway benefitting from parquet flooring and storage which leads on to a large sitting room bathed in natural light streaming in through the bay window, an elegant dining room with feature fireplace and crittall style bi folding doors leading out to the rear garden, modern dining kitchen, sun room and ground floor w/c. To the first floor are three generous sized double bedrooms and a house bathroom with separate w/c.