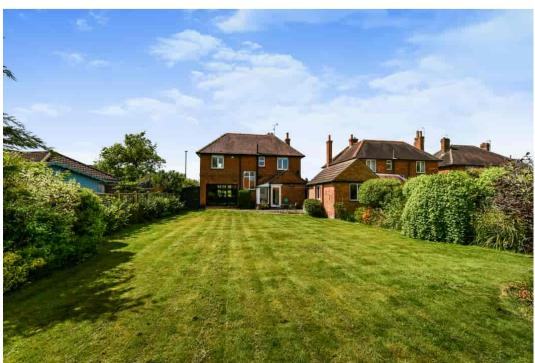

Externally the property benefits from a mature front garden, driveway and a detached pitched roof garage for ample off street parking. To the rear is a wonderful larger than average, enclosed and private rear garden with patio and decked areas, perfect for entertaining and soaking up the summer sun. Oozing character and brought up to standard by the current owners, we feel this property deserves to be viewed to appreciate the size and standard of accommodation on offer.