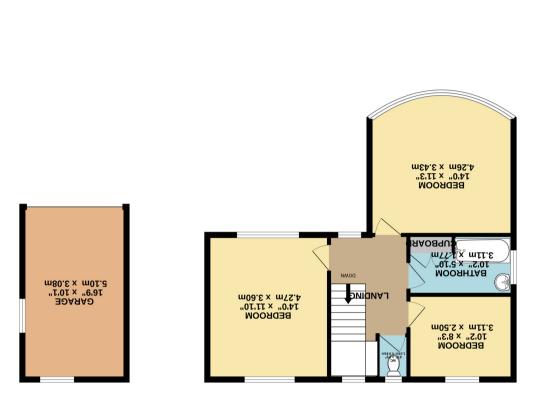

Made with Metropix ©2023 TOTAL FLOOR AREA: 1490 sq.ft. (138.4 sq.m.) approx.

1ST FLOOR T90 sq.ft. (73.4 sq.m.) approx.

GROUND FLOOR 700 sq.ft. (65.0 sq.m.) approx.

## Woodlands Grove, Off Stockton Lane, York YO31 1DL

Redmove are extremely pleased to present to the market this rare opportunity to purchase a beautiful 1930s spacious three bedroom detached home situated just off Stockton Lane. Upon entering this stylish home, you step in to a light and spacious hallway benefitting from parquet flooring and storage which leads on to a large sitting room bathed in natural light streaming in through the bay window, an elegant dining room with feature fireplace and crittall style bi folding doors leading out to the rear garden, modern dining kitchen, sun room and ground floor w/c. To the first floor are three generous sized double bedrooms and a house bathroom with separate w/c.