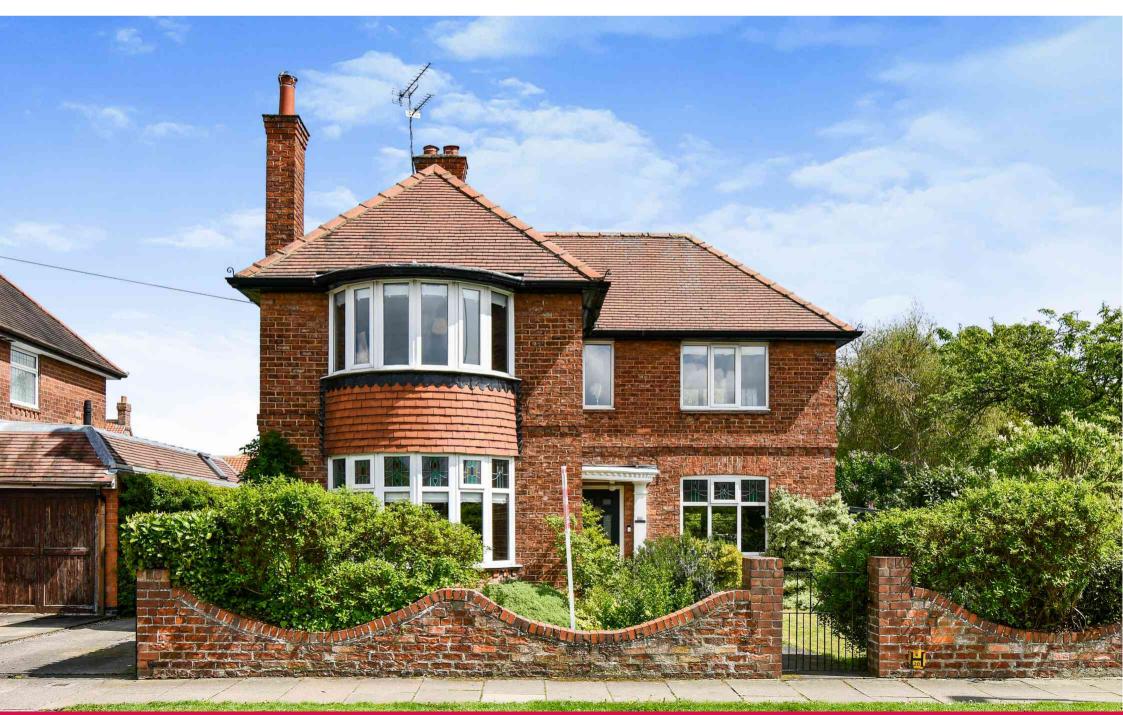

## Woodlands Grove, Off Stockton Lane, York YO31 1DL

Redmove are extremely pleased to present to the market this rare opportunity to purchase a beautiful 1930s spacious three bedroom detached home situated just off Stockton Lane. Upon entering this stylish home, you step in to a light and spacious hallway benefitting from parquet flooring and storage which leads on to a large sitting room bathed in natural light streaming in through the bay window, an elegant dining room with feature fireplace and crittall style bi folding doors leading out to the rear garden, modern dining kitchen, sun room and ground floor w/c. To the first floor are three generous sized double bedrooms and a house bathroom with separate w/c.

Externally the property benefits from a mature front garden, driveway and a detached pitched roof garage for ample off street parking. To the rear is a wonderful larger than average, enclosed and private rear garden with patio and decked areas, perfect for entertaining and soaking up the summer sun. Oozing character and brought up to standard by the current owners, we feel this property deserves to be viewed to appreciate the size and standard of accommodation on offer.