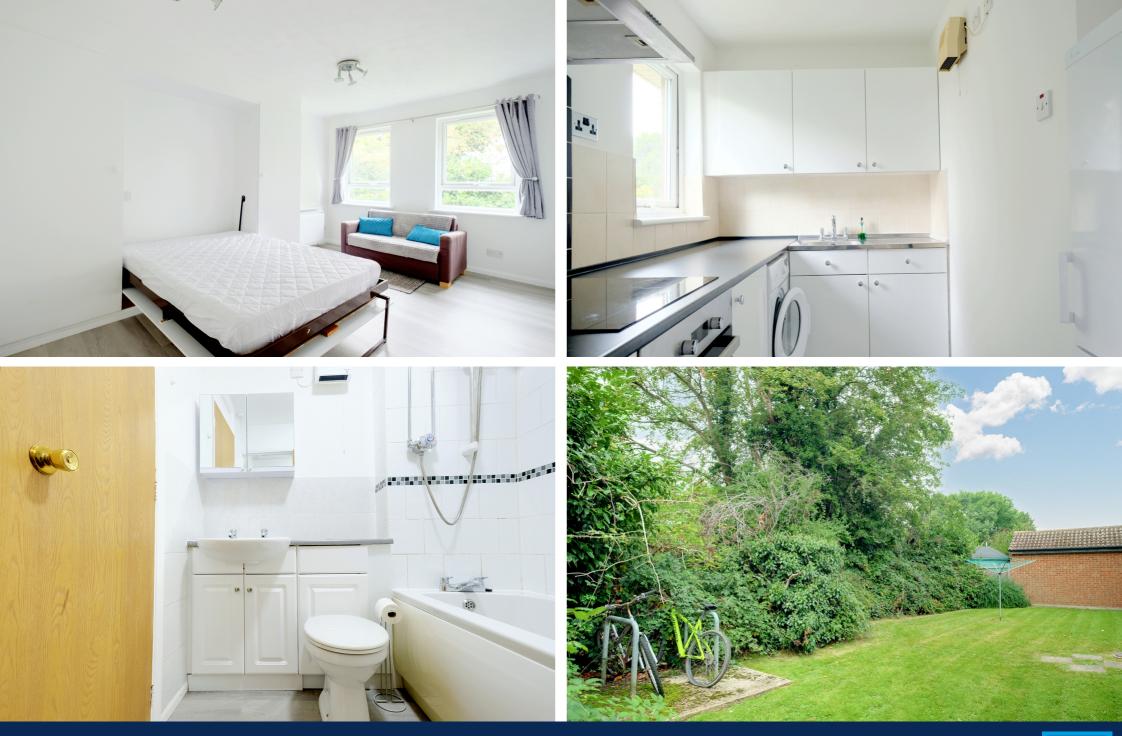

The property offers a bedroom/lounge with pull down bed, fitted kitchen and bathroom with white suite. Outside the property benefits from a communal garden and residents parking.

- First Floor Studio Apartment
- Electric Heating
- Bathroom
- Residents Parking

- No Onward Chain
- Fitted Kitchen
- Communal Garden

www.bondresidential.co.uk