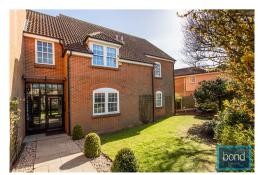

#### **ACCOMMODATION**

Located in the highly desirable Old Rectory development in East Hanningfield this first floor apartment offers deceptively spacious accommodation which includes entrance hall with ample built in storage, spacious lounge/diner with retained balcony overlooking the grounds, fitted kitchen with built in oven and hob, two double bedrooms with en-suite bathroom to master bedroom and a separate shower room. There is gas central heating and externally there is a garage and allocated parking space located to the front whilst the rear features mature and well maintained communal gardens. The apartment is well presented throughout and is offered for sale with No Onward Chain.

- Spacious and Modern First Floor Apartment
- Two Double Bedrooms
- Master with En-Suite Bathroom
- Separate Shower Room
- Lounge/Diner with balcony
- Fitted Kitchen with built in oven & hob
- Garage and Allocated parking space
- Gas Central Heating
- Mature and private maintained communal gardens
- No Onward Chain