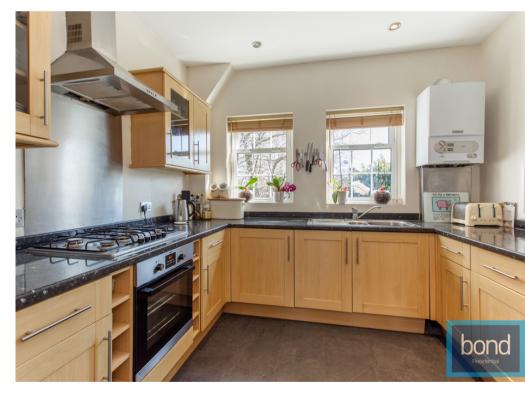

#### **ACCOMMODATION**

Located in the highly desirable Old Rectory development in East Hanningfield this first floor apartment offers deceptively spacious accommodation which includes entrance hall with ample built in storage, spacious lounge/diner with retained balcony overlooking the grounds, fitted kitchen with built in oven and hob, two double bedrooms with en-suite bathroom to master bedroom and a separate shower room. There is gas central heating and externally there is a garage and allocated parking space located to the front whilst the rear features mature and well maintained communal gardens. The apartment is well presented throughout and is offered for sale with No Onward Chain.

- Spacious and Modern First Floor Apartment
- Two Double Bedrooms
- Master with En-Suite Bathroom
- Separate Shower Room
- Lounge/Diner with balcony
- Fitted Kitchen with built in oven & hob
- Garage and Allocated parking space
- Gas Central Heating
- Mature and private maintained communal gardens
- No Onward Chain