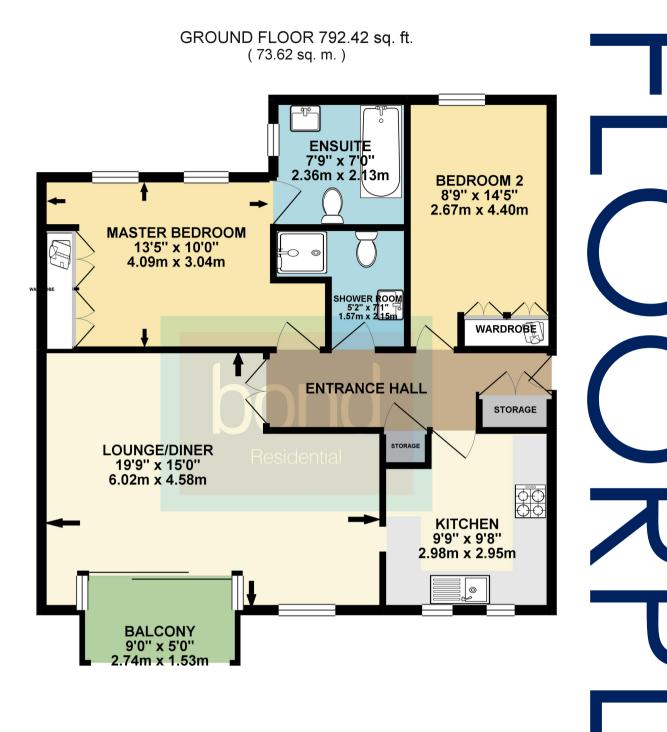

#### **ACCOMMODATION**

Located in the highly desirable Old Rectory development in East Hanningfield this first floor apartment offers deceptively spacious accommodation which includes entrance hall with ample built in storage, spacious lounge/diner with retained balcony overlooking the grounds, fitted kitchen with built in oven and hob, two double bedrooms with en-suite bathroom to master bedroom and a separate shower room. There is gas central heating and externally there is a garage and allocated parking space located to the front whilst the rear features mature and well maintained communal gardens. The apartment is well presented throughout and is offered for sale with No Onward Chain.

# 01245 222856 www.bondresidential.co.uk

TOTAL FLOOR AREA: 792.42 sq. ft. (73.62 sq. m.) approx.

Whilst every attempt has been made to ensure the accuracy of the floorplan contained here, measurements of doors, windows, rooms and any other items are approximate and no responsibility is taken for any error, omission or mis-statement. This plan is for litistative purposes only and should be used as such by any prospective purchaser. The services, systems and appliances shown have not been tested and no guarantee as to their operability or efficiency can be given.