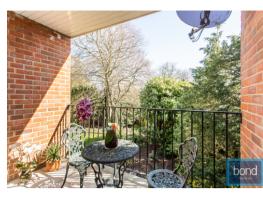

#### **ACCOMMODATION**

Located in the highly desirable Old Rectory development in East Hanningfield this first floor apartment offers deceptively spacious accommodation which includes entrance hall with ample built in storage, spacious lounge/diner with retained balcony overlooking the grounds, fitted kitchen with built in oven and hob, two double bedrooms with en-suite bathroom to master bedroom and a separate shower room. There is gas central heating and externally there is a garage and allocated parking space located to the front whilst the rear features mature and well maintained communal gardens. The apartment is well presented throughout and is offered for sale with No Onward Chain.

- Spacious and Modern First Floor Apartment
- Two Double Bedrooms
- Master with En-Suite Bathroom
- Separate Shower Room
- Lounge/Diner with balcony
- Fitted Kitchen with built in oven & hob
- Garage and Allocated parking space
- Gas Central Heating
- Mature and private maintained communal gardens
- No Onward Chain