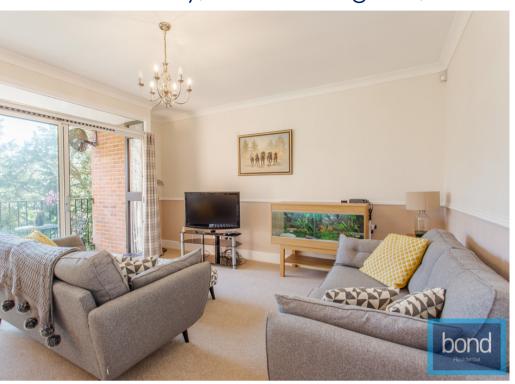

#### **ACCOMMODATION**

Located in the highly desirable Old Rectory development in East Hanningfield this first floor apartment offers deceptively spacious accommodation which includes entrance hall with ample built in storage, spacious lounge/diner with retained balcony overlooking the grounds, fitted kitchen with built in oven and hob, two double bedrooms with en-suite bathroom to master bedroom and a separate shower room. There is gas central heating and externally there is a garage and allocated parking space located to the front whilst the rear features mature and well maintained communal gardens. The apartment is well presented throughout and is offered for sale with No Onward Chain.

- Spacious and Modern First Floor Apartment
- Two Double Bedrooms
- Master with En-Suite Bathroom
- Separate Shower Room
- Lounge/Diner with balcony
- Fitted Kitchen with built in oven & hob
- Garage and Allocated parking space
- Gas Central Heating
- Mature and private maintained communal gardens
- No Onward Chain