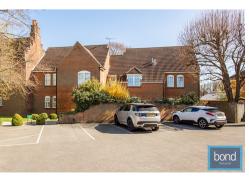

#### **ACCOMMODATION**

Located in the highly desirable Old Rectory development in East Hanningfield this first floor apartment offers deceptively spacious accommodation which includes entrance hall with ample built in storage, spacious lounge/diner with retained balcony overlooking the grounds, fitted kitchen with built in oven and hob, two double bedrooms with en-suite bathroom to master bedroom and a separate shower room. There is gas central heating and externally there is a garage and allocated parking space located to the front whilst the rear features mature and well maintained communal gardens. The apartment is well presented throughout and is offered for sale with No Onward Chain.

- Spacious and Modern First Floor Apartment
- Two Double Bedrooms
- Master with En-Suite Bathroom
- Separate Shower Room
- Lounge/Diner with balcony
- Fitted Kitchen with built in oven & hob
- Garage and Allocated parking space
- Gas Central Heating
- Mature and private maintained communal gardens
- No Onward Chain