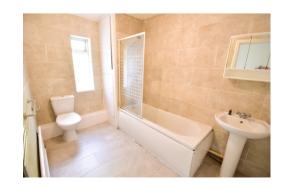

#### Bathroom

Rear aspect opaque glazed window, three piece suite comprising of bath with mixer taps and shower attachment, wash hnd basin, W.C, storage cupboard, radiator