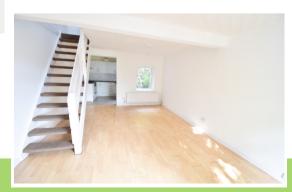

#### Lounge/Dining Room

6.15m x 3.93m (20' 2" x 12' 11") Dual aspect glazed window, stairs to first floor landing, two radiators, open to:-