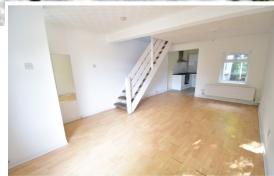

#### Lounge/Dining Room

6.15m x 3.93m (20' 2" x 12' 11") Dual aspect glazed window, stairs to first floor landing, two radiators, open to:-