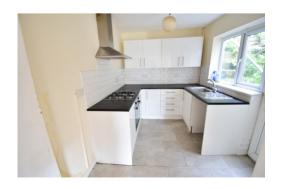

#### Kitchen

2.70m x 2.47m (8' 10" x 8' 1") Side aspect glazed window, side aspect part glazed door to garden, range of eye and base level cupboards and drawers, built in four ring gas hobs with extractor hood over and oven under, inset tainless steel single drainer sink unit with mixer taps, space and plumbing for washing machine, space for upright fridge freezer