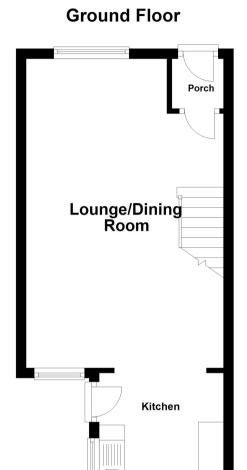

#### Entrance Porch

Front aspect part opaque glazed door, door to:-

#### Lounge/Dining Room

6.15m x 3.93m (20' 2" x 12' 11") Dual aspect glazed window, stairs to first floor landing, two radiators, open to:-

#### Kitchen

2.70m x 2.47m (8' 10" x 8' 1") Side aspect glazed window, side aspect part glazed door to garden, range of eye and base level cupboards and drawers, built in four ring gas hobs with extractor hood over and oven under, inset tainless steel single drainer sink unit with mixer taps, space and plumbing for washing machine, space for upright fridge freezer