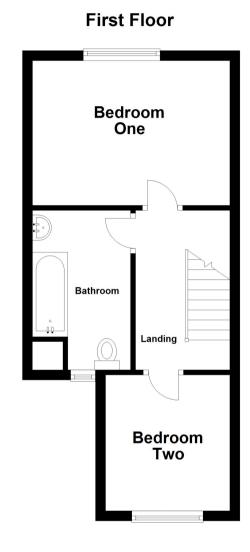

#### First Floor Landing

Access to loft space, doors to:-

#### Bedroom One

3.91m x 2.88m (12' 10" x 9' 5") Front aspect glazed window, radiator

#### Bedroom Two

2.61m x 2.28m (8' 7" x 7' 6") Rear aspect glazed window, radiator

#### Bathroom

Rear aspect opaque glazed window, three piece suite comprising of bath with mixer taps and shower attachment, wash hnd basin, W.C, storage cupboard, radiator