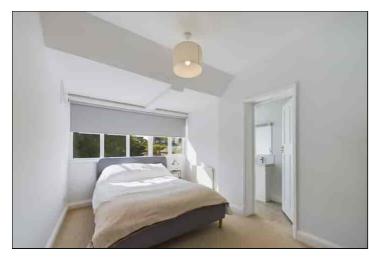

#### **Bedroom One**

 $4.08m \times 2.78m (13' 5" \times 9' 1")$  There is a large double glazed window to the rear of the property, radiator, carpet flooring and a door to the en-suite shower room.

### **En-Suite Shower Room**

4.09m x 1.09m (13' 5" x 3' 7") This well appointed shower room features a fully tiled shower cubicle with a fitted rain style shower head with hand shower attachment. There is a low level w.c, radiator, hand wash basin inset to a vanity unit with fitted mirror over, extractor and vinyl flooring.