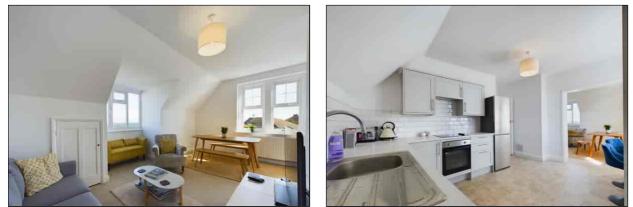

#### Lounge/Diner

 $5.17m \times 3.62m \max (17' 0" \times 11' 11")$  This is a double aspect room with a double glazed dormer window to the front and double glazed window to the side which both offer delightful elevated sea views. There is an eaves storage cupboard, radiator and carpet flooring. This room is partly open to the kitchen/breakfast room.

### Kitchen/Breakfast Room

4.42m x 3.04m (14' 6" x 10' 0") The kitchen comprises a range of wall, base and drawer units with an integrated electric oven/grill and ceramic hob with an extractor hood over. There is space and plumbing for a dishwasher, stainless steel sink unit inset to laminate work tops, localised wall tiling and vinyl flooring. There is a breakfast bar area which sits below a window to the side of the property which offer elevated sea views, radiator and a step down to the utility area. The kitchen/breakfast room can also be accessed via the entrance hall.