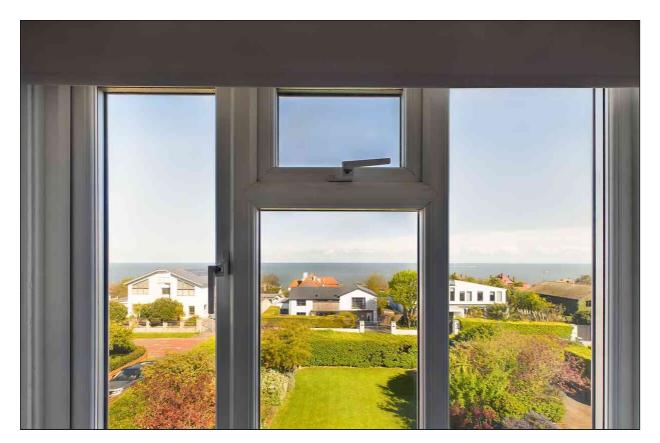

This home has been tastefully renovated by the current vendors in recent years and offers spacious, bright and airy living accommodation including a welcoming entrance hall with access to a loft space, modern shower room with a fitted rain style shower, double aspect lounge/diner, well appointed kitchen/breakfast room, utility room and two double bedrooms including the principle bedroom which boasts an en-suite shower room. All the rooms to the front and side of the property offer stunning elevated sea views.

#### Bedroom Two

4.14m x 4.13m into dormer (13' 7" x 13' 7") There is a double glazed dormer window to the front of the proeprty which offers delightful elevated sea views, radiator, picture rail and carpet flooring.

#### Lounge/Diner

 $5.17m \times 3.62m \max (17' 0" \times 11' 11")$  This is a double aspect room with a double glazed dormer window to the front and double glazed window to the side which both offer delightful elevated sea views. There is an eaves storage cupboard, radiator and carpet flooring. This room is partly open to the kitchen/breakfast room.