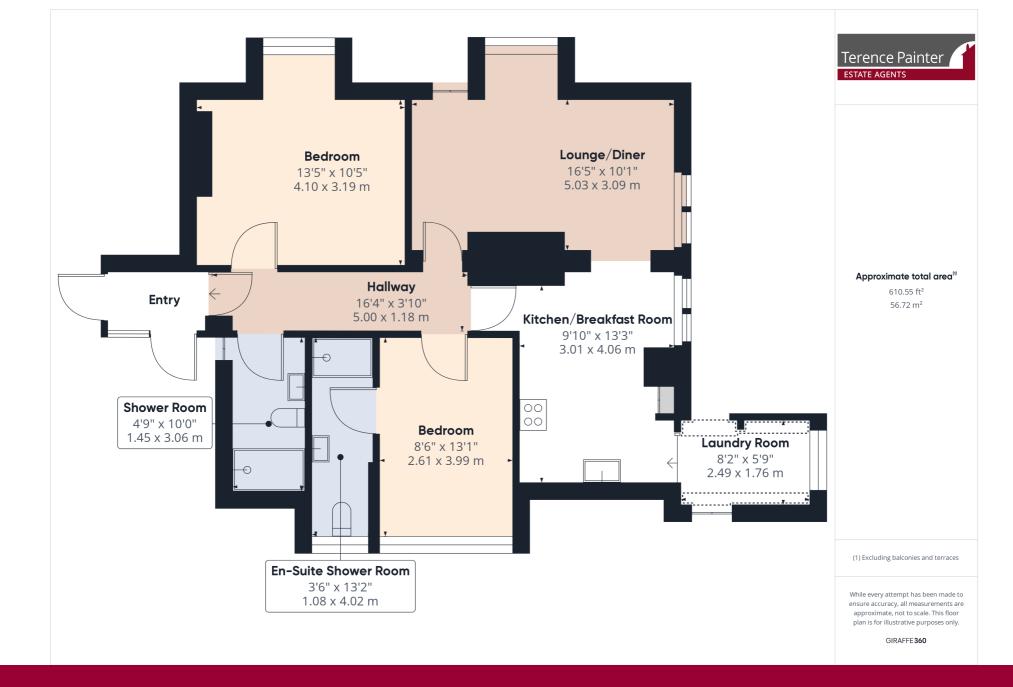

## **Entrance Hall**

5.01m x 1.19m (16' 5" x 3' 11") There is a loft hatch, radiator and carpet flooring.

#### Shower Room

This well appointed shower room features a fully tiled double shower cubicle with a fitted rain style shower head with hand shower attachment. There is a low level w.c, chrome towel radiator, hand wash basin inset to a vanity unit with fitted mirror over, fitted cupboard, extractor and vinyl flooring.

#### Bedroom Two

4.14m x 4.13m into dormer (13' 7" x 13' 7") There is a double glazed dormer window to the front of the proeprty which offers delightful elevated sea views, radiator, picture rail and carpet flooring.

#### Lounge/Diner

 $5.17m \times 3.62m \max (17' 0" \times 11' 11")$  This is a double aspect room with a double glazed dormer window to the front and double glazed window to the side which both offer delightful elevated sea views. There is an eaves storage cupboard, radiator and carpet flooring. This room is partly open to the kitchen/breakfast room.

### Kitchen/Breakfast Room

4.42m x 3.04m (14' 6" x 10' 0") The kitchen comprises a range of wall, base and drawer units with an integrated electric oven/grill and ceramic hob with an extractor hood over. There is space and plumbing for a dishwasher, stainless steel sink unit inset to laminate work tops, localised wall tiling and vinyl flooring. There is a breakfast bar area which sits below a window to the side of the property which offer elevated sea views, radiator and a step down to the utility area. The kitchen/breakfast room can also be accessed via the entrance hall.

#### **Utility Room**

 $2.51m \times 1.77m$  (8' 3" x 5' 10") There is a double glazed window to the side of the property, eaves storage cupboard, space and plumbing for a washing machine, down light and vinyl flooring.

#### **Bedroom One**

 $4.08m \times 2.78m (13' 5" \times 9' 1")$  There is a large double glazed window to the rear of the property, radiator, carpet flooring and a door to the en-suite shower room.

### **En-Suite Shower Room**

4.09m x 1.09m (13' 5" x 3' 7") This well appointed shower room features a fully tiled shower cubicle with a fitted rain style shower head with hand shower attachment. There is a low level w.c, radiator, hand wash basin inset to a vanity unit with fitted mirror over, extractor and vinyl flooring.