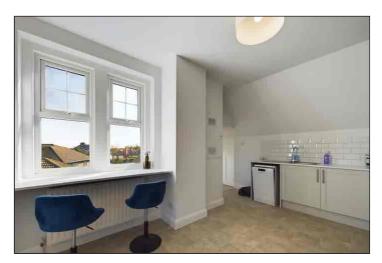

### Kitchen/Breakfast Room

4.42m x 3.04m (14' 6" x 10' 0") The kitchen comprises a range of wall, base and drawer units with an integrated electric oven/grill and ceramic hob with an extractor hood over. There is space and plumbing for a dishwasher, stainless steel sink unit inset to laminate work tops, localised wall tiling and vinyl flooring. There is a breakfast bar area which sits below a window to the side of the property which offer elevated sea views, radiator and a step down to the utility area. The kitchen/breakfast room can also be accessed via the entrance hall.

#### **Utility Room**

 $2.51m \times 1.77m$  (8' 3" x 5' 10") There is a double glazed window to the side of the property, eaves storage cupboard, space and plumbing for a washing machine, down light and vinyl flooring.