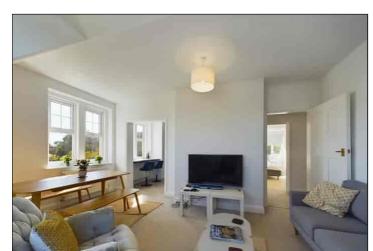

#### Lounge/Diner

 $5.17m \times 3.62m \max (17' 0" \times 11' 11")$  This is a double aspect room with a double glazed dormer window to the front and double glazed window to the side which both offer delightful elevated sea views. There is an eaves storage cupboard, radiator and carpet flooring. This room is partly open to the kitchen/breakfast room.