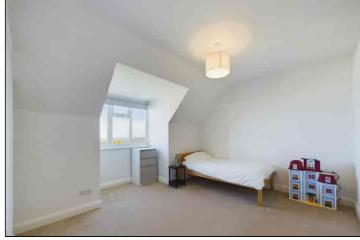

#### Bedroom Two

4.14m x 4.13m into dormer (13' 7" x 13' 7") There is a double glazed dormer window to the front of the proeprty which offers delightful elevated sea views, radiator, picture rail and carpet flooring.

#### **Bedroom One**

 $4.08m \times 2.78m (13' 5" \times 9' 1")$  There is a large double glazed window to the rear of the property, radiator, carpet flooring and a door to the en-suite shower room.