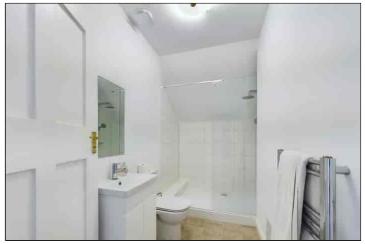

#### Shower Room

This well appointed shower room features a fully tiled double shower cubicle with a fitted rain style shower head with hand shower attachment. There is a low level w.c, chrome towel radiator, hand wash basin inset to a vanity unit with fitted mirror over, fitted cupboard, extractor and vinyl flooring.

### **En-Suite Shower Room**

4.09m x 1.09m (13' 5" x 3' 7") This well appointed shower room features a fully tiled shower cubicle with a fitted rain style shower head with hand shower attachment. There is a low level w.c, radiator, hand wash basin inset to a vanity unit with fitted mirror over, extractor and vinyl flooring.