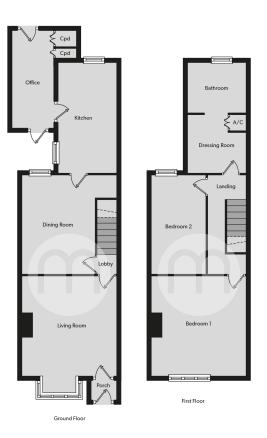

the market and offered for sale in excellent order throughout, this quintessentially British home has the added benefit of a single-storey extension, presenting an ideal purchase for any first time buyer.





## Property Details.

#### **Entrance Porch**

#### Living Room



14' 9" (Into bay window) x 11' 7" (4.50m x 3.53m)

#### **Dining Room**



12' 4" x 11' 7" (3.76m x 3.53m)

#### **Kitchen**



13'8" x 7'2" (4.17m x 2.18m)

#### Office



15' 5" x 5' 4" (4.70m x 1.63m)

First Floor Landing

# Property Details.

#### **Bedroom One**



12' 4" x 11' 6" (3.76m x 3.51m)

#### **Bedroom Two**



12' 5" x 7' 1" (3.78m x 2.16m)

#### **Dressing Room/Third Bedroom**

7' 6" x 7' 2" (2.29m x 2.18m)

#### **Family Bathroom**



Rear Garden



Frontage

### Property Details.

#### Floorplans



#### Location



#### **Energy Ratings**

We have not carried out a structural survey and the services, appliances and specific fittings have not been tested. All photographs, measurements, floor plans and distances referred to are given as a guide only and should not be relied upon for the purchase of carpets or any other fixtures or fittings. Gardens, roof terraces, balconies and communal gardens as well as tenure and lease details cannot have their accuracy guaranteed for intending purchasers. Lease details, service ground rent (where applicable) are given as a guide only and should be checked and confirmed by your solicitor prior to exchange of contracts.