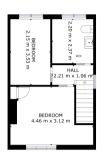

We make it happen.

**Floor Plan** 

Bedroom/W/C

GROSS INTERNAL AREA FLOOR 1: 40 m<sup>2</sup>, FLOOR 2: 30 m<sup>2</sup> TOTAL: 70 m<sup>2</sup>

🖬 Matterport

Bedroom

Bedroom