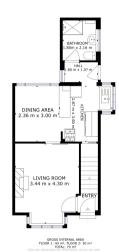

## **Ground Floor**

**Floor Plan** 

ี Matterport

**Kitchen Diner** 

Lounge

**Ground Floor Shower Room** 

**First Floor** 

All measurements provided are approximate and should be verified before exchange of contracts. No appliances have been tested and should be checked to ensure they are in good working order.

We make it happen.

**Floor Plan** 

Bedroom/W/C

GROSS INTERNAL AREA FLOOR 1: 40 m<sup>2</sup>, FLOOR 2: 30 m<sup>2</sup> TOTAL: 70 m<sup>2</sup>

🖬 Matterport

Bedroom

Bedroom