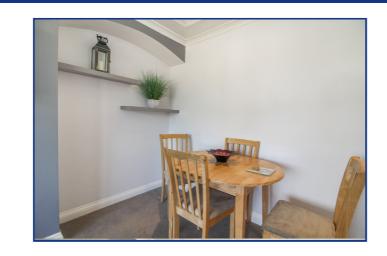

# **Lounge Diner**

15' 11" x 10' 4" (4.85m x 3.15m) Front aspect double glazed bay window, downlights, single radiator, television point, electric fireplace.