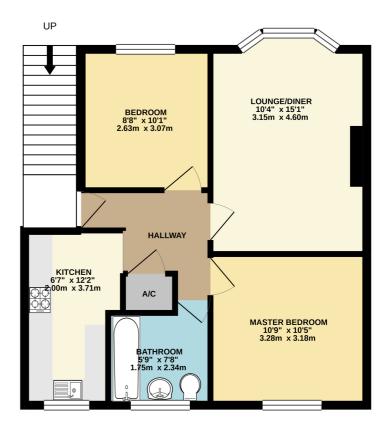

TOTAL FLOOR AREA: 500 sq.ft. (46.4 sq.m.) approx. Whilst every attempt has been made to ensure the accuracy of the topoplan contained here, measure of doors, windows, croom and any other items are approximate and no responsibility in taken for any omission or mis-statement. This plan is for illustrative purposes only and should be used as such by prospective purchase. The services, spytems and applicants shown their or been lested and no graphers.

### Hallway

Laminate wood flooring, entrance to all rooms, airing cupboard.

# **Lounge Diner**

15' 11" x 10' 4" (4.85m x 3.15m) Front aspect double glazed bay window, downlights, single radiator, television point, electric fireplace.

#### Kitchen

12' 2" x 6' 7" (3.71m x 2.01m) Range of base and eye level units, gas hob with extractor hood, single sink, space for white goods, downlights, integrated single oven, tiled walls, rear aspect double glazed windows.

### **Bedroom One**

10' 9"  $\times$  10' 5" (3.28m  $\times$  3.17m) Rear aspect double glazed windows, single radiator.

#### **Bedroom Two**

10' 1" x 8' 8" (3.07m x 2.64m) Front aspect double glazed window, double radiator.

#### **Bathroom**

7' 8" x 5' 9" (2.34m x 1.75m) Tiled flooring and walls, rear aspect double glazed windows, heated towel rail, panel enclosed bath with shower, pedestal wash basin, low level wc.