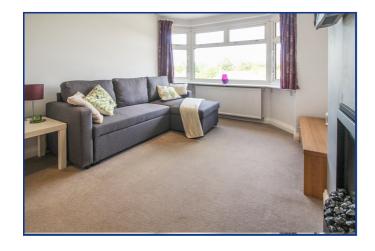

# **Lounge Diner**

15' 11" x 10' 4" (4.85m x 3.15m) Front aspect double glazed bay window, downlights, single radiator, television point, electric fireplace.