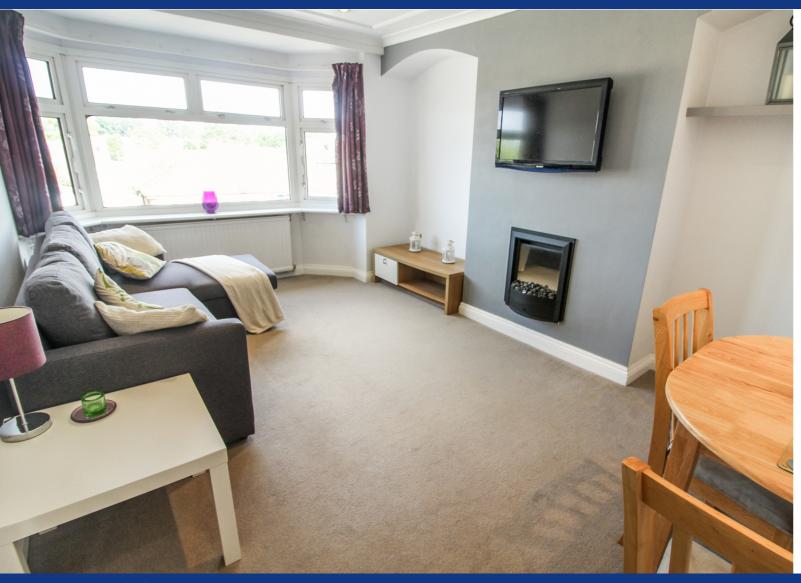

# **Lounge Diner**

15' 11" x 10' 4" (4.85m x 3.15m) Front aspect double glazed bay window, downlights, single radiator, television point, electric fireplace.