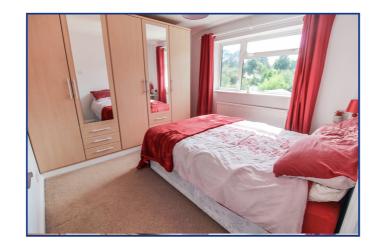

### **Bedroom One**

10' 9"  $\times$  10' 5" (3.28m  $\times$  3.17m) Rear aspect double glazed windows, single radiator.

#### **Bedroom Two**

10' 1" x 8' 8" (3.07m x 2.64m) Front aspect double glazed window, double radiator.