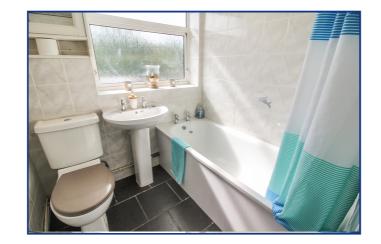

#### **Bathroom**

7' 8" x 5' 9" (2.34m x 1.75m) Tiled flooring and walls, rear aspect double glazed windows, heated towel rail, panel enclosed bath with shower, pedestal wash basin, low level wc.