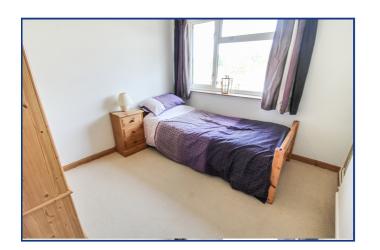

### **Bedroom One**

10' 9"  $\times$  10' 5" (3.28m  $\times$  3.17m) Rear aspect double glazed windows, single radiator.

#### **Bedroom Two**

10' 1" x 8' 8" (3.07m x 2.64m) Front aspect double glazed window, double radiator.