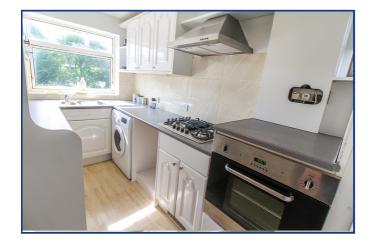

#### Kitchen

12' 2" x 6' 7" (3.71m x 2.01m) Range of base and eye level units, gas hob with extractor hood, single sink, space for white goods, downlights, integrated single oven, tiled walls, rear aspect double glazed windows.