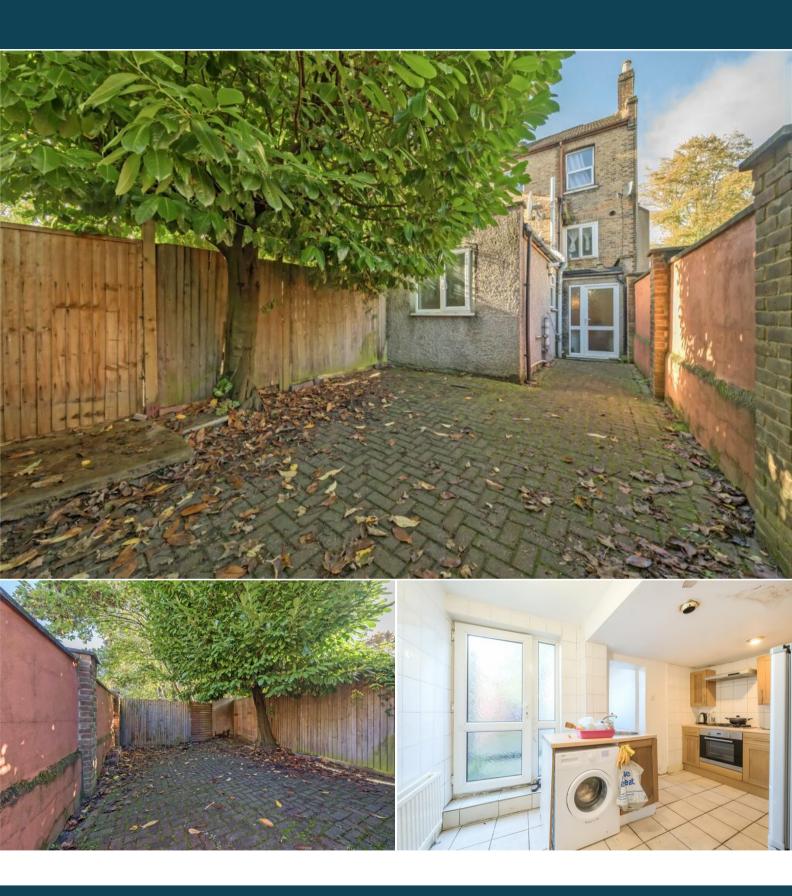

The council tax band is B.

This is a leasehold property with 63 years remaining on the lease; the ground rent is £150 per annum and there is no service charge. This property is for CASH BUYERS ONLY!

The interior of this beautifully presented property comprises a spacious living room, dining room, fitted kitchen and 2 bedroom on the ground floor. The exterior boasts a private rear garden, perfect for enjoying the summer months.

All enquiries can be made through Bettermove on 0330 004 0050.

Garden Approximate 18'7 (5.66) x 15' (4.57)

Floor plan produced in accordance with RICS Property Measurement Standards incorporating International Property Measurement Standards (IPMS2 Residential). © ntchecom 2023. Produced for Alan De Maid. REF: 1052347