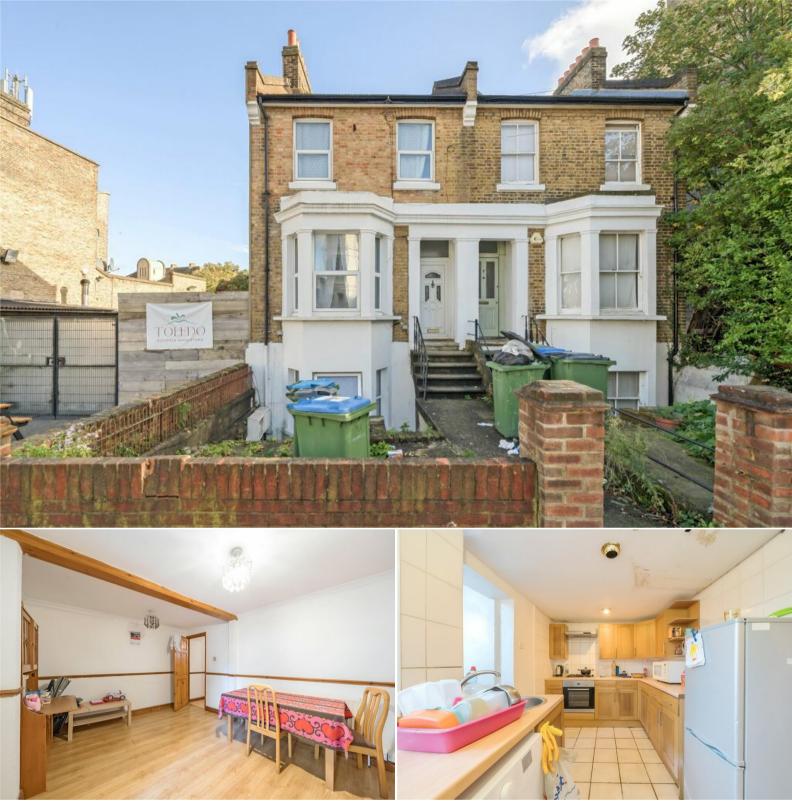

## Eglinton Hill London

A SPACIOUS ground floor FLAT in South East London, available CHAIN FREE for IMMEDIATE Investment. Call for details!

Bettermove are proud to present this 2 flat in South East London available with no forward chain and welcoming cash buyers only.

The council tax band is B.

This is a leasehold property with 63 years remaining on the lease; the ground rent is £150 per annum and there is no service charge. This property is for CASH BUYERS ONLY!

The interior of this beautifully presented property comprises a spacious living room, dining room, fitted kitchen and 2 bedroom on the ground floor. The exterior boasts a private rear garden, perfect for enjoying the summer months.

Located in the popular area of Greenwich, the property is close to a range of amenities, including shops, supermarkets, restaurants and pubs. Excellent transport connections with the closest tube station being 0.8 miles away, access to the A205 is 6 minutes away, an easy access to public transport. This exciting opportunity should not be missed!