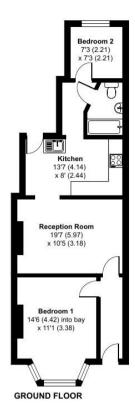

The council tax band is B.

This is a leasehold property with 63 years remaining on the lease; the ground rent is £150 per annum and there is no service charge. This property is for CASH BUYERS ONLY!

The interior of this beautifully presented property comprises a spacious living room, dining room, fitted kitchen and 2 bedroom on the ground floor. The exterior boasts a private rear garden, perfect for enjoying the summer months.

All enquiries can be made through Bettermove on 0330 004 0050.

Garden Approximate 18'7 (5.66) x 15' (4.57)

Floor plan produced in accordance with RICS Property Measurement Standards incorporating International Property Measurement Standards (IPMS2 Residential). © ntchecom 2023. Produced for Alan De Maid. REF: 1052347