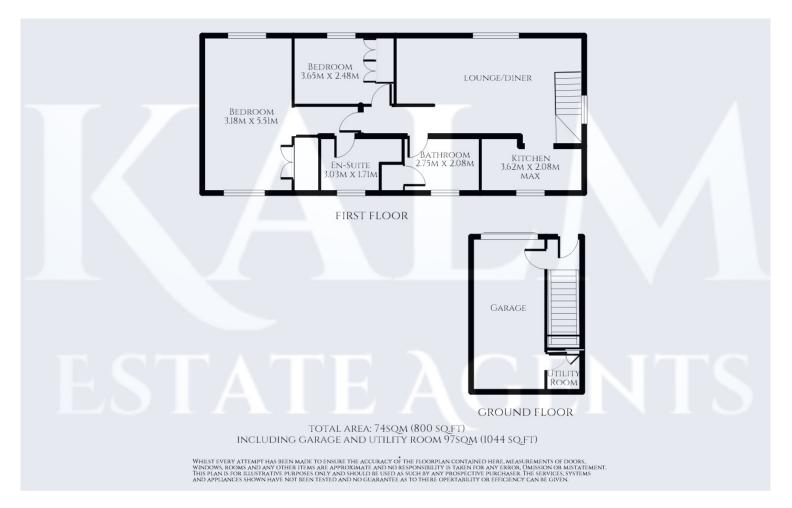

# **GROUND FLOOR**

# **ENTRANCE HALLWAY**

Stairs to the first floor. Door into the garage.

## **GARAGE**

2.62m x 5.51m (8' 7" x 18' 1")

Accessible via the up and over door to the front with power and lighting. Door to the utility room.

# **UTILITY ROOM**

1.58m x 1.24m (5' 2" x 4' 1")

Space for washing machine, base unit and worksurface over. Wall mounted combination boiler. Storage cupboard housing the electric meter.

# **FIRST FLOOR**

### LOUNGE/DINER

6.49m x 3.75m (21' 4" x 12' 4")

A fantastic size room with space for sofa suite and dining table. Window to the front and side aspect, open to the kitchen. Radiator.

### **KITCHEN**

3.62m x 2.08m (11' 11" x 6' 10") MAX
Fitted kitchen with a range of wall and base units with worksurface over, double over, hob with extractor over. Space for dish washer and fridge/freezer. Window to the front aspect.

Downlighting.

### **BEDROOM ONE**

3.18m x 5.51m (10' 5" x 18' 1")

Running the width of the property with dual aspect windows to the front and back, this bedroom is a fantastic size. Fitted wardrobe and door to the en-suite shower room. Access to the loft via a pull down ladder (the loft is boarded down the centre and has lighting)

# **EN-SUITE SHOWER ROOM**

1.71m x 3.03m (5' 7" x 9' 11")

Double shower tray with rainfall shower over, vanity wash hand basin and w/c. Window to the rear aspect. Heated towel radiator. Downlighting.

### **BEDROOM TWO**

2.47m x 3.65m (8' 1" x 12' 0")

Double bedroom with window to the front aspect. Fitted wardrobes and radiator.

# **BATHROOM**

2.75m x 2.08m (9' 0" x 6' 10")

Side panel bath with mixer taps and thermostatic shower over, glass shower screen, wash hand basin and w/c. Window to the rear aspect. Heated towel radiator. Storage cupboard. Downlighting.

# **FLOORPLAN**

Stevenage 29, Shephall Green, Stevenage, SG2 9XS 01438 572020 linzi.davis@kalmestateagents.co.uk