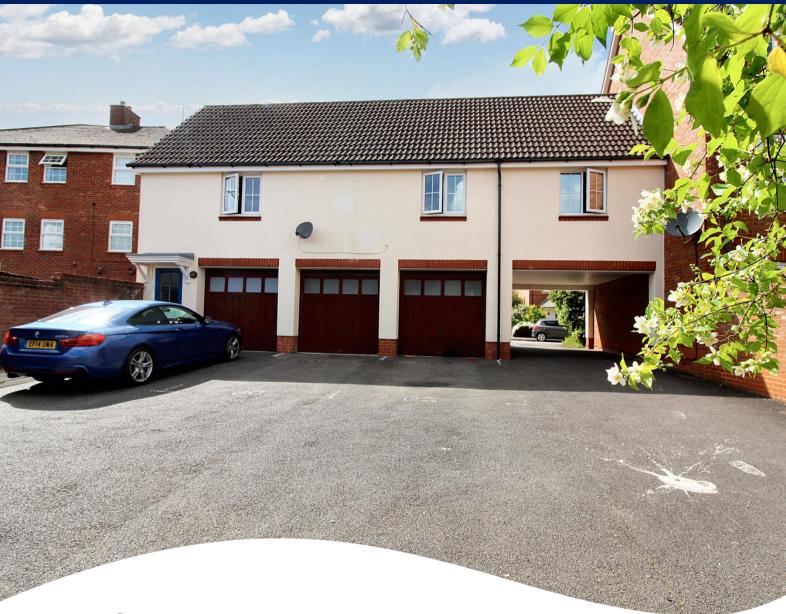

# Mendip Way, Stevenage, Hertfordshire. SG1 6GE

- FREEHOLD
- GARAGE AND PARKING SPACE
- TWO DOUBLE BEDROOMS, EACH WITH FITTED WARDROBES
- DUAL ASPECT MASTER BEDROOM
- EN-SUITE SHOWER ROOM

- UTILITY ROOM
- COMBINATION BOILER
- LARGE LOUNGE/DINER
- CLOSE TO LOCAL AMENITIES

# PROPERTY DESCRIPTION

This impressively sized, two bedroom coach house situated in Great Ashby is well presented and ready to move into. The property comprises; Lounge/diner, kitchen, two double bedrooms, each with fitted wardrobes, en-suite shower room to the master bedroom and bathroom. On the ground floor, a utility provides space for the washing machine and wall mounted combination boiler. The garage has power and lighting with an up and over door to the parking space infront.

## **GARAGE**

2.62m x 5.51m (8' 7" x 18' 1")

Accessible via the up and over door to the front with power and lighting. Door to the utility room.