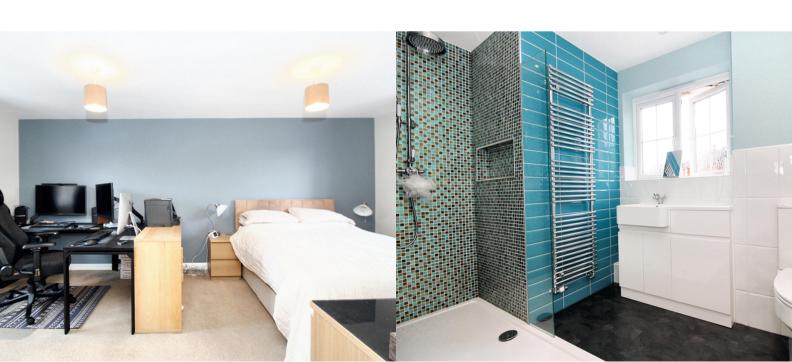

### **BEDROOM ONE**

3.18m x 5.51m (10' 5" x 18' 1")

Running the width of the property with dual aspect windows to the front and back, this bedroom is a fantastic size. Fitted wardrobe and door to the en-suite shower room. Access to the loft via a pull down ladder (the loft is boarded down the centre and has lighting)

# **EN-SUITE SHOWER ROOM**

1.71m x 3.03m (5' 7" x 9' 11")

Double shower tray with rainfall shower over, vanity wash hand basin and w/c. Window to the rear aspect. Heated towel radiator. Downlighting.