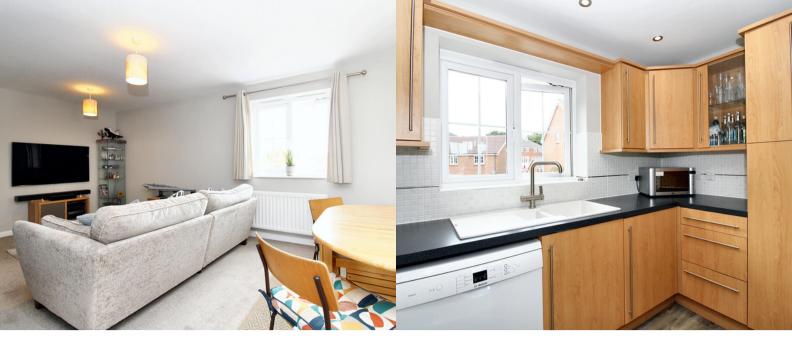

### LOUNGE/DINER

6.49m x 3.75m (21' 4" x 12' 4")

A fantastic size room with space for sofa suite and dining table. Window to the front and side aspect, open to the kitchen. Radiator.

### **KITCHEN**

3.62m x 2.08m (11' 11" x 6' 10") MAX
Fitted kitchen with a range of wall and base units with worksurface over, double over, hob with extractor over. Space for dish washer and fridge/freezer. Window to the front aspect.