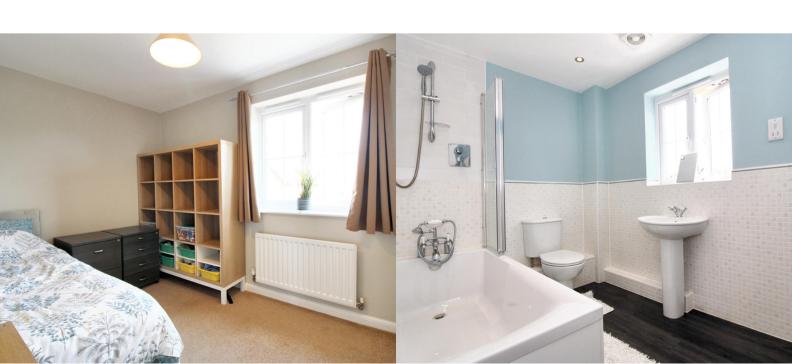

### **BEDROOM TWO**

2.47m x 3.65m (8' 1" x 12' 0")

Double bedroom with window to the front aspect. Fitted wardrobes and radiator.

# **BATHROOM**

2.75m x 2.08m (9' 0" x 6' 10")

Side panel bath with mixer taps and thermostatic shower over, glass shower screen, wash hand basin and w/c. Window to the rear aspect. Heated towel radiator. Storage cupboard. Downlighting.