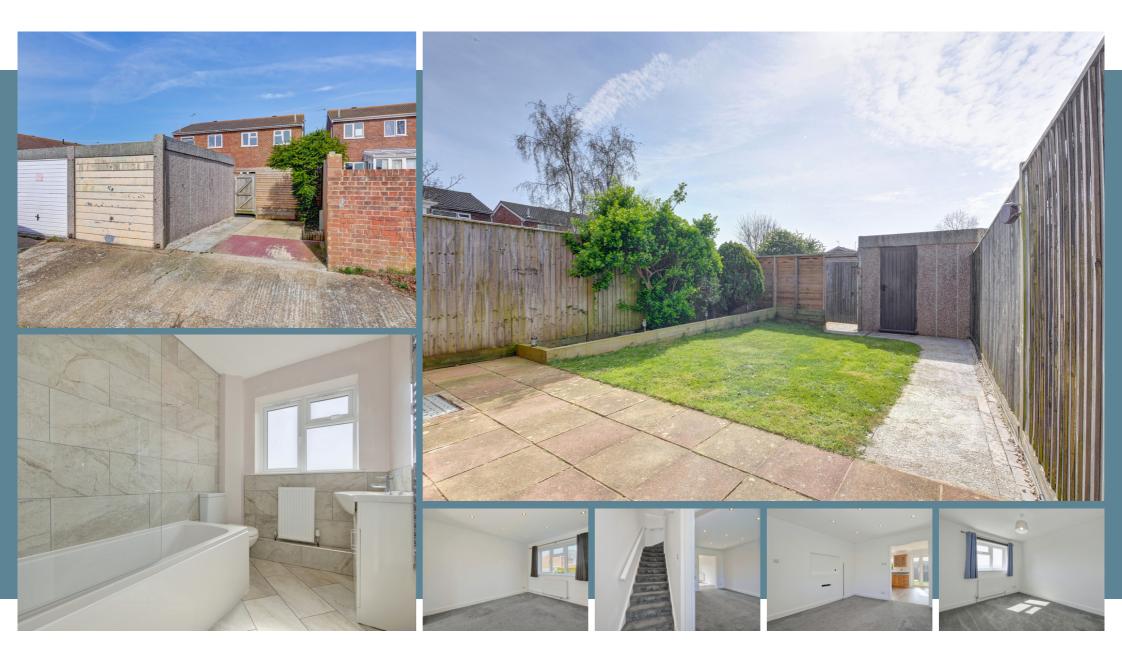

## 61 Milfoil Drive, Eastbourne, East Sussex BN23 8BR

PRICE GUIDE £250,000 - £275,000

WATCH THE FILM AND 3D TOUR and view EXPERT PHOTOGRAPHY at craneandco.co.uk (ALL PROVIDED FREE FOR ALL OUR SELLERS)

A renovated 2-bedroom semi-detached family home offers an excellent opportunity for a variety of buyers, whether you're a first-time buyer, investor, or someone looking to downsize to a modern and low-maintenance property. The home is being sold with no onward chain, making the buying process smoother and quicker, allowing for a hassle-free move. As you step inside, you'll immediately appreciate the bright and spacious accommodation that flows throughout the property. The living room is a welcoming and versatile space, offering plenty of room for comfortable seating and relaxation. With large windows allowing natural light to flood the room, the space feels airy and bright, perfect for both family time and entertaining guests. The living area seamlessly connects to the rest of the home, providing a perfect flow into the kitchen/dining room which is the heart of the home. This inviting space opens directly to the rear garden, offering a wonderful connection between the indoors and outdoors, perfect for entertaining or simply relaxing with family. Upstairs, you'll find two generously sized double bedrooms, both offering plenty of natural light and a comfortable environment. These spacious rooms provide ample space for a double bed, wardrobes, and other furniture, making them perfect for a small family, professional couple, or those needing a guest room. The home also boasts a stylish and modern bathroom, which has been fully updated with contemporary fixtures and finishes, creating a sleek and functional space. In addition, a garage located at the back of the property provides convenient parking or extra storage space, adding to the practical appeal of the home. This well-presented property combines modern living with convenience, offering a perfect blend of comfort, practicality, and style. Don't miss out on the opportunity to make this modern home yours.

#### Room Sizes

Entrance Hall Living Room - 11'9" x 11'6" Kitchen/Dining Room - 14'8" x 9'11" First Floor Landing Bedroom 1 - 11'5" x 10'3" Bedroom 2 - 11'5" x 8' 4" Bathroom Outside

Front Garden Rear Garden Garage