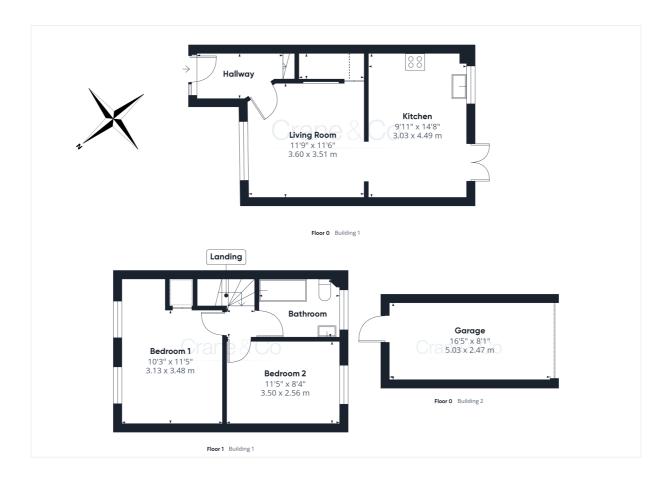

#### Room Sizes

Entrance Hall Living Room - 11'9" x 11'6" Kitchen/Dining Room - 14'8" x 9'11" First Floor Landing Bedroom 1 - 11'5" x 10'3" Bedroom 2 - 11'5" x 8' 4" Bathroom Outside

Front Garden Rear Garden Garage