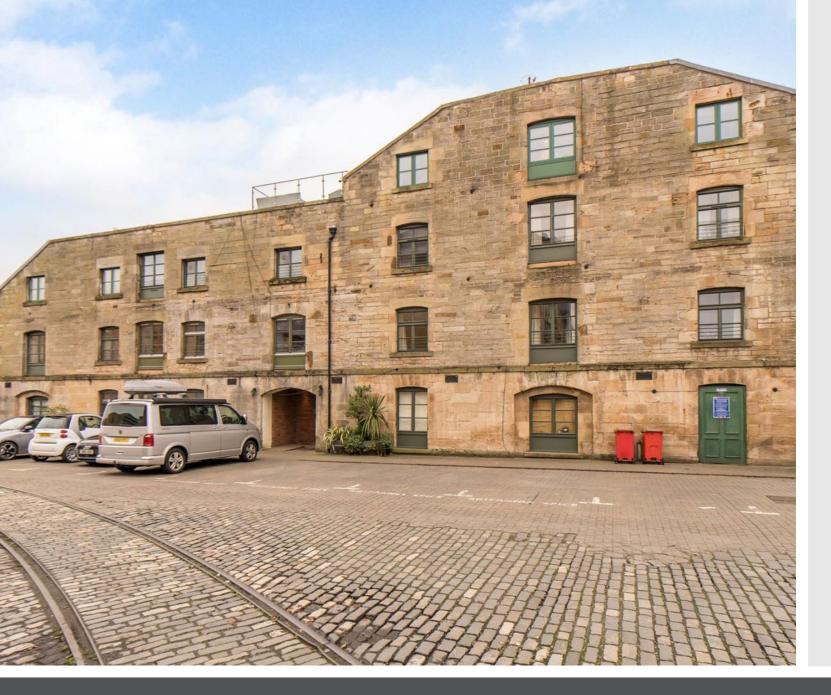

## 148/13 Commercial Street

The Shore, Edinburgh EH6 6LB

## Summary

Set on the first floor of a historic warehouse conversion close to the city's waterfront, this spacious two-bedroom, two-bathroom flat benefits from allocated on-site parking plus proximity to bus and airport tram links. There is also a superb selection of shops, bars, and restaurants in the immediate vicinity and a peaceful walking/cycling trail along the nearby Water of Leith. Extras: All fitted flooring, window coverings, and light fittings are included in the sale. Some furniture items may be available by separate negotiation.

## **Features**

- Fantastic city location, close to the seafront
- Historic warehouse conversion
- Spacious first-floor flat with attractive modern interiors
- Entrance hall with storage and secure entry system
- Bright living/dining room with access to:
- Well-appointed kitchen (with breakfast bar)
- Bedroom with shower-over-bath in principal suite
- Second double bedroom
- Shower room
- Allocated parking
- · Electric heating and double-glazing