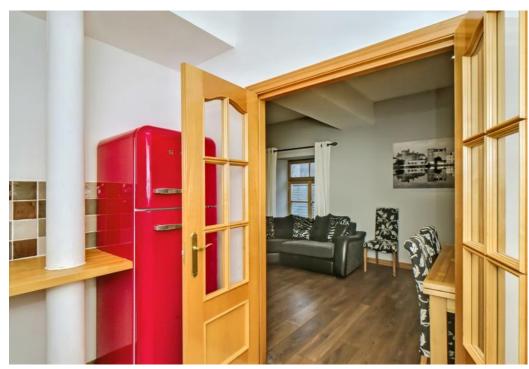

## Summary

Set on the first floor of a historic warehouse conversion close to the city's waterfront, this spacious two-bedroom, two-bathroom flat benefits from allocated on-site parking plus proximity to bus and airport tram links. There is also a superb selection of shops, bars, and restaurants in the immediate vicinity and a peaceful walking/cycling trail along the nearby Water of Leith. Extras: All fitted flooring, window coverings, and light fittings are included in the sale. Some furniture items may be available by separate negotiation.

## **Features**

- Fantastic city location, close to the seafront
- Historic warehouse conversion
- Spacious first-floor flat with attractive modern interiors
- Entrance hall with storage and secure entry system
- Bright living/dining room with access to:
- Well-appointed kitchen (with breakfast bar)
- Bedroom with shower-over-bath in principal suite
- Second double bedroom
- Shower room
- Allocated parking
- · Electric heating and double-glazing