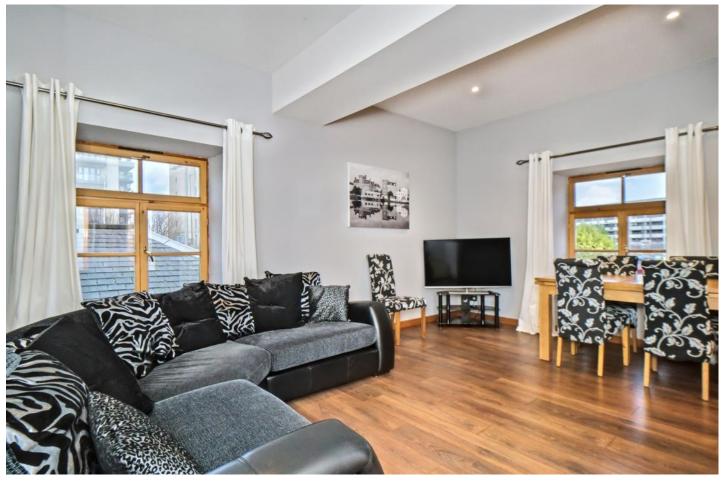

## Summary

Set on the first floor of a historic warehouse conversion close to the city's waterfront, this spacious two-bedroom, two-bathroom flat benefits from allocated on-site parking plus proximity to bus and airport tram links. There is also a superb selection of shops, bars, and restaurants in the immediate vicinity and a peaceful walking/cycling trail along the nearby Water of Leith. Extras: All fitted flooring, window coverings, and light fittings are included in the sale. Some furniture items may be available by separate negotiation.

## **Features**

- Fantastic city location, close to the seafront
- Historic warehouse conversion
- Spacious first-floor flat with attractive modern interiors
- Entrance hall with storage and secure entry system
- Bright living/dining room with access to:
- Well-appointed kitchen (with breakfast bar)
- Bedroom with shower-over-bath in principal suite
- Second double bedroom
- Shower room
- Allocated parking
- · Electric heating and double-glazing