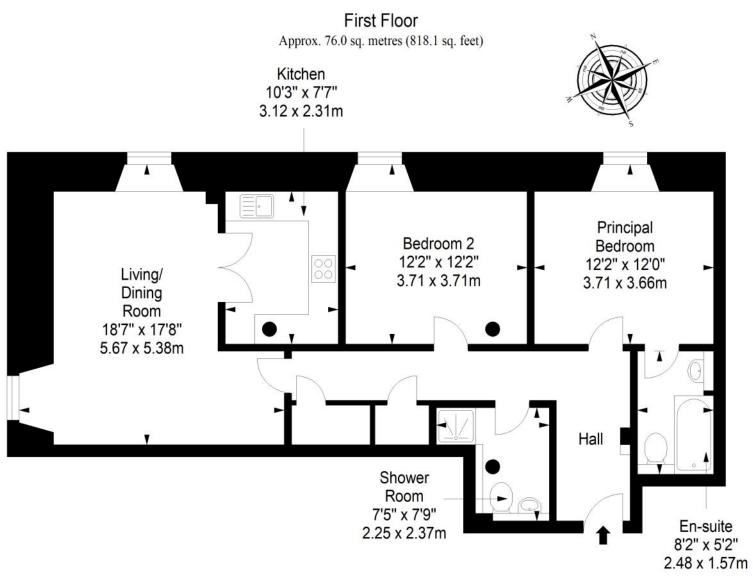

## Floorplan

Total area: approx. 76.0 sq. metres (818.1 sq. feet)

| Process of the Security Securi |  |  |
|--------------------------------------------------------------------------------------------------------------------------------------------------------------------------------------------------------------------------------------------------------------------------------------------------------------------------------------------------------------------------------------------------------------------------------------------------------------------------------------------------------------------------------------------------------------------------------------------------------------------------------------------------------------------------------------------------------------------------------------------------------------------------------------------------------------------------------------------------------------------------------------------------------------------------------------------------------------------------------------------------------------------------------------------------------------------------------------------------------------------------------------------------------------------------------------------------------------------------------------------------------------------------------------------------------------------------------------------------------------------------------------------------------------------------------------------------------------------------------------------------------------------------------------------------------------------------------------------------------------------------------------------------------------------------------------------------------------------------------------------------------------------------------------------------------------------------------------------------------------------------------------------------------------------------------------------------------------------------------------------------------------------------------------------------------------------------------------------------------------------------------|--|--|