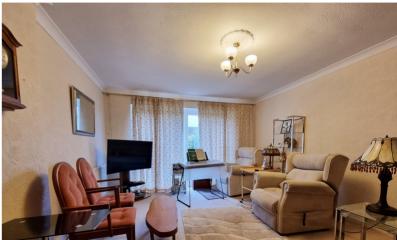

### Lounge

16' 10" x 12' 5" (5.13m x 3.78m) Sliding patio doors to the garden, coving, two radiators.