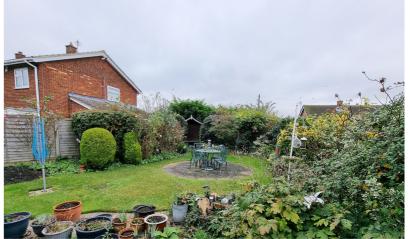

# Rear Garden

Shaped lawns and patio seating areas, sun canopy, shrubs and flower borders, timber fencing, side access, outside tap.