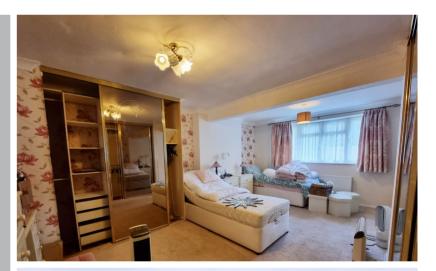

#### Bedroom One

19' 2" x 13' 3" (5.84m x 4.04m) Fitted wardrobes, double glazed window to the front, coving, radiator.

#### **Bedroom Two**

16' 6" x 10' 0" (5.03m x 3.05m) Fitted wardrobes, double glazed window to the front, coving, radiator.