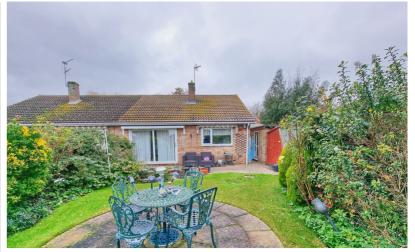

### Outside

# Rear Garden

Shaped lawns and patio seating areas, sun canopy, shrubs and flower borders, timber fencing, side access, outside tap.

# Garage

A single, detached garage with power and light.

# Parking

Off-road, covered parking in front of the garage.