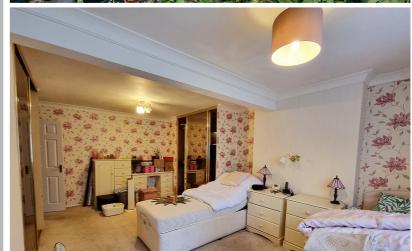

#### Bedroom One

19' 2" x 13' 3" (5.84m x 4.04m) Fitted wardrobes, double glazed window to the front, coving, radiator.

#### **Bedroom Two**

16' 6" x 10' 0" (5.03m x 3.05m) Fitted wardrobes, double glazed window to the front, coving, radiator.