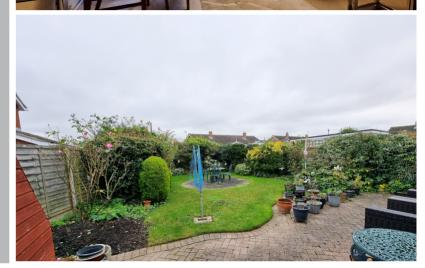

# Rear Garden

Shaped lawns and patio seating areas, sun canopy, shrubs and flower borders, timber fencing, side access, outside tap.