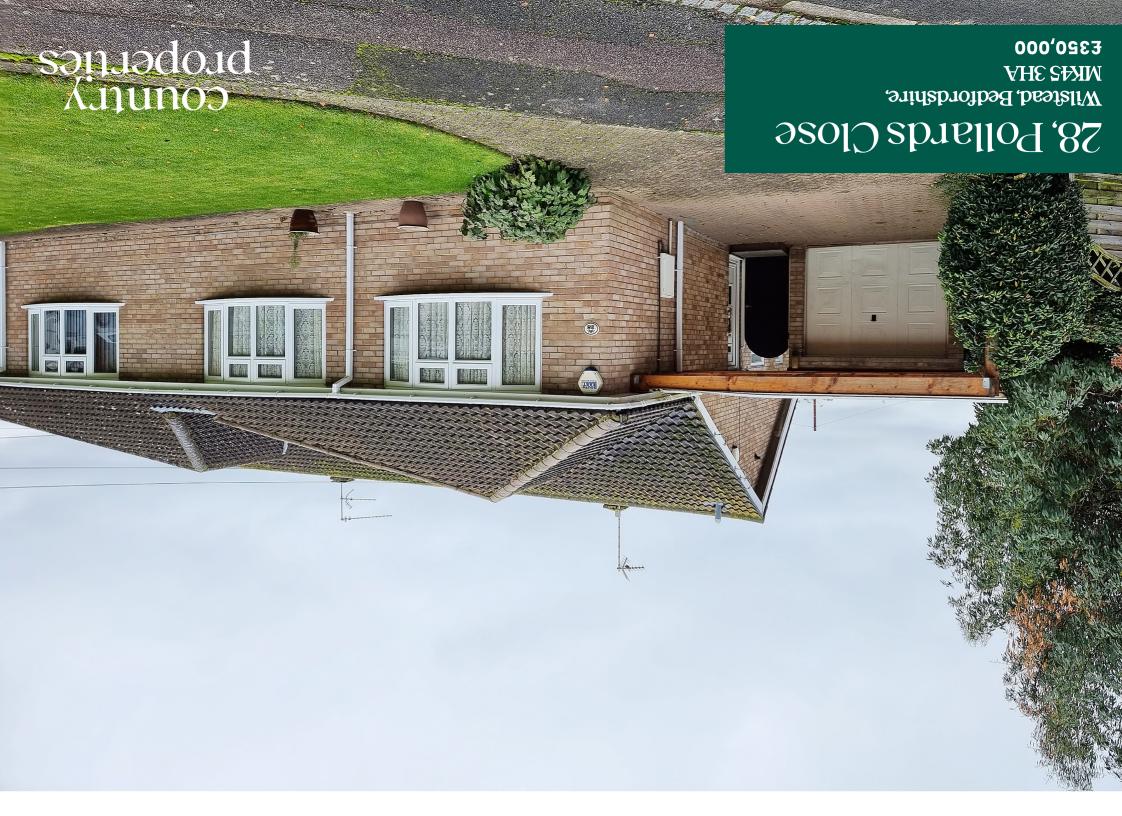

# Viewing by appointment only

An extended semi-detached bungalow comprising two large double bedrooms with fitted wardrobes and being offered with no onward chain.

- Lounge overlooking the rear garden.
- Kitchen.
- 19ft master bedroom.
- 16ft second bedroom.
- Shower room/WC.
- Garage and covered off-road parking.