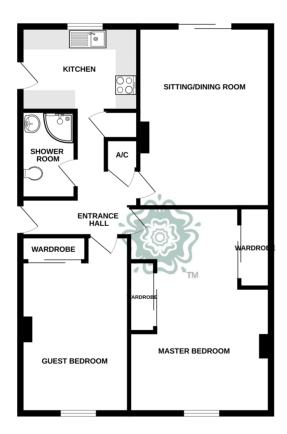

#### Accommodation

### **Entrance Hall**

Entrance door, airing cupboard housing radiator, built-in cupboard.

### Lounge

16' 10" x 12' 5" (5.13m x 3.78m) Sliding patio doors to the garden, coving, two radiators.

### Kitchen

10' 9" x 7' 10" (3.28m x 2.39m)
Electric oven and hob with
extractor over, stainless steel
sink and drainer, space for
appliances, double glazed door
and window to the rear.

#### Bedroom One

19' 2" x 13' 3" (5.84m x 4.04m) Fitted wardrobes, double glazed window to the front, coving, radiator.

#### **Bedroom Two**

16' 6" x 10' 0" (5.03m x 3.05m) Fitted wardrobes, double glazed window to the front, coving, radiator.

#### **Shower Room**

A suite comprising of a shower cubicle, low level WC, wash hand basin, heated towel rail, double glazed window to the side.