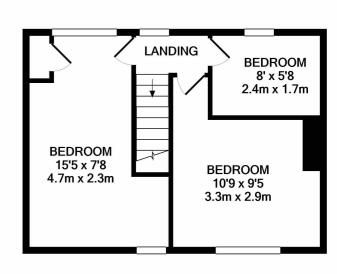

- Semi Detached
- Three Bedrooms
- Lounge
- Lean To Sun Room
- Block Paved Driveway
- · Large Rear Garden
- Large Storage Shed

1ST FLOOR

GROUND FLOOR

Whilst every attempt has been made to ensure the accuracy of the floor plan contained here, measurements of doors, windows, rooms and any other items are approximate and no responsibility is taken for any error, omission, or mis-statement. This plan is for illustrative purposes only and should be used as such by any prospective purchaser. The services, systems and appliances shown have not been tested and no guarantee as to their operability or efficiency can be given Made with Metropix ©2021

Kitchen

15' 5" x 5' 0" (4.70m x 1.52m)

**Bathroom** 

First Floor

Landing

**Bedroom One** 

15' 5" x 7' 8" (4.70m x 2.34m)

**Bedroom Two** 

10' 9" x 9' 5" (3.28m x 2.87m)

**Bedroom Three** 

8' 0" x 5' 8" (2.44m x 1.73m)

Outside

Front Garden With Driveway

Large Garden