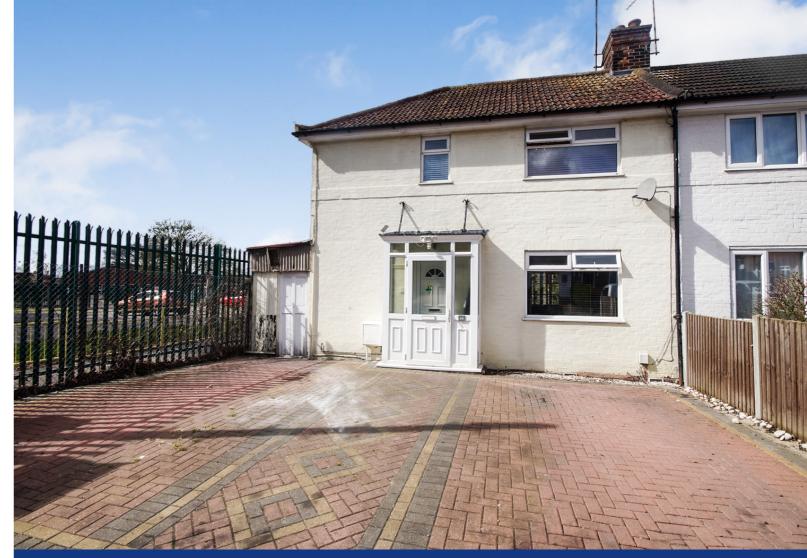

3 Maiden Lane Centre Berkshire Reading RG6 3HD Tel: 0118 926 8260 www.arins.co.uk

66 Brixham Road, Reading, Berkshire. RG2 7RB.

£305,000 Freehold

Situated in a popular location within convenient access to Reading Town Centre, Reading University, Green Park and junction 11 of the M4 motorway, is this three bedroom semi-detached home. Ground floor accommodation comprises lobby, entrance hall, lounge, lean to sun room, kitchen and bathroom. To the first floor there are three bedrooms. Further benefits include double glazed windows, side covered storage area, a good sized rear garden with a large shed with lighting and power.

- Semi Detached
- Three Bedrooms
- Lounge
- Lean To Sun Room
- Block Paved Driveway
- · Large Rear Garden
- Large Storage Shed

1ST FLOOR

GROUND FLOOR

Whilst every attempt has been made to ensure the accuracy of the floor plan contained here, measurements of doors, windows, rooms and any other items are approximate and no responsibility is taken for any error, omission, or mis-statement. This plan is for illustrative purposes only and should be used as such by any prospective purchaser. The services, systems and appliances shown have not been tested and no guarantee as to their operability or efficiency can be given Made with Metropix ©2021