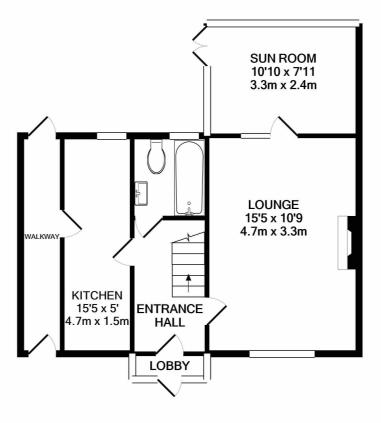

- Semi Detached
- Three Bedrooms
- Lounge
- Lean To Sun Room
- Block Paved Driveway
- · Large Rear Garden
- Large Storage Shed

1ST FLOOR

GROUND FLOOR

Whilst every attempt has been made to ensure the accuracy of the floor plan contained here, measurements of doors, windows, rooms and any other items are approximate and no responsibility is taken for any error, omission, or mis-statement. This plan is for illustrative purposes only and should be used as such by any prospective purchaser. The services, systems and appliances shown have not been tested and no guarantee as to their operability or efficiency can be given Made with Metropix ©2021

## **Property Description**

**Ground Floor** 

Lobby

**Entrance Hall** 

Lounge

15' 5" x 10' 9" (4.70m x 3.28m)

**Lean To** 

10' 10" x 7' 11" (3.30m x 2.41m)

Kitchen

15' 5" x 5' 0" (4.70m x 1.52m)

**Bathroom** 

First Floor

Landing

**Bedroom One** 

15' 5" x 7' 8" (4.70m x 2.34m)

**Bedroom Two** 