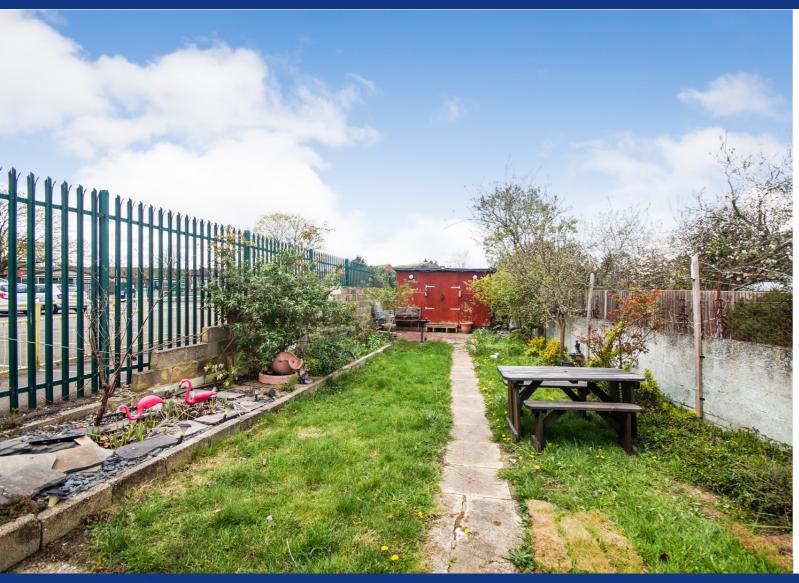

10' 9" x 9' 5" (3.28m x 2.87m)

**Bedroom Three** 

8' 0" x 5' 8" (2.44m x 1.73m)

Outside

Front Garden With Driveway

Large Garden

## Large Shed With Light & Power