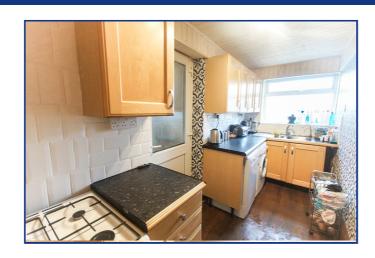

Kitchen

15' 5" x 5' 0" (4.70m x 1.52m)

**Bathroom** 

First Floor

Landing

**Bedroom One** 

15' 5" x 7' 8" (4.70m x 2.34m)

**Bedroom Two** 