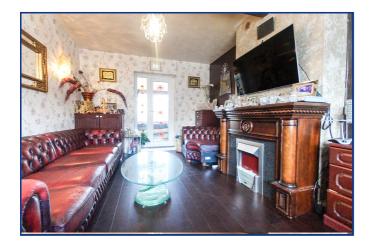

## **Property Description**

**Ground Floor** 

Lobby

**Entrance Hall** 

Lounge

15' 5" x 10' 9" (4.70m x 3.28m)

**Lean To** 

10' 10" x 7' 11" (3.30m x 2.41m)