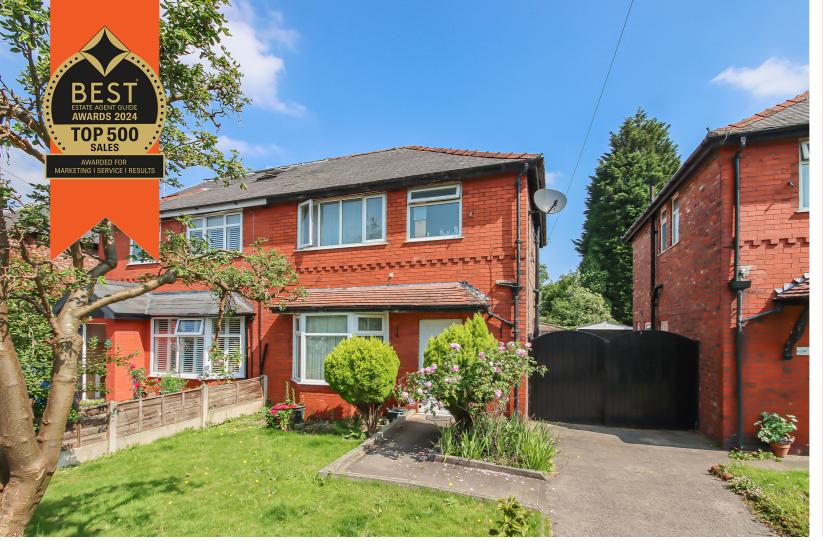

DERBYSHIRE LANE WEST STRETFORD

£280,000Image: Strain St

VITALSPACE INDEPENDENT ESTATE AGENTS

## Derbyshire Lane West, Stretford, M32 9LD

\*\*NO CHAIN\*\* - VITALSPACE ESTATE AGENTS are pleased to offer for sale the well presented, THREE BEDROOM semi detached property located on a popular tree lined road in Stretford. Benefiting from uPVC double glazing and gas central heating, the attractive accommodation comprises; a welcoming entrance hallway, a bay fronted dining room, a 12ft living room and a modern fitted kitchen fitted complete with a range of wall and base units with contrasting worksurfaces. To the first floor, a shaped landing provides entry into three generously sized bedroom alongside a contemporary two piece tiled bathroom and a separate WC. Externally, to the rear of the property, a mainly lawned garden can be found with timber fenced boundaries. To the front of the property, excellent off road parking facilities are provided by a large gated shared driveway which lead up to a detached garage to the rear. Located just a short commute from Media city, Salford Quays, Manchester city centre and the Trafford centre, this property is positioned within close proximity to a selection of excellent transport links including the Metro-link and M60 motorway network as well as highly regarded schools and amenities. Contact VitalSpace Estate Agents for further information or to arrange an internal inspection.