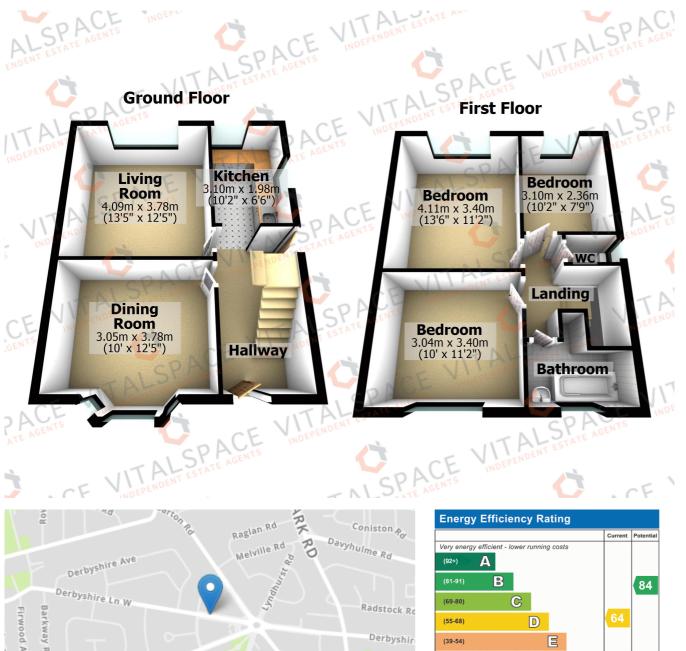

## Derbyshire Lane West, Stretford, M32 9LD

\*\*NO CHAIN\*\* - VITALSPACE ESTATE AGENTS are pleased to offer for sale the well presented, THREE BEDROOM semi detached property located on a popular tree lined road in Stretford. Benefiting from uPVC double glazing and gas central heating, the attractive accommodation comprises; a welcoming entrance hallway, a bay fronted dining room, a 12ft living room and a modern fitted kitchen fitted complete with a range of wall and base units with contrasting worksurfaces. To the first floor, a shaped landing provides entry into three generously sized bedroom alongside a contemporary two piece tiled bathroom and a separate WC. Externally, to the rear of the property, a mainly lawned garden can be found with timber fenced boundaries. To the front of the property, excellent off road parking facilities are provided by a large gated shared driveway which lead up to a detached garage to the rear. Located just a short commute from Media city, Salford Quays, Manchester city centre and the Trafford centre, this property is positioned within close proximity to a selection of excellent transport links including the Metro-link and M60 motorway network as well as highly regarded schools and amenities. Contact VitalSpace Estate Agents for further information or to arrange an internal inspection.

If you would like to submit an offer on this property, please visit our website - https://www.vitalspace.co.uk/offer - and complete our online offer form.

F

G

EU Directive 2002/91/EC

(21-38

Not energy efficient - higher running costs