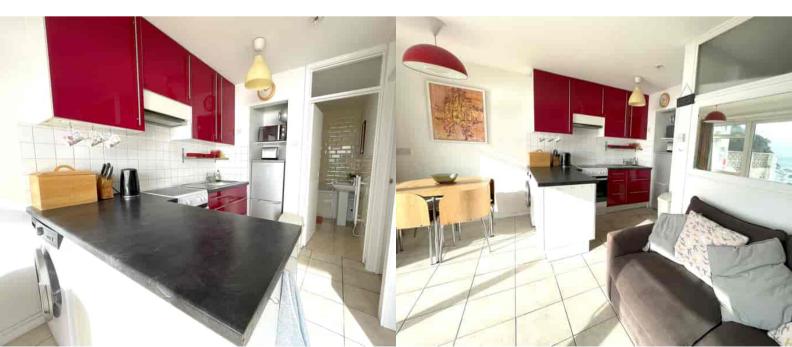

### **PROPERTY DESCRIPTION**

Available for a short term, six- eight month rental. Bay is delighted to offer for rental, this ground floor, one bedroom apartment, situated in the sought-after Redcliffe building. A stunning beachfront location with jaw-dropping views over Caswell Bay, the property comprises a glass-fronted living room/dining area with adjoining fitted kitchen, double bedroom, and bathroom with shower. Sun terrace to front. Parking. Gas central heating. Caswell Bay is located on the doorstep of Gower Peninsula, a designated Area of Outstanding Natural Beauty. Great access to walks, sand and sea, but also the village of Mumbles with all that it has to offer. Viewing highly recommended. Virtual viewing video available!