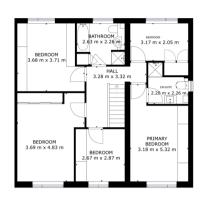

## Floor Plan

## Floor Plan

GROSS INTERNAL AREA FLOOR 1: 61 m², FLOOR 2: 81 m² TOTAL: 142 m²

Matterport