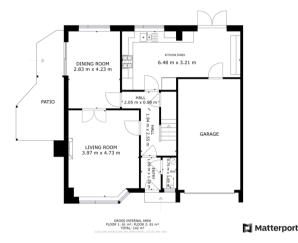

## **Ground Floor**

## Floor Plan

## **Dining Room**

**Ground Floor W/C** 

**First Floor** 

## Floor Plan

GROSS INTERNAL AREA FLOOR 1: 61 m², FLOOR 2: 81 m² TOTAL: 142 m²

Matterport