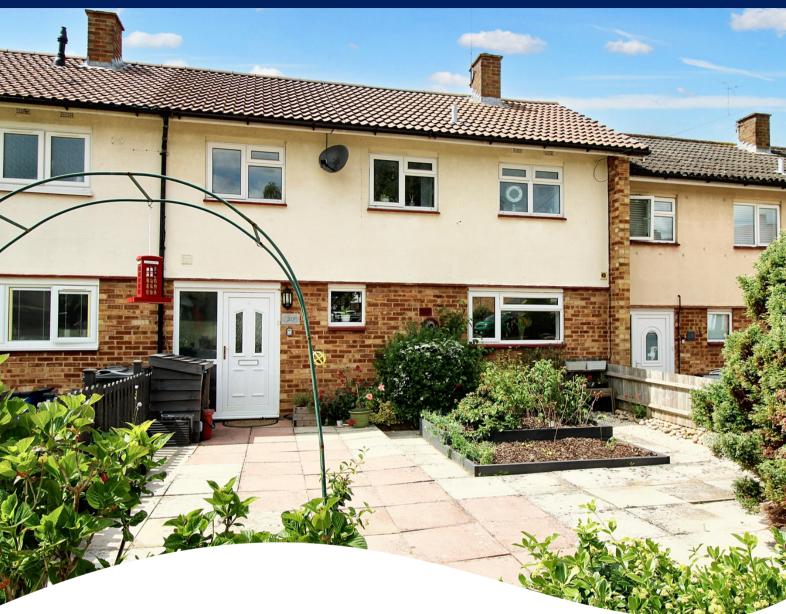

# Green Close, Stevenage, Hertfordshire. SG2 8BP

- WEST FACING REAR GARDEN
- OVERLOOKING GREEN
- DOWNSTAIRS CLOAKROOM
- UTILITY ROOM
- LOUNGE/DINER

- NEW ROOF COVERING WITHIN LAST 4 YEARS
- REWIRED WITHIN LAST 4 YEARS
- SHAKER STYLE FITTED KITCHEN
- STORAGE IN ALL BEDROOMS
- CLOSE TO AMENITIES AND GOOD SCHOOLS

## PROPERTY DESCRIPTION

A great size three bedroom family home located in the south of Stevenage. Having been completely refurbished, including an electrical rewire and new roof covering within the last 4 years, this property is ready to move into. The property comprises; an entrance space for shoe and coats, lounge/diner, refitted shaker kitchen, utility room, downstairs cloakroom, three good size bedrooms and bathroom. The gardens, front and back are both good sizes, with the rear garden being West Facing.

Green Close is in a quite Cul-de-sac position overlooking a green and is situated in Broadwater, within the South of Stevenage; with fantastic commuter links for Road and Rail, the location is ideal. It also benefits from being close to good schools and other amenities including: