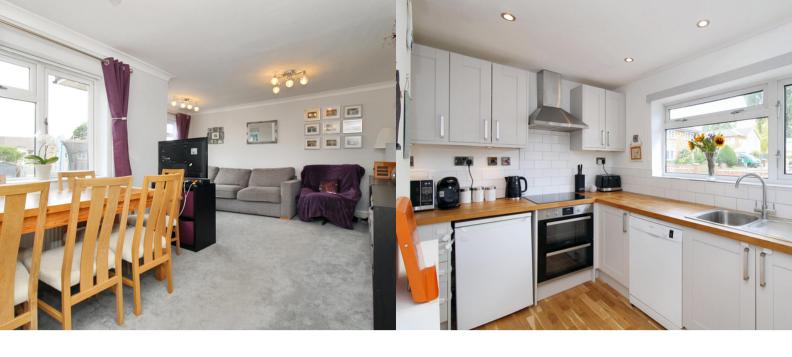

#### LOUNGE/DINER

5.77m x 4.42m (18' 11" x 14' 6")

'L' Shaped lounge/diner with two windows to the rear aspect and door leading into the rear garden. Radiator.

#### **KITCHEN**

3.71m x 2.39m (12' 2" x 7' 10")

Refitted shaker style kitchen with a range of wall and base unit with worksurface over. Double oven, electric hob and extractor over. Space for dishwasher and undercounter fridge. Large pantry cupboard. Window to the front aspect. Downlighting and undercabinet lighting.