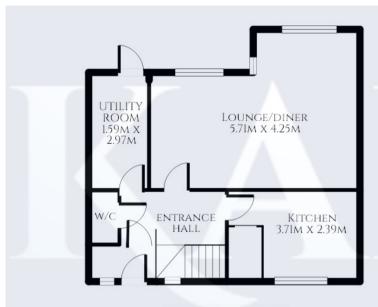

#### **GROUND FLOOR**

#### **ENTRANCE HALLWAY**

Space for shoes and coats, with a further door into the main hall. Doors to all ground floor rooms. Stairs to the first floor with storage underneath. Window to the front aspect.

#### LOUNGE/DINER

5.77m x 4.42m (18' 11" x 14' 6")

'L' Shaped lounge/diner with two windows to the rear aspect and door leading into the rear garden. Radiator.

#### **KITCHEN**

3.71m x 2.39m (12' 2" x 7' 10")

Refitted shaker style kitchen with a range of wall and base unit with worksurface over. Double oven, electric hob and extractor over. Space for dishwasher and undercounter fridge. Large pantry cupboard. Window to the front aspect. Downlighting and undercabinet lighting.

# **UTILITY ROOM**

1.59m x 2.97m (5' 3" x 9' 9")

Space for washing machine, tumble dryer and fridge/freezer and still lots of room for everyday necessities like hoovers. Door to the rear aspect.

#### **DOWNSTAIRS W/C**

W/C and wash hand basin.