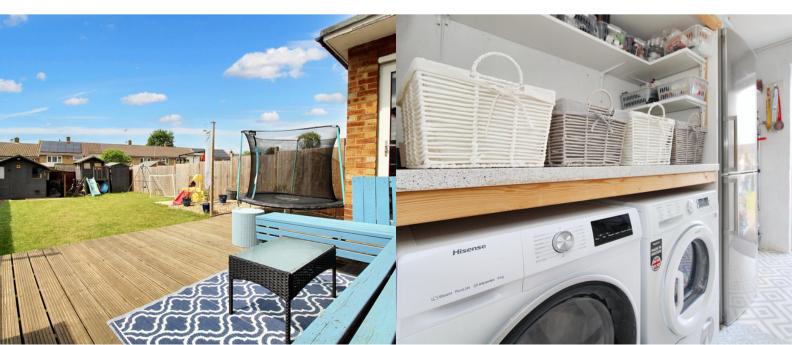

# **UTILITY ROOM**

1.59m x 2.97m (5' 3" x 9' 9")

Space for washing machine, tumble dryer and fridge/freezer and still lots of room for everyday necessities like hoovers. Door to the rear aspect.

# REAR GARDEN

West facing rear garden, fully enclosed with decking area leading to lawn area with space for sheds.
External power in two places. Outdoor tap.

**GROUND FLOOR** 

FIRST FLOOR