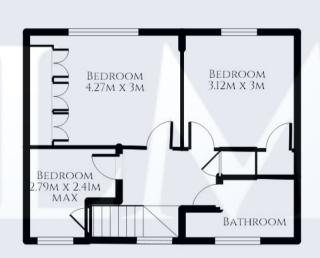

## FIRST FLOOR

## FIRST FLOOR LANDING

Doors to all rooms, storage cupboard housing the hot water tank. Window to the front aspect. Access to the loft via a hatch (the loft is boarded and has lighting)

## **BEDROOM ONE**

4.27m x 3m (14' 0" x 9' 10")

Double bedroom with window to the rear aspect, fitted wardrobes and radiator.

#### BEDROOM TWO

3.12m x 3m (10' 3" x 9' 10")

Double bedroom with window to the rear aspect, storage cupboard and radiator.

#### BEDROOM THREE

2.79m x 2.41m (9' 2" x 7' 11")

Single bedroom with window to the front aspect, storage cupboard and radiator.

## BATHROOM

Refitted bathroom comprising; side panel bath with mixer taps and electric shower over, vanity wash hand basin and w/c. Tiled to splash areas. Heated towel radiator. Window to the front aspect.