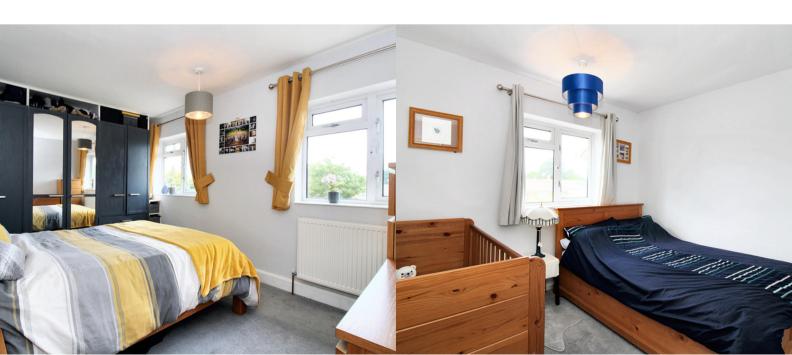

## **BEDROOM ONE**

4.27m x 3m (14' 0" x 9' 10")

Double bedroom with window to the rear aspect, fitted wardrobes and radiator.

#### BEDROOM TWO

3.12m x 3m (10' 3" x 9' 10")

Double bedroom with window to the rear aspect, storage cupboard and radiator.

#### BEDROOM THREE

2.79m x 2.41m (9' 2" x 7' 11")

Single bedroom with window to the front aspect, storage cupboard and radiator.