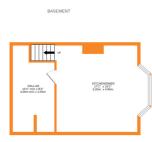

## **FULL DESCRIPTION**

Day & Co are pleased to bring to the market this spacious four bedroom corner terrace, situated in a popular residential location with excellent access to Keighley town centre. The four storey accommodation comprises of an entrance porch, sitting room with stairs to the lower nd first floors, Spacious Lounge with bay window and side entrance door. Lower Floor - Spacious Kitchen Diner with window to the side, cellar room. First floor - Landing - Two bedrooms, bathroom. Upper Floor - Landing two bedrooms. Gas central heating and Double glazing. Outside gardens to two sides. No Chain. EPC Rating E

Whilst every attempt has been made to ensure the accuracy of the floorplan contained here, measurement of doors, windows, rooms and any other items are approximate and no responsibility is taken for any error omission or mis-statement. This plan is for illustrative purposes only and should be used as such by any prospective purchaser. The services, systems and appliances shown have not been tested and no guarant as to their operability or efficiency can be given.