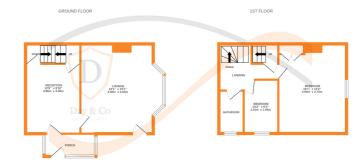

## **FULL DESCRIPTION**

Day & Co are pleased to bring to the market this spacious four bedroom corner terrace, situated in a popular residential location with excellent access to Keighley town centre. The four storey accommodation comprises of an entrance porch, sitting room with stairs to the lower nd first floors, Spacious Lounge with bay window and side entrance door. Lower Floor - Spacious Kitchen Diner with window to the side, cellar room. First floor - Landing - Two bedrooms, bathroom. Upper Floor - Landing two bedrooms. Gas central heating and Double glazing. Outside gardens to two sides. No Chain. EPC Rating E

Whilst every attempt has been made to ensure the accuracy of the floorplan contained here, measurement of doors, windows, rooms and any other items are approximate and no responsibility is taken for any error omission or mis-statement. This plan is for illustrative purposes only and should be used as such by any prospective purchaser. The services, systems and appliances shown have not been tested and no guarant as to their operability or efficiency can be given.