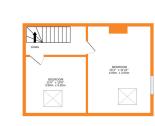

## **FULL DESCRIPTION**

Day & Co are pleased to bring to the market this spacious four bedroom corner terrace, situated in a popular residential location with excellent access to Keighley town centre. The four storey accommodation comprises of an entrance porch, sitting room with stairs to the lower nd first floors, Spacious Lounge with bay window and side entrance door. Lower Floor - Spacious Kitchen Diner with window to the side, cellar room. First floor - Landing - Two bedrooms, bathroom. Upper Floor - Landing two bedrooms. Gas central heating and Double glazing. Outside gardens to two sides. No Chain. EPC Rating E

Whilst every attempt has been made to ensure the accuracy of the floorplan contained here, measurement of doors, windows, rooms and any other items are approximate and no responsibility is taken for any error omission or mis-statement. This plan is for illustrative purposes only and should be used as such by any prospective purchaser. The services, systems and appliances shown have not been tested and no guarant as to their operability or efficiency can be given.