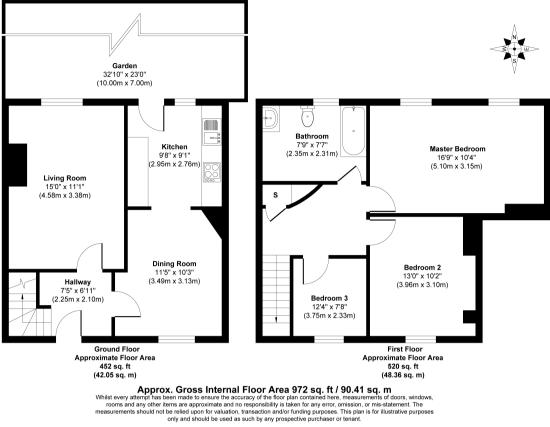

The interior of this beautifully presented property comprises a spacious living room, kitchen dining room on the ground floor. The first floor consists of 3 bedrooms and the family bathroom. The exterior boasts a private rear garden, perfect for enjoying the summer months.