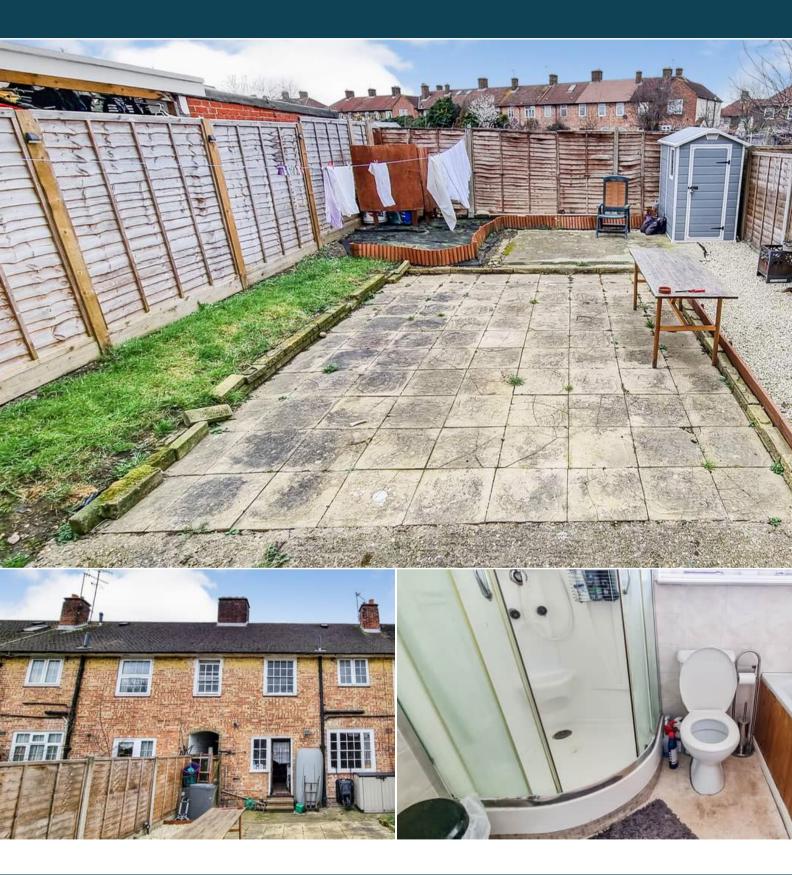

## The Roundway London

Bettermove are proud to present this 3 bedroom mid terrace house in Tottenham.

The property benefits from double glazing, gas central heating throughout and has off street parking available via a residents parking space. The council tax band is D.

The interior of this beautifully presented property comprises a spacious living room, kitchen dining room on the ground floor. The first floor consists of 3 bedrooms and the family bathroom. The exterior boasts a private rear garden, perfect for enjoying the summer months.