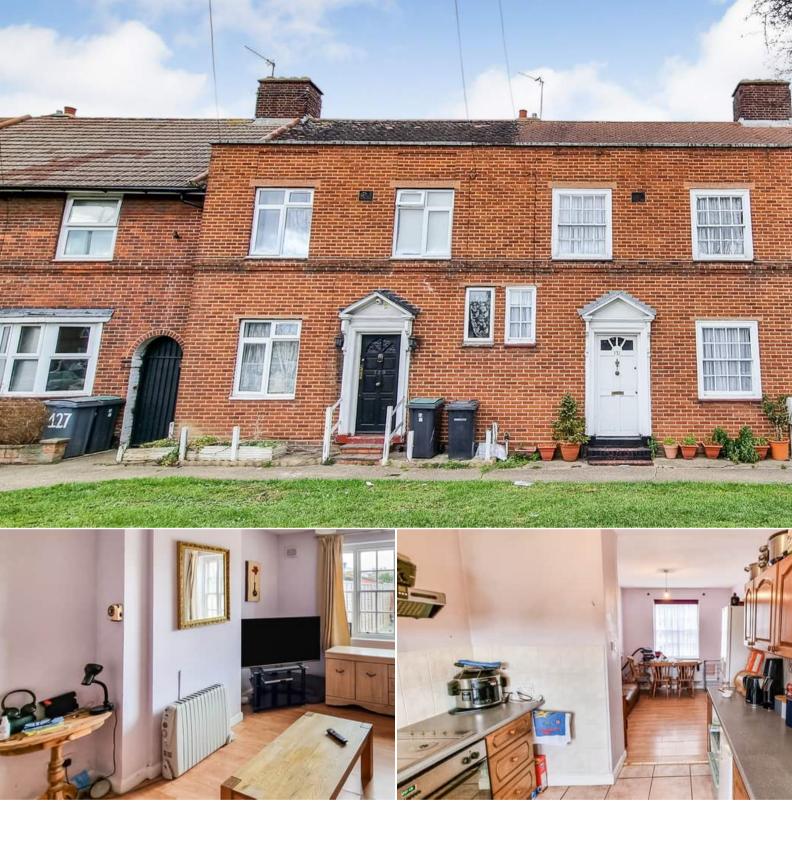

## The Roundway London

Bettermove are proud to present this 3 bedroom mid terrace house in Tottenham.

The property benefits from double glazing, gas central heating throughout and has off street parking available via a residents parking space. The council tax band is D.

The interior of this beautifully presented property comprises a spacious living room, kitchen dining room on the ground floor. The first floor consists of 3 bedrooms and the family bathroom. The exterior boasts a private rear garden, perfect for enjoying the summer months.

Located in the popular area of Tottenham, the property is close to a range of amenities, including shops, supermarkets, restaurants and pubs. Excellent transport connections can be found from White Hart Lane Station, The A10 and many local buses.