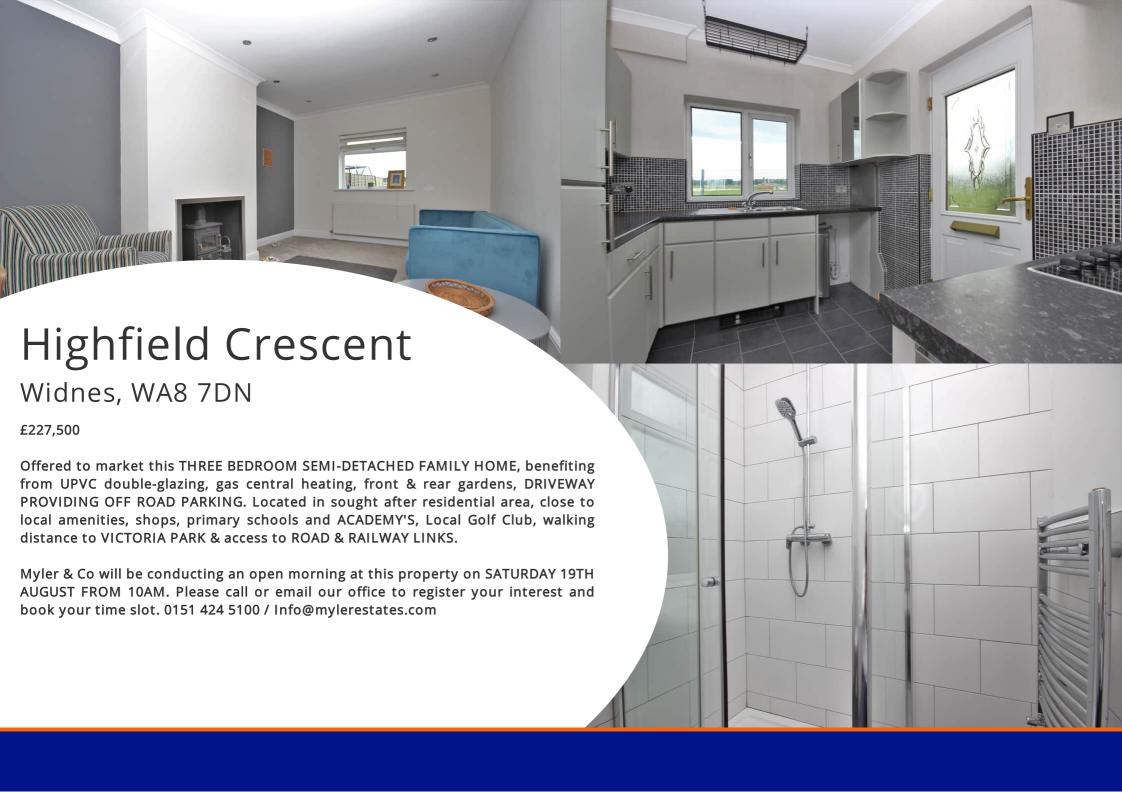

25 Highfield Crescent Widnes, WA8 7DN

0151 424 5100 info@mylerestates.com

**Ground Floor** 

## Lounge

6.15m x 3.30m (20' 2" x 10' 10")

Carpet to floor, ceiling spot lights, two radiators, front aspect UPVC double glazed bay window, rear aspect UPVC double glazed window & wood burning stove.

#### Kitchen

2.95m x 2.42m (9' 8" x 7' 11")

Laminate to floor, ceiling light, UPVC double glazed window, composite door leading to rear garden. Kitchen comprises of a range of wall and base units with work surface over, stainless steel sink with mixer tap, stainless steel oven, halogen hob & extractor fan over. Integral fridge freezer & space for washing machine.

#### Bathroom

Tiles to floor & walls, ceiling spot lights, UPVC double glazed obscured window, chrome heated towel rail, shower cubicle with chrome mixer shower, pedestal hand wash basin & low level W/C.