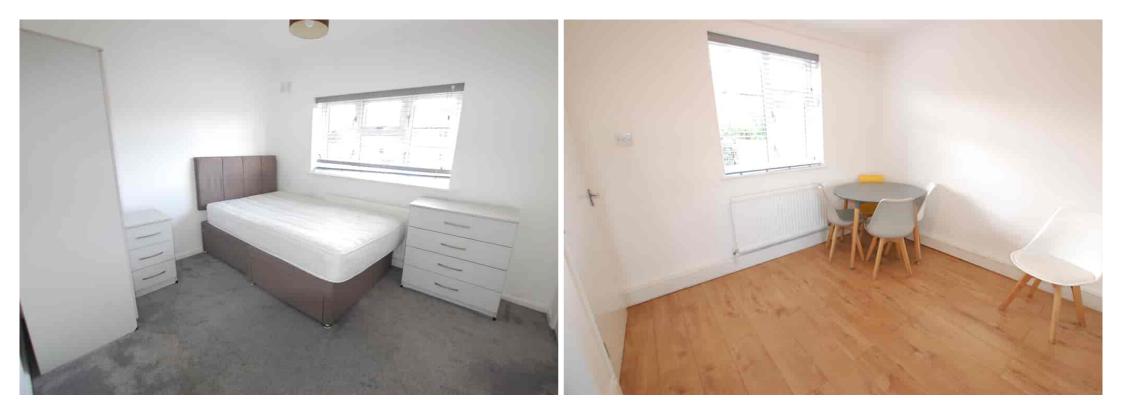

#### Utility area

6' 9" x 5' 0" (2.06m x 1.52m) Plumbing for washing machine, wood style floor.

First floor

Landing

Hatch to loft

Bedroom

12' 8" x 11' 0" (3.86m x 3.35m) Built in wardrobe, window to front, radiator.

#### Bedroom

12' 0" x 10' 10" (3.66m x 3.30m) Built in wardrobe, window to front, radiator.

#### **Bedroom Three**

8' 3" x 8' 2" (2.51m x 2.49m) Window to rear, radiator.