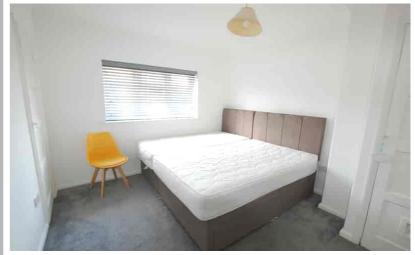

#### Utility area

6' 9" x 5' 0" (2.06m x 1.52m) Plumbing for washing machine, wood style floor.

First floor

Landing

Hatch to loft

Bedroom

12' 8" x 11' 0" (3.86m x 3.35m) Built in wardrobe, window to front, radiator.

#### Bedroom

12' 0" x 10' 10" (3.66m x 3.30m) Built in wardrobe, window to front, radiator.

#### **Bedroom Three**

8' 3" x 8' 2" (2.51m x 2.49m) Window to rear, radiator.