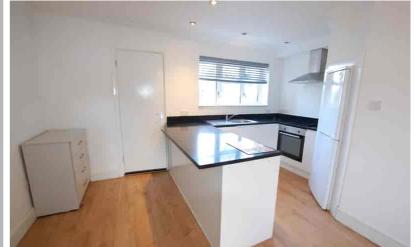

#### Lounge

18' 2" x 10' 3" (5.54m x 3.12m) Window to front, radiator, doors to garden, radiator. Kitchen/diner

18' 2" x 14' 2" (5.54m x 4.32m) narrowing to 14'2 Range of base and eye level cupboards consisting single drainer sink unit, integrated hob and oven, granite work surfaces, wood style floor, windows to two aspects, radiator.