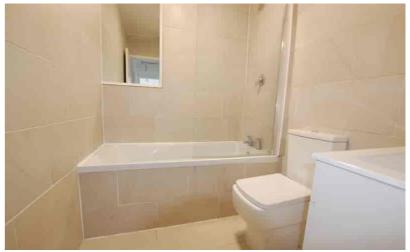

#### Bathroom

Re fitted suite with bath with wash hand basin, wc, tiled tiled areas, window to side.

#### Shower room

Suie consisting of shower cubicle, wash basin, wc, tiled walls, window to rear.