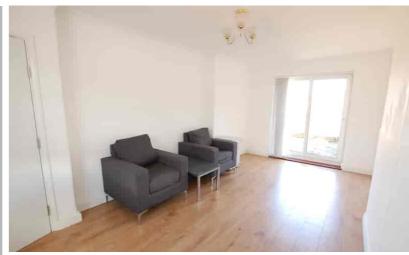

#### Lounge

18' 2" x 10' 3" (5.54m x 3.12m) Window to front, radiator, doors to garden, radiator. Kitchen/diner

18' 2" x 14' 2" (5.54m x 4.32m) narrowing to 14'2 Range of base and eye level cupboards consisting single drainer sink unit, integrated hob and oven, granite work surfaces, wood style floor, windows to two aspects, radiator.