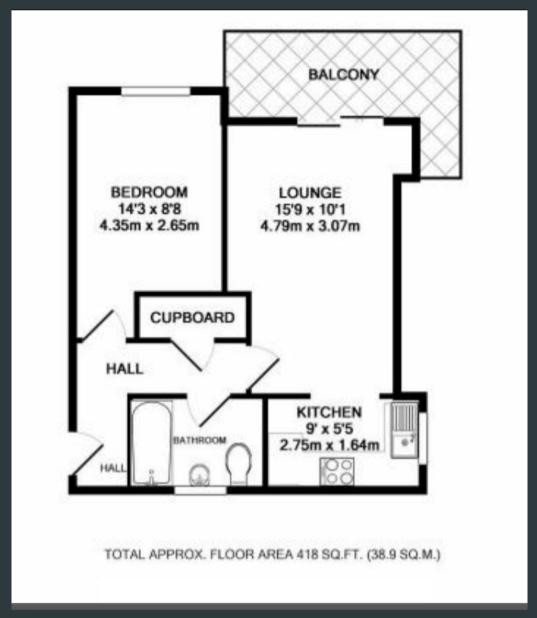

## **ROOM DESCRIPTIONS**

#### **ENTRANCE HALL**

Entered through a wooden front door, coat and shoe storage space located next to entrance, intercom system to main entrance and doors to all rooms. White wood effect laminate flooring, built in storage cupboards, loft hatch to attic with pull down ladder and light.

# LOUNGE/ DINER

Front aspect double glazed sliding doors to balcony and side aspect double glazed frosted window allowing plenty of light light into the room throughout the day. White wood effect laminate flooring, modern wall mounted heated system and ample space allowing for a nice divide between living and dining areas.

#### **KITCHEN**

Side aspect double glazed, dual opening windows, a stylish range of eye and base level kitchen units with integrated, hob, oven, extractor fan, washing machine and sink basin with mixer tap and drainage board. Space also available for fridge/ freezer. Tile effect vinyl flooring and part tiled splash backs.

# **BEDROOM**

Front aspect double glazed, dual opening windows, white wood effect laminate flooring, modern wall mounted heater, space for large double bed and wardrobe.

#### **BATHROOM**

Newly redecorated and incorporating a modern three piece bathroom suite comprising of a wall length walk in rainfall shower with glass shower screen, large ceramic sink basin with mixer tap and vanity unit connecting to low level WC. Bathroom also includes under floor heating, a wall mounted heated towel rail, extractor fan, wall mounted mirror and tiled flooring.

#### **BALCONY**

An L shaped balcony with wooden decking and canopy.