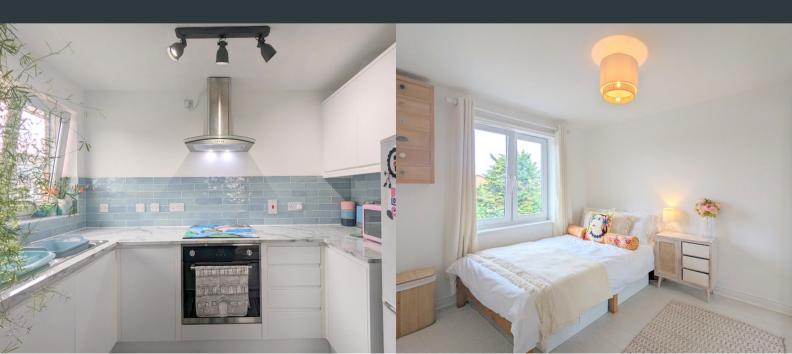

#### **KITCHEN**

Side aspect double glazed, dual opening windows, a stylish range of eye and base level kitchen units with integrated, hob, oven, extractor fan, washing machine and sink basin with mixer tap and drainage board. Space also available for fridge/ freezer. Tile effect vinyl flooring and part tiled splash backs.

# **BEDROOM**

Front aspect double glazed, dual opening windows, white wood effect laminate flooring, modern wall mounted heater, space for large double bed and wardrobe.