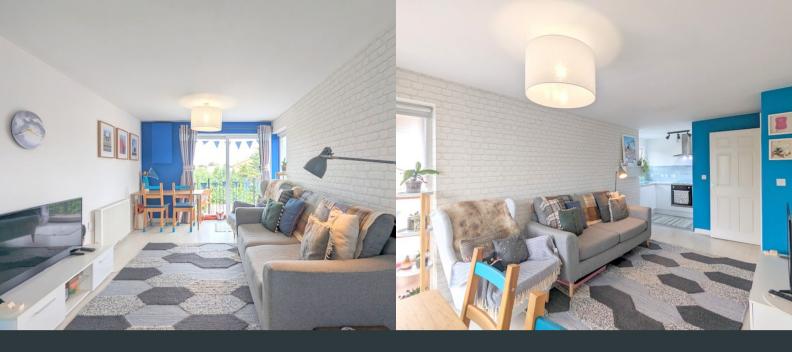

# LOUNGE/ DINER

Front aspect double glazed sliding doors to balcony and side aspect double glazed frosted window allowing plenty of light light into the room throughout the day. White wood effect laminate flooring, modern wall mounted heated system and ample space allowing for a nice divide between living and dining areas.