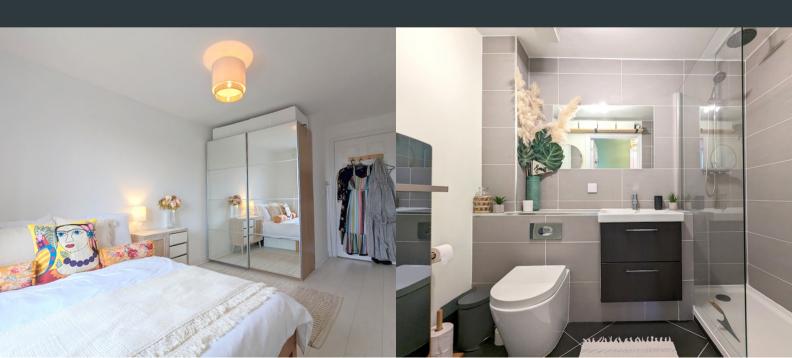

# **BEDROOM**

Front aspect double glazed, dual opening windows, white wood effect laminate flooring, modern wall mounted heater, space for large double bed and wardrobe.

#### **BATHROOM**

Newly redecorated and incorporating a modern three piece bathroom suite comprising of a wall length walk in rainfall shower with glass shower screen, large ceramic sink basin with mixer tap and vanity unit connecting to low level WC. Bathroom also includes under floor heating, a wall mounted heated towel rail, extractor fan, wall mounted mirror and tiled flooring.