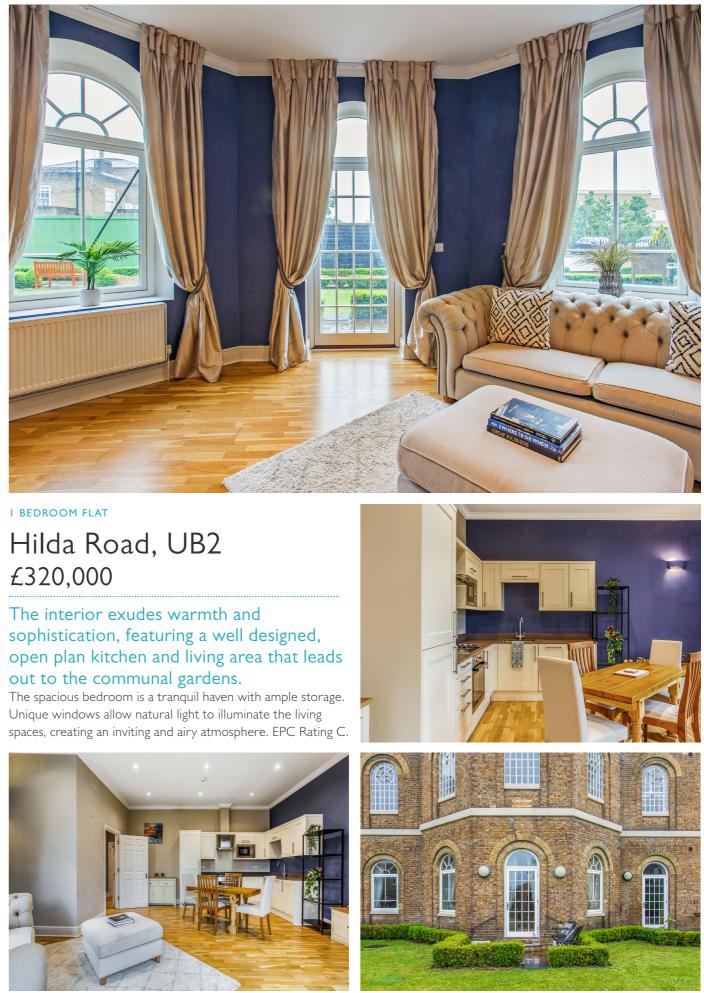

## Ground Floor

I BEDROOM FLAT

Hilda Road, UB2 £320,000

Welcome to your ideal urban retreat! This beautifully crafted one bedroom, one bathroom property is situated in a prime location within the prestigious St. Bernard's development. Clerkenwell House exemplifies the extensive conversion of Grade II listed period buildings into luxurious contemporary apartments, each with bespoke allure and distinctive character.

## HANWELL@SARGEANTS.LONDON 020 8057 7388

FEATURES

One Bedroom One Bathroom Open Plan Kitchen/Living Secure Gated Development Landscaped Communal Gardens Hanwell Station (Elizabeth Line) EPC Rating C

HANWELL OFFICE: 76 Greenford Avenue, Hanwell, W7 3QS