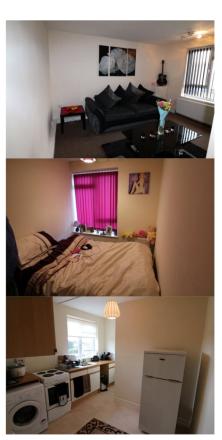

## **GROUND FLOOR 2**

**RECEPTION** 

**BEDROOM** 

**KITCHEN** 

**BATHROOM** 

**KITCHEN** 2.80m x 3.30m (9' 2" x 10' 10")

Wall and base units, space and plumbing for washing machine, fridge freezer, oven, double glazed window.

**BATHROOM** Lino floor covering, pedestal wash hand basin, low flush WC, square panel bath.