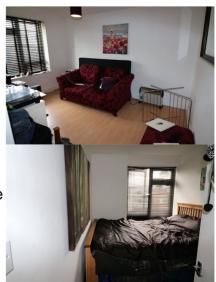

**GROUND FLOOR** 

**RECEPTION** 

**BEDROOM** 

**KITCHEN** 

**BATHROOM** 

**FIRST FLOOR** 

**RECEPTION** 4.00m x 4.00m (13' 1" x 13' 1")

Wood laminate flooring, double glazed window, radiator, powerpoint.

## FIRST FLOOR (2)

**RECEPTION** 3.90m x 3.00m (12' 10" x 9' 10")

Carpet, double glazed window, radiator, powerpoint.

**BEDROOM** 2.10m x 3.00m (6' 11" x 9' 10")

Carpet, double glazed window, radiator, powerpoint.