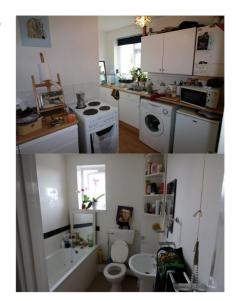

**BEDROOM** 2.70m x 2.10m (8' 10" x 6' 11")

Wood laminate flooring, radiator, double glazed window

**KITCHEN** 3.00m x 3.10m (9' 10" x 10' 2")

Wall and base units, space and plumbing for washing machine, fridge freezer, oven, double glazed window

<u>BATHROOM</u> Lino floor covering, pedestal wash hand basin, square panel bath, double glazed window.

**KITCHEN** 2.80m x 3.30m (9' 2" x 10' 10")

Wall and base units, space and plumbing for washing machine, fridge freezer, oven, double glazed window.

**BATHROOM** Lino floor covering, pedestal wash hand basin, low flush WC, square panel bath.