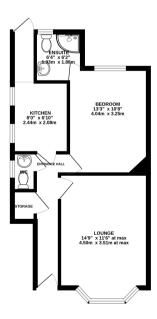

## Floorplan

GROUND FLOOR 498 sq.ft. (46.3 sq.m.) approx.

TOTAL FLOOR AREA: 498 sq.ft. (46.3 sq.m.) approx. What every attempt has been readed to ensure the accuracy of the thoughts created them, measurement of chees, measurement and the sq. measurement of the sq. measurement. The pile in the fill that the purpose only and should be used as such by any prospective purchaser. The services, systems and applicaces below have not been lested and no quasant on the properties of the squarement on the squarement of the sq