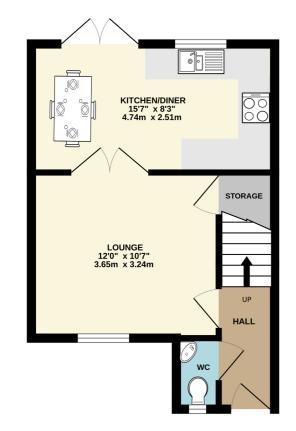

An ideal first time purchase | Double glazed, central heating | Sought after location close to local amenities |

Two double bedrooms

Wootton Hope Drive, Northampton, NN4 6DY MERRYS.CO.UK

GROUND FLOOR 322 sq.ft. (29.9 sq.m.) approx. 1ST FLOOR 294 sq.ft. (27.3 sq.m.) approx.

## TOTAL FLOOR AREA : 616 sq.ft. (57.2 sq.m.) approx.

Whilst every attempt has been made to ensure the accuracy of the floorplan contained here, measurements of doors, windows, rooms and any other litems are approximate and no responsibility is taken to ray error, omission or mis-statement. This plan is for illustrative purposes only and should be used as such by any prospective purchaser. The services, systems and appliances shown have no to been tested and no guarantee as to their operability or efficiency can be given. Made with Metropix C2025