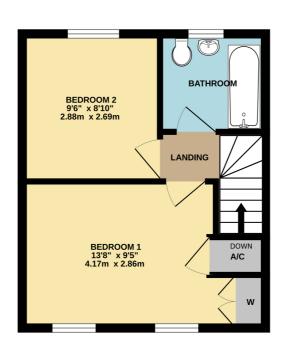

An ideal first time purchase | Double glazed, central heating | Sought after location close to local amenities |

Two double bedrooms

Wootton Hope Drive, Northampton, NN4 6DY MERRYS.CO.UK

GROUND FLOOR 322 sq.ft. (29.9 sq.m.) approx. 1ST FLOOR 294 sq.ft. (27.3 sq.m.) approx.

## TOTAL FLOOR AREA : 616 sq.ft. (57.2 sq.m.) approx.

Whilst every attempt has been made to ensure the accuracy of the floorplan contained here, measurements of doors, windows, rooms and any other litems are approximate and no responsibility is taken to ray error, omission or mis-statement. This plan is for illustrative purposes only and should be used as such by any prospective purchaser. The services, systems and appliances shown have no to been tested and no guarantee as to their operability or efficiency can be given. Made with Metropix C2025