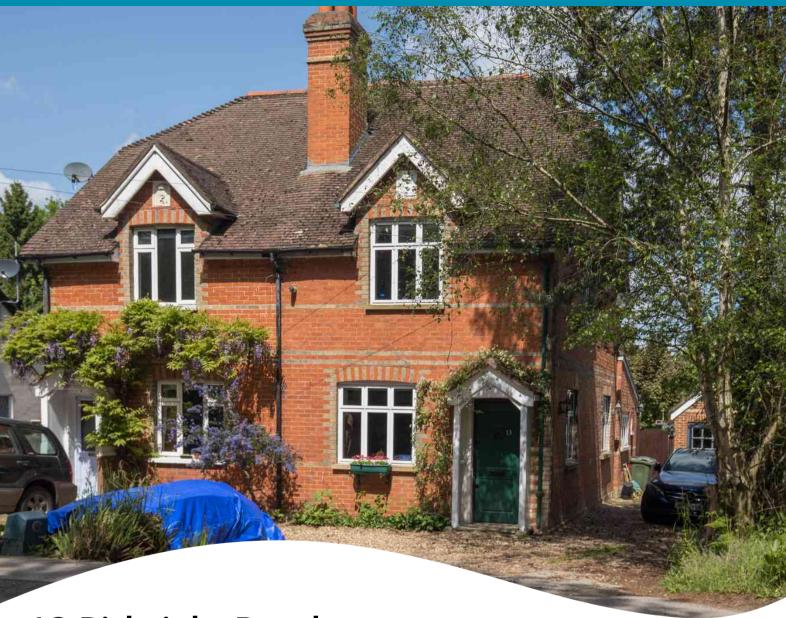

# 13 Pirbright Road, Normandy, Guildford, Surrey. GU3 2AG

- Must Be Seen
- Scope To Extend (STP)
- Three Bedrooms
- Two Reception Rooms

- Fantastic Garden
- Parking
- Gas Central Heating
- Kitchen Breakfast Room

PROPERTY DESCRIPTION

Situated in a semi rural location this charming Victorian cottage comes to the market with scope to extend (STP) The ground floor benefits from two separate reception rooms, kitchen/Breakfast room, useful pantry and bathroom with separate w.c The first floor boasts two double bedrooms and a third double bedroom on the second floor loft conversion. Further benefits include gas central heating and an efficient wood burning stove, parking and a detached garage. The fantastic rear garden is approx 300ft long which includes a small paddock and a timber outbuilding/stable. To fully appreciate the accommodation and potential viewings are highly recommended.