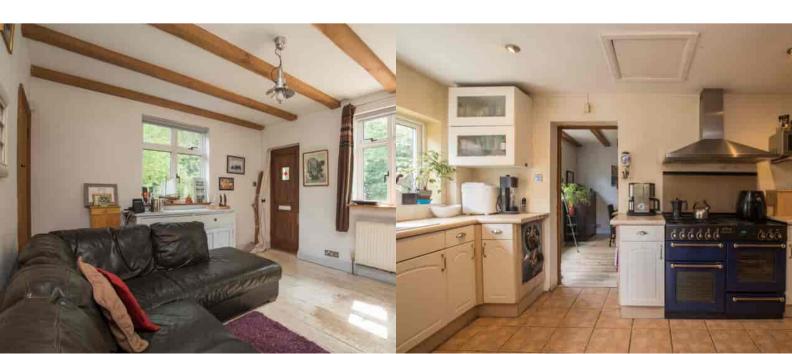

#### **Dining Room**

Side aspect window, feature fireplace, radiator, door to

#### Kitchen/Breakfast Room

Range of eye and base level units, space for appliances, side aspect window, work top, door to useful pantry, door to: