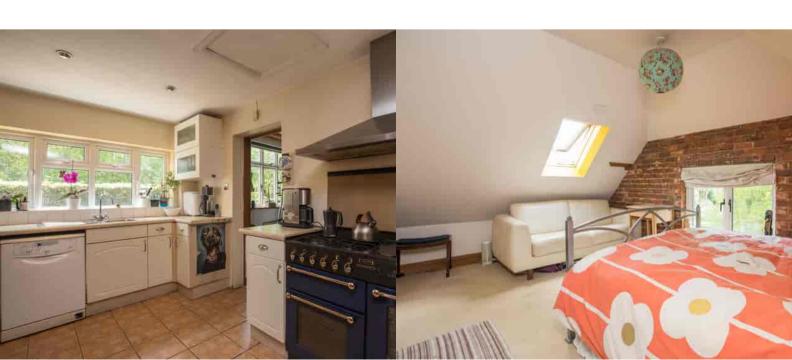

#### Kitchen/Breakfast Room

Range of eye and base level units, space for appliances, side aspect window, work top, door to useful pantry, door to:

#### Bedroom

Rear aspect window, velux style window, radiator.