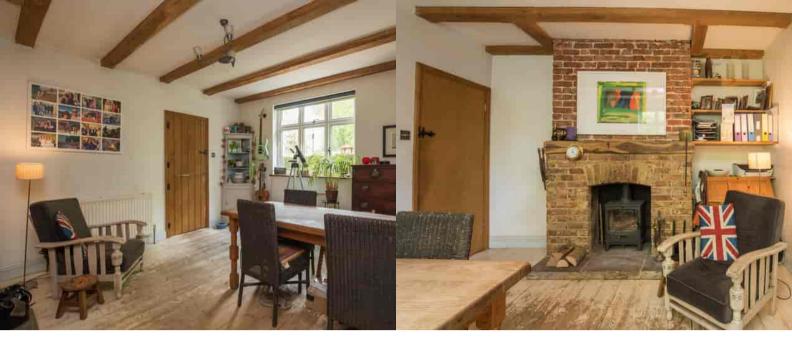

### Sitting Room

Front and side aspect window, radiator, door to:

#### **Dining Room**

Side aspect window, feature fireplace, radiator, door to