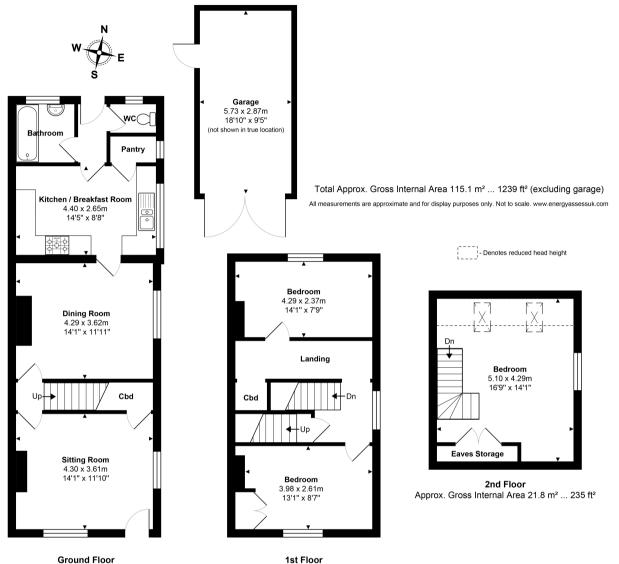

PROPERTY DESCRIPTION

Situated in a semi rural location this charming Victorian cottage comes to the market with scope to extend (STP) The ground floor benefits from two separate reception rooms, kitchen/Breakfast room, useful pantry and bathroom with separate w.c The first floor boasts two double bedrooms and a third double bedroom on the second floor loft conversion. Further benefits include gas central heating and an efficient wood burning stove, parking and a detached garage. The fantastic rear garden is approx 300ft long which includes a small paddock and a timber outbuilding/stable. To fully appreciate the accommodation and potential viewings are highly recommended.

#### **ROOM DESCRIPTIONS**

#### **Ground Floor**

### Sitting Room

Front and side aspect window, radiator, door to:

#### **Dining Room**

Side aspect window, feature fireplace, radiator, door to

#### Kitchen/Breakfast Room

Range of eye and base level units, space for appliances, side aspect window, work top, door to useful pantry, door to:

#### **Bathroom**

Rear aspect window, panel enclosed bath, wash hand basin.

#### Separate W.C

Rear aspect window, low level w.c

#### First Floor

# Landing

Side aspect window, stairs to second floor.

#### Bedroom

Front aspect window, radiator, fitted cupboard.

## **Bedroom**

Rear aspect window, radiator

# **Second Floor**

#### Bedroom

Rear aspect window, velux style window, radiator.

# **FLOORPLAN**

Approx. Gross Internal Area 36.0 m<sup>2</sup> ... 387 ft<sup>2</sup>

Approx. Gross Internal Area 57.3 m<sup>2</sup> ... 617 ft<sup>2</sup>

Guildford Office

12c, Worplesdon Road, Guildford, GU2 9RW