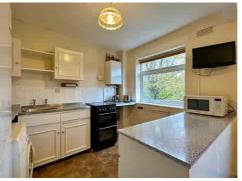

## Accommodation:

The thoughtfully designed floor plan offers a practical layout, featuring:

- A welcoming ENTRANCE HALL with ample storage cupboards
- A bright, front-facing LOUNGE
- A spacious DINING KITCHEN located at the rear
- TWO good-sized BEDROOMS
- SHOWER ROOM