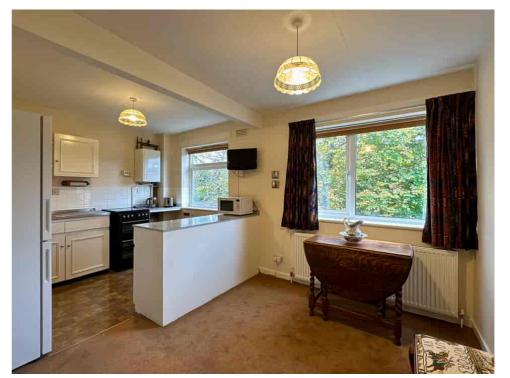

## Accommodation:

The thoughtfully designed floor plan offers a practical layout, featuring:

- A welcoming ENTRANCE HALL with ample storage cupboards
- A bright, front-facing LOUNGE
- A spacious DINING KITCHEN located at the rear
- TWO good-sized BEDROOMS
- SHOWER ROOM