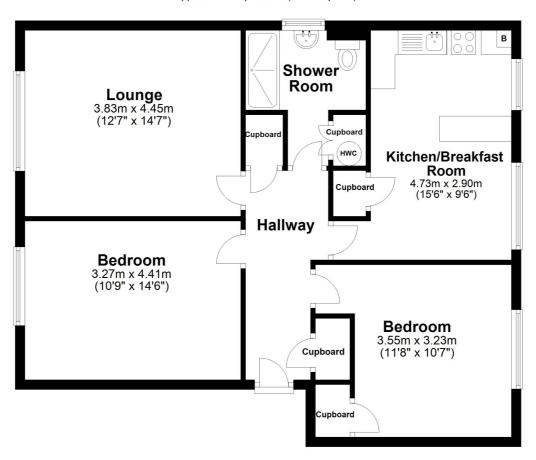

## Accommodation:

The thoughtfully designed floor plan offers a practical layout, featuring:

- A welcoming ENTRANCE HALL with ample storage cupboards
- A bright, front-facing LOUNGE
- A spacious DINING KITCHEN located at the rear
- TWO good-sized BEDROOMS
- SHOWER ROOM

## **Ground Floor**

Approx. 77.0 sq. metres (829.1 sq. feet)

Total area: approx. 77.0 sq. metres (829.1 sq. feet)

Plan produced using PlanUp.