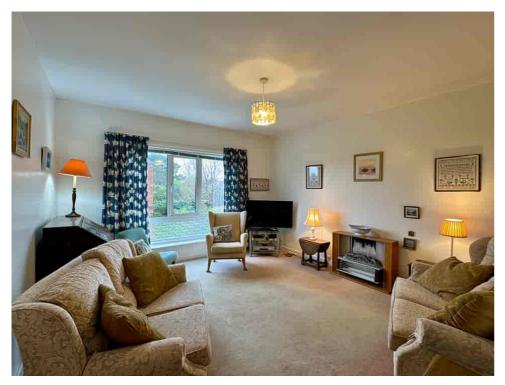

## Accommodation:

The thoughtfully designed floor plan offers a practical layout, featuring:

- A welcoming ENTRANCE HALL with ample storage cupboards
- A bright, front-facing LOUNGE
- A spacious DINING KITCHEN located at the rear
- TWO good-sized BEDROOMS
- SHOWER ROOM