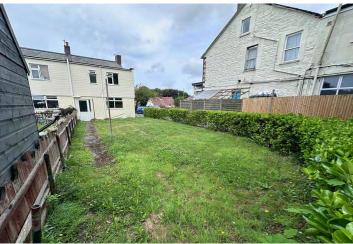

Bathroom 2.38m x 2.10m (7' 10" x 6' 11")

**Garden** Front and rear garden both laid to lawn.

**Parking** There is parking for one car. PRICE INCLUDES

Carpets and light fittings.