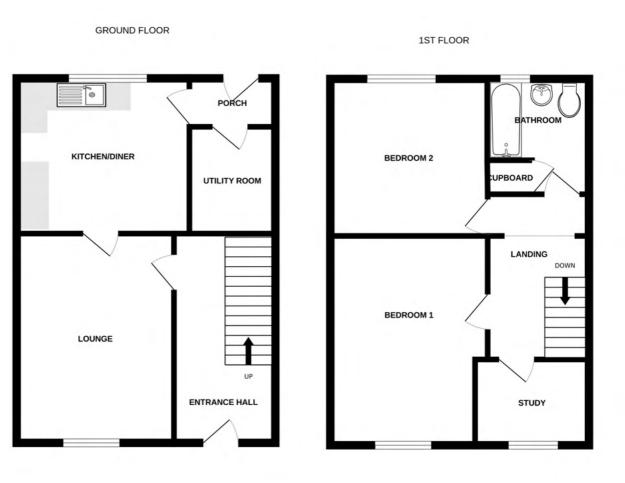

#### SPECIFICATIONS

Lounge/Diner 4.49m x 3.37m (14' 9" x 11' 1")

**Kitchen** 4.06m x 3.25m (13' 4" x 10' 8")

**Bedroom 1** 3.54m x 3.41m (11' 7" x 11' 2")

Bedroom 2 3.54m x 3.41m (11' 7" x 11' 2")

**Study** 2.37m x 1.77m (7' 9" x 5' 10")

Bathroom 2.38m x 2.10m (7' 10" x 6' 11")

**Garden** Front and rear garden both laid to lawn.

**Parking** There is parking for one car. PRICE INCLUDES

Carpets and light fittings.

#### 1 LES CACHES COTTAGES

Whilst every attempt has been made to ensure the accuracy of the floorplan contained here, measurements of doors, windows, rooms and any other items are approximate and no responsibility is taken for any error, omission or mis-statement. This plan is for distante purpose only and should be used a south by any prospective purchaser. The services, systems and appliances shown have not been tested and no guarantee as to their openability or efficiency can be given. Made with Metropix ©2024