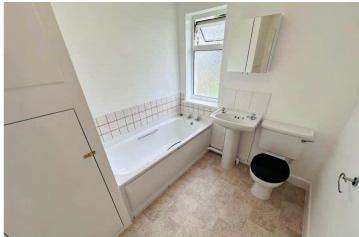

Bathroom 2.38m x 2.10m (7' 10" x 6' 11")

**Garden** Front and rear garden both laid to lawn.

**Parking** There is parking for one car. PRICE INCLUDES

Carpets and light fittings.