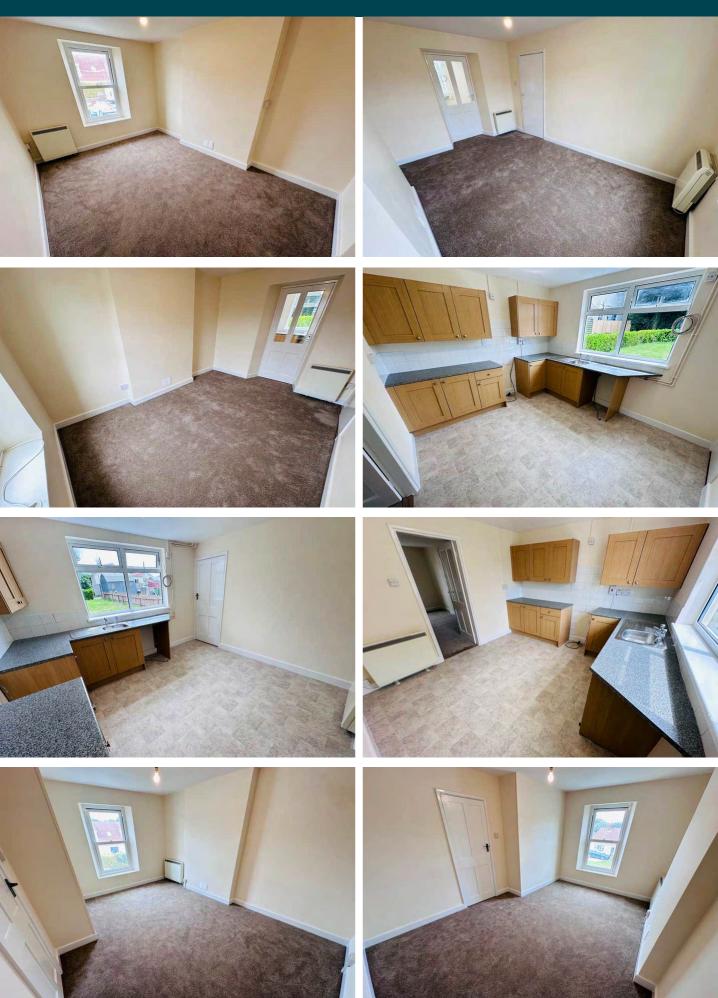

## рнотоѕ

#### SPECIFICATIONS

Lounge/Diner 4.49m x 3.37m (14' 9" x 11' 1")

**Kitchen** 4.06m x 3.25m (13' 4" x 10' 8")

**Bedroom 1** 3.54m x 3.41m (11' 7" x 11' 2")

Bedroom 2 3.54m x 3.41m (11' 7" x 11' 2")

**Study** 2.37m x 1.77m (7' 9" x 5' 10")

Bathroom 2.38m x 2.10m (7' 10" x 6' 11")

**Garden** Front and rear garden both laid to lawn.

**Parking** There is parking for one car. PRICE INCLUDES

Carpets and light fittings.