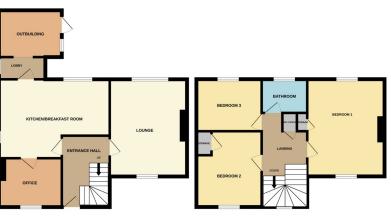

#### **ENTRANCE HALL**

Composite door to front, half paneling, stairs to first floor, radiator, 10' 0" x 8' 0" (3.05m x 2.44m) (approx.) UPVC window to rear and cupboard and UPVC window to front.

#### KITCHEN/BREAKFAST

17' 2" x 12' 0" (5.23m x 3.66m) (approx.) L-Shape fitted with a range of base and eye level units, farmhouse style, range cooker, enamel sink, part tiled walls, fridge freezer space, radiator, tiled flooring, half glazed door to lobby and UPVC window to side and rear.

#### **OFFICE**

9' 8" x 7' 4" (2.95m x 2.24m) (approx.) UPVC window to front and shrubs, gated side access and gravel.

# **LOUNGE**

14' 11" x 11' 11" (4.55m x 3.63m) (approx.) UPVC windows to front and rear, wood burner, radiator and half paneling.

#### **REAR LOBBY**

UPVC window to side, half glazed door to garden and cupboard housing water tank.

#### **OUTBUILDING**

9' 6" x 7' 2" (2.90m x 2.18m) (approx.) Plumbing and space for washing machine, fridge freezer space, tumble dryer space and UPVC window to side.

### **LANDING**

UPVC window to front, cupboard and loft access.

# **BEDROOM ONE**

14' 11" x 11' 10" (4.55m x 3.61m) (approx.) UPVC window to front and rear, shelving, radiator and cupboard.

# **BEDROOM TWO**

11' 0" x 9' 11" (3.35m x 3.02m) (approx.) UPVC window to front, radiator and cupboard.

#### **BEDROOM THREE**

radiator.

#### **BATHROOM**

Refitted with a three piece suite comprising WC, wash hand basin and bath with electric shower over, 3/4 tiled walls, heated towel rail, tiled flooring and UPVC window to rear.

#### **AGENTS NOTE**

The floorplan is for illustrative purposes only. Fixtures and fittings may not represent the current state of the property. Not to scale and is meant as a guide only.