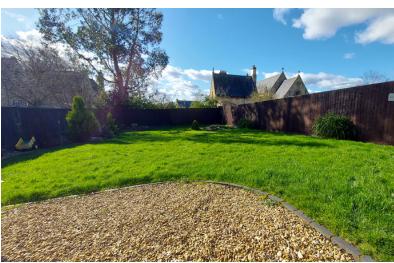

### **OUTSIDE**

To the front there is off road parking for a number of vehicles, mature

The rear garden is laid to lawn with raised paved patio seating area, gravel, mature shrubs, shed, wood store, outside boiler which is oil fired central heating and is not overlooked.