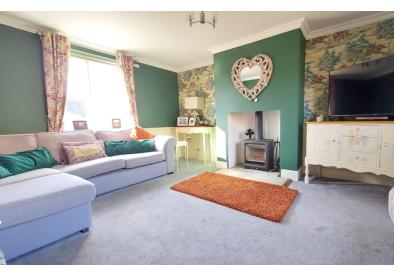

# **LOUNGE**

14' 11" x 11' 11" (4.55m x 3.63m) (approx.) UPVC windows to front and rear, wood burner, radiator and half paneling.