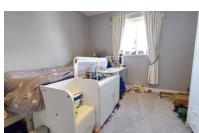

# **BEDROOM ONE**

14' 11" x 11' 10" (4.55m x 3.61m) (approx.) UPVC window to front and rear, shelving, radiator and cupboard.

# **BEDROOM TWO**

11' 0" x 9' 11" (3.35m x 3.02m) (approx.) UPVC window to front, radiator and cupboard.

#### **BEDROOM THREE**

radiator.