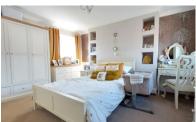

# **BEDROOM ONE**

14' 11" x 11' 10" (4.55m x 3.61m) (approx.) UPVC window to front and rear, shelving, radiator and cupboard.

# **BEDROOM TWO**

11' 0" x 9' 11" (3.35m x 3.02m) (approx.) UPVC window to front, radiator and cupboard.