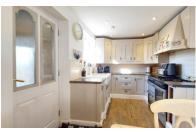

#### KITCHEN/BREAKFAST

17' 2" x 12' 0" (5.23m x 3.66m) (approx.) L-Shape fitted with a range of base and eye level units, farmhouse style, range cooker, enamel sink, part tiled walls, fridge freezer space, radiator, tiled flooring, half glazed door to lobby and UPVC window to side and rear.