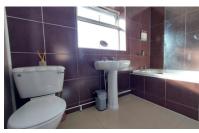

#### **BATHROOM**

Refitted with a three piece suite comprising WC, wash hand basin and bath with electric shower over, 3/4 tiled walls, heated towel rail, tiled flooring and UPVC window to rear.