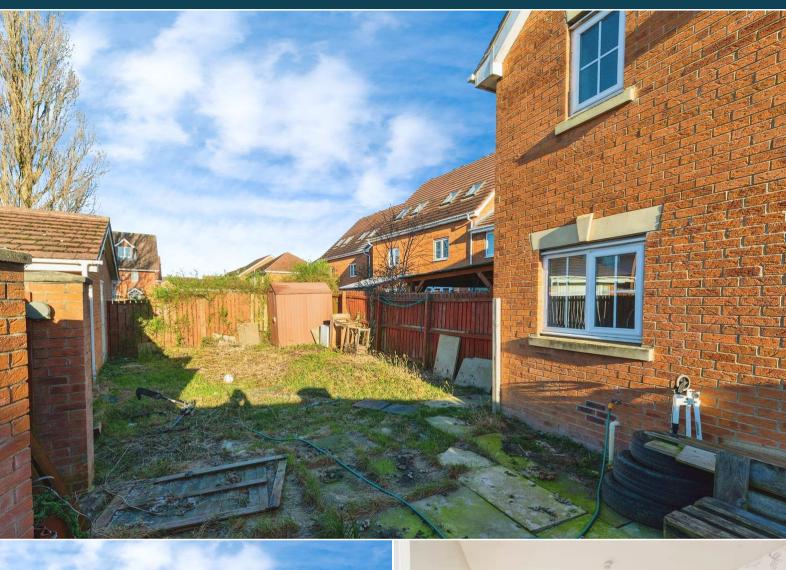

The interior of this property comprises a spacious living room, dining room, convenient WC and fitted kitchen on the ground floor. The first floor consists of 3 bedrooms, including the mast bedroom with an ensuite bathroom and the family bathroom. The exterior boasts a private rear garden, perfect for enjoying the summer months.