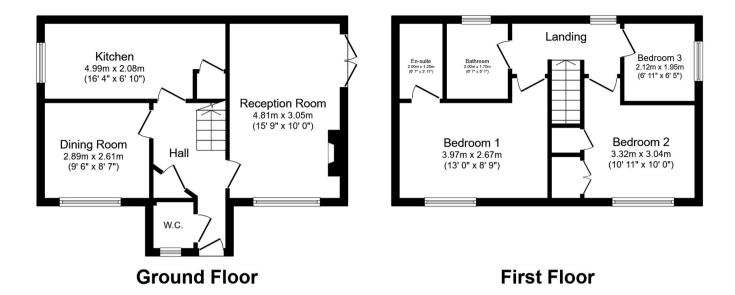

The interior of this property comprises a spacious living room, dining room, convenient WC and fitted kitchen on the ground floor. The first floor consists of 3 bedrooms, including the mast bedroom with an ensuite bathroom and the family bathroom. The exterior boasts a private rear garden, perfect for enjoying the summer months.

Total floor area 81.0 m² (872 sq.ft.) approx

This floor plan is for illustrative purposes only. It is not drawn to scale. Any measurements, floor areas (including any total floor area), openings and orientation are approximate. No details are guaranteed, they cannot be relied upon for any purpose and they do not form part of any agreement. No liability is taken for any error, omission or misstatement. A party must rely upon its own inspection(s). Powered by www.focalagent.com