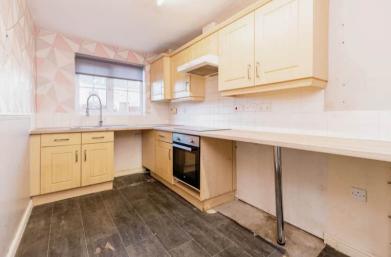

The interior of this property comprises a spacious living room, dining room, convenient WC and fitted kitchen on the ground floor. The first floor consists of 3 bedrooms, including the mast bedroom with an ensuite bathroom and the family bathroom. The exterior boasts a private rear garden, perfect for enjoying the summer months.