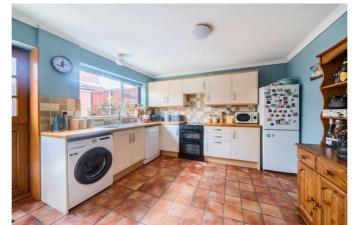

#### Kitchen

With matching wall and base units with work surfaces over, sink and drainer, space for cooker as well as further spaces for washing machine and dishwasher as well as upright fridge/freezer, rear aspect double glazed window and doors to outside and storage cupboard.