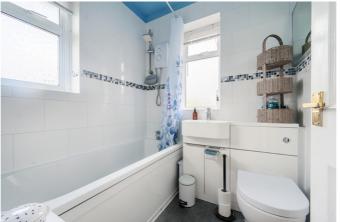

### **Bathroom**

With double glazed window, WC, wash hand basin, bath with electric shower and shower curtain.