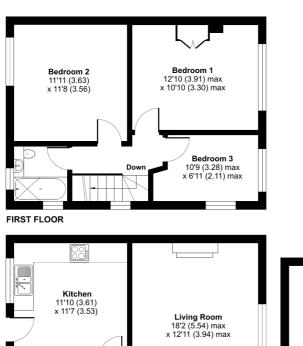

#### **Bedroom 1**

With double glazed window, radiator and built-in storage.

#### Bedroom 2

With double glazed window and radiator.

#### Bedroom 3

With double glazed windows and radiator.

#### Kitchen

With matching wall and base units with work surfaces over, sink and drainer, space for cooker as well as further spaces for washing machine and dishwasher as well as upright fridge/freezer, rear aspect double glazed window and doors to outside and storage cupboard.