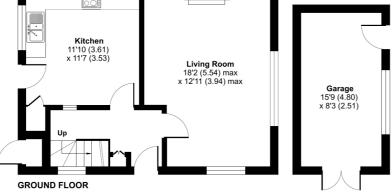

# **Living Room**

With dual aspect double glazed window, radiator and electric fireplace.

#### Kitchen

With matching wall and base units with work surfaces over, sink and drainer, space for cooker as well as further spaces for washing machine and dishwasher as well as upright fridge/freezer, rear aspect double glazed window and doors to outside and storage cupboard.

## Garage

With up and over door, side door and window.

# **Outside**

The property is approached via a pathway to entrance door. The garden is laid to a mixture of patio and lawned areas with hedged and fenced boundaries.

Approximate Area = 905 sq ft / 84 sq m (excludes store) Garage = 132 sq ft / 12.2 sq m Total = 1037 sq ft / 96.2 sq m