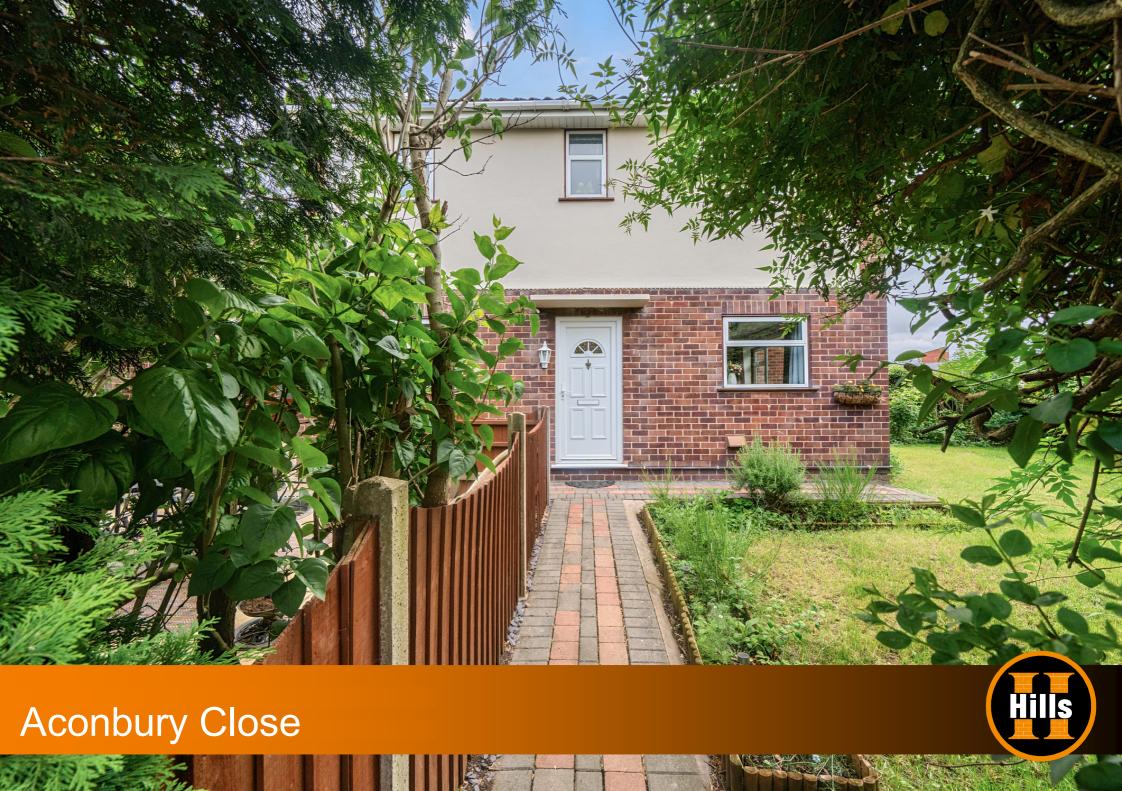

# Aconbury Close Worcester

# Offers Over £265,000

Located near Worcestershire Royal Hospital as well as providing great access to the city centre and M5 motorway. This semi-detached home comprises sitting room, kitchen, three bedrooms and bathroom. Outside is a driveway leading to garage with up and over door and wrap-around garden. Viewing advised!

#### We've Noticed

- · Semi-detached home
- · Three bedrooms
- Driveway and garage
- Located near Worcestershire Royal Hospital
- Good access to city centre & M5 motorway

# **Outside**

The property is approached via a pathway to entrance door. The garden is laid to a mixture of patio and lawned areas with hedged and fenced boundaries.

Approximate Area = 905 sq ft / 84 sq m (excludes store) Garage = 132 sq ft / 12.2 sq m Total = 1037 sq ft / 96.2 sq m