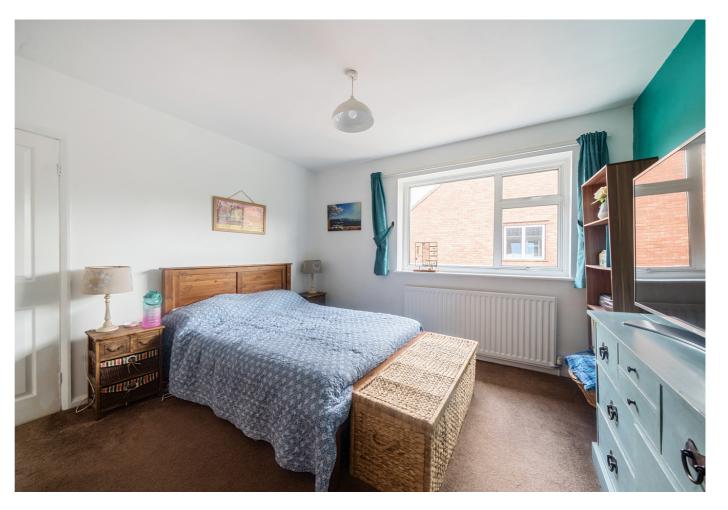

#### **Bedroom 1**

With double glazed window, radiator and built-in storage.

#### Bedroom 2

With double glazed window and radiator.

#### Bedroom 3

With double glazed windows and radiator.