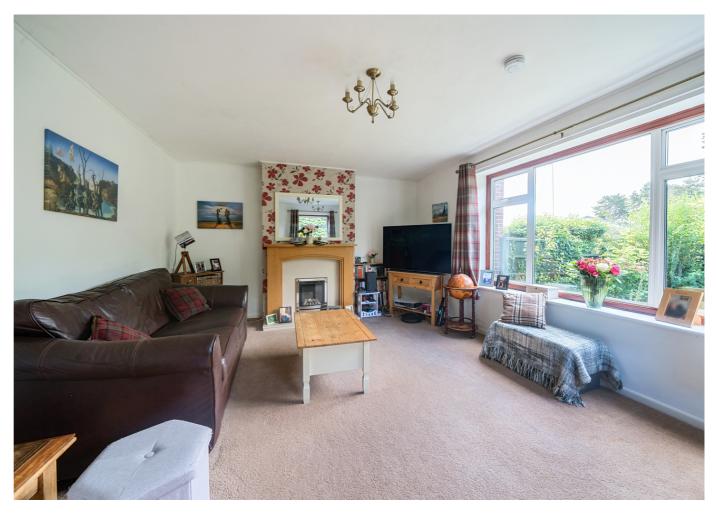

# **Living Room**

With dual aspect double glazed window, radiator and electric fireplace.