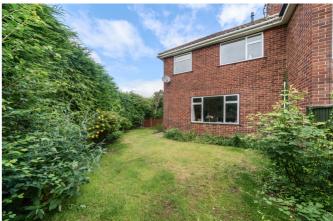

# **Outside**

The property is approached via a pathway to entrance door. The garden is laid to a mixture of patio and lawned areas with hedged and fenced boundaries.

Approximate Area = 905 sq ft / 84 sq m (excludes store) Garage = 132 sq ft / 12.2 sq m Total = 1037 sq ft / 96.2 sq m