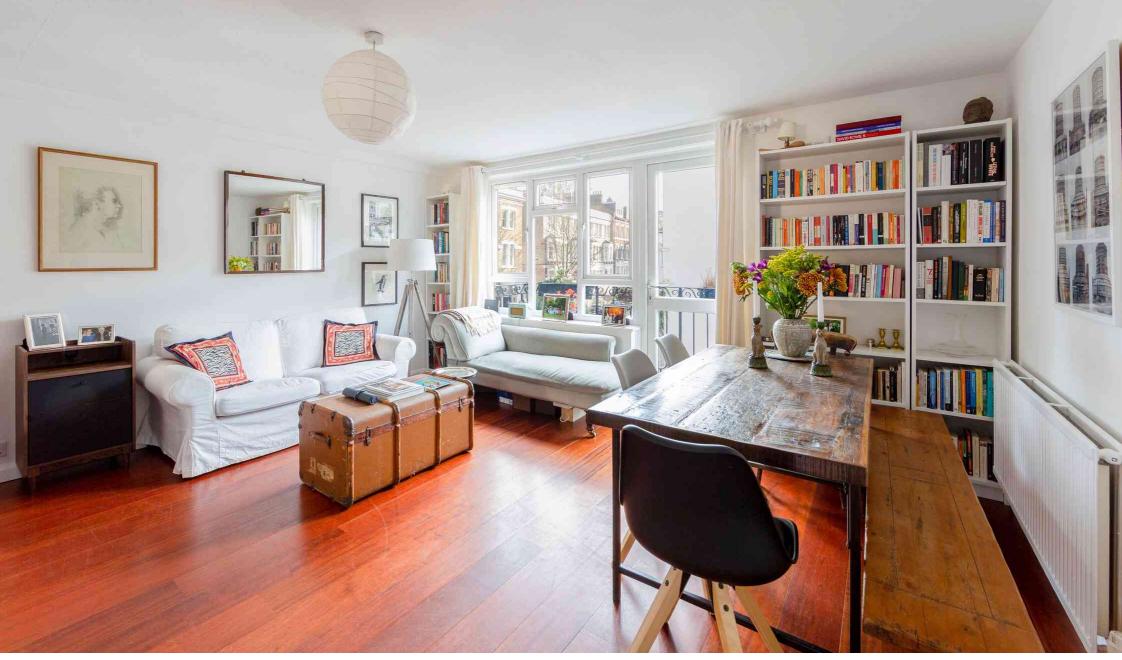

Milson Road, London, W14 0LF

With a good sized reception to the front of the property and access leading to a private south facing balcony. The kitchen is open plan to the reception. Two double bedrooms, a modern bathroom suite and a shared communal garden.

Tel: 0208 065 0010 Web: cowandco-london.com

- 2 Bedroom Apartment
- South facing balcony
- Bright & spacious
- Excellent amenities and transport links nearby
- Contemporary kitchen.
- Central location
- Large windows and lots of natural light
- Communal Garden