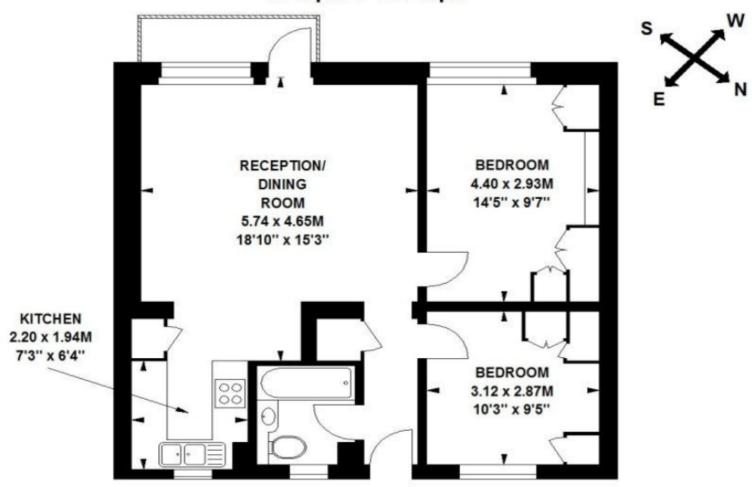

## Rayburne Court, W14

Approximate gross internal area 61 sq m / 657 sq ft

## Second Floor

Tel: 0208 065 0010 Email: thehub@cowandco-london.com Web: cowandco-london.com Agents note: All measurements are approximate and whilst every attempt has been made to ensure accuracy they are for general guidance only and must not be relied on. The fixture and fittings referred to have not been tested and therefore no guarantee can be given that they are in working order. Internal photographs are reproduced for general information and it must not be inferred that any item shown is included with the property.