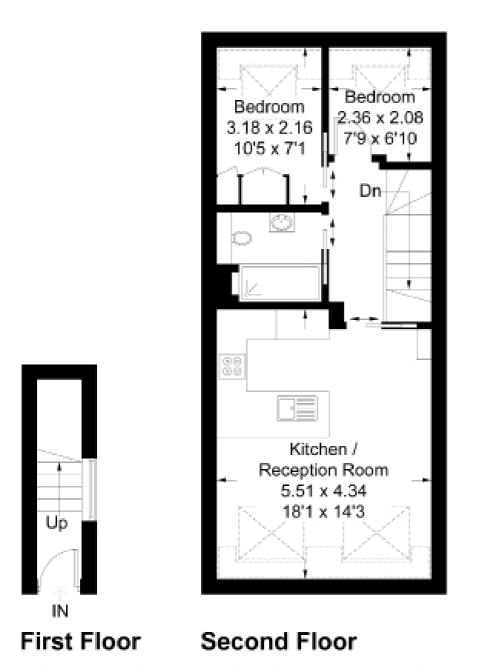

Approximate Gross Internal Area = 51 sq m / 550 sq ft (Including Reduced Headroom) Reduced Headroom = 4.6 sq m / 50 sq ft Total = 46.4 sq m / 500 sq ft (Excluding Reduced Headroom)

S)

= Reduced Headroom

Measured in accordance with RICS Code of Measuring Practice. To be used for identification and guidance purposes only. Whilst every case is taken in the preparation of this plan, please check all climensions, shapes, and compass bearings before making any decisions reliant upon them. www.london58.com © 2020 hello@iondon58.com