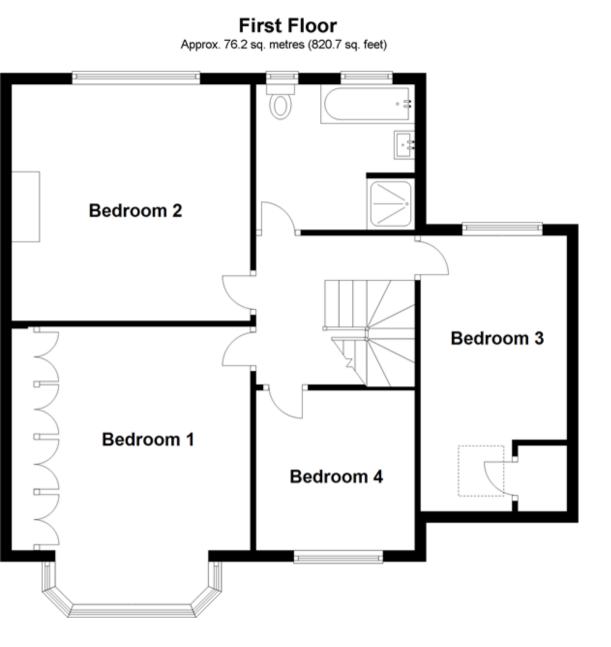

## Truuli

Upper Shirley Road, Croydon, Surrey, CR0 £2,600 pcm Freehold

- Four bedroom detached house
- Good condition throughout
- Close to transport & amenities
- Modern fitted kitchen /Dining room
- Two reception rooms

- Fitted family bathroom with separate shower cubicle
- Downstairs cloakroom
- Utility room
- Large landscaped garden
- Off street parking for 4 cars

2, Lansdowne Road, Croydon, Surrey, CR9 2ER Tel: 0330 043 0002 Email: save@truuli.co.uk Web: www.truuli.co.uk

## Upper Shirley Road, Croydon, Surrey, CR0

£2,600 pcm Freehold

A substantial four bedroom detached house with a huge landscaped garden, presented in good condition throughout.