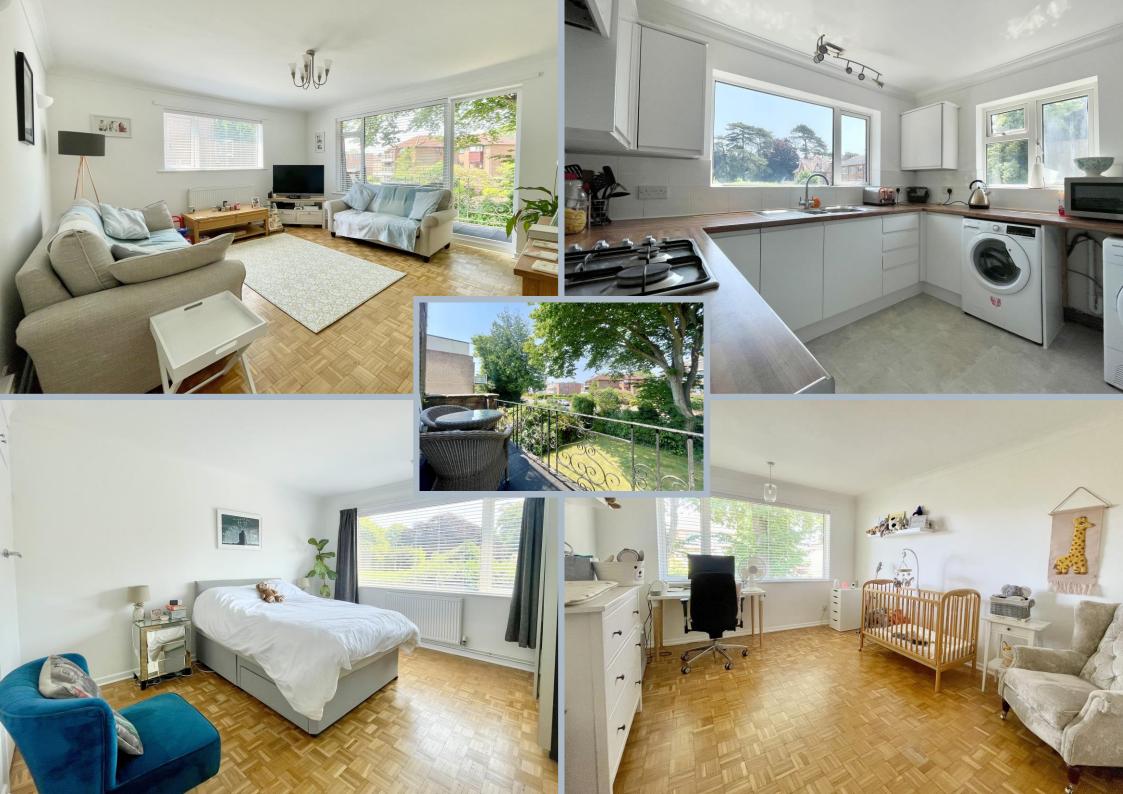

The property is accessed via a secure entry phone system with a wellmaintained communal hallway leading to the entrance of the apartment. Upon entering the property, a welcoming entrance hall with useful storage cupboards leads to all the accommodation on offer. An impressive living/dining room opens onto a balcony with ample space for dining. A refitted kitchen offers a comprehensive range of floor and wall-mounted units finished with a contrasting work surface, a gas hob, an oven, and space for a range of appliances.

Both bedrooms are double in size and feature fitted storage. Completing the accommodation is a separate WC and a modern shower room comprised of a wash hand basin, a WC, and a walk-in shower enclosure. The apartment enjoys parquet flooring throughout.