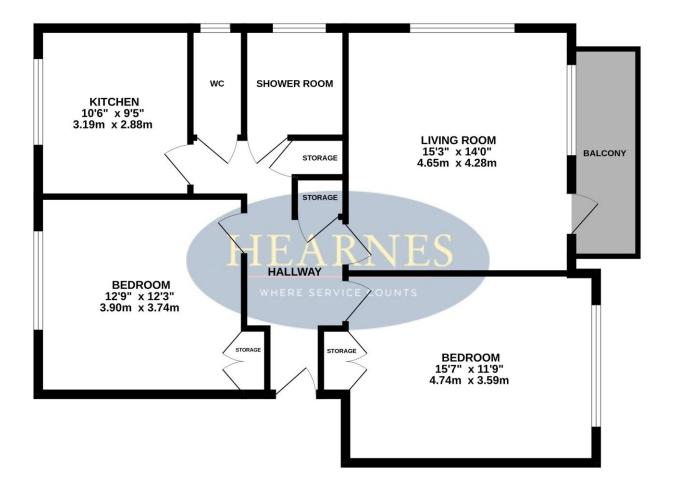

## FIRST FLOOR 862 sq.ft. (80.1 sq.m.) approx.

TOTAL FLOOR AREA: 862 sq.ft. (80.1 sq.m.) approx. Whilst every attempt has been made to ensure the accuracy of the floorplan contained here, measurements of doors, windows, nooms and any other terms are approximate and no responsibility is taken for any error, omission or mis-statement. This plan is for illustrative purposes only and should be used as such by any prospective purchaser. The services, systems and anglinances shown have not been tested and no guarantee as to their operability or efficiency can be given. And waited bacterious #07070