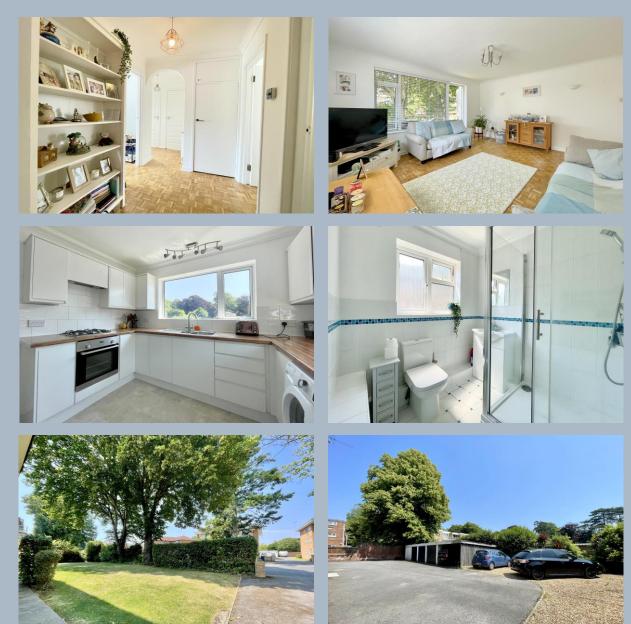

The property is accessed via a secure entry phone system with a wellmaintained communal hallway leading to the entrance of the apartment. Upon entering the property, a welcoming entrance hall with useful storage cupboards leads to all the accommodation on offer. An impressive living/dining room opens onto a balcony with ample space for dining. A refitted kitchen offers a comprehensive range of floor and wall-mounted units finished with a contrasting work surface, a gas hob, an oven, and space for a range of appliances.

Both bedrooms are double in size and feature fitted storage. Completing the accommodation is a separate WC and a modern shower room comprised of a wash hand basin, a WC, and a walk-in shower enclosure. The apartment enjoys parquet flooring throughout.

The property is situated within well-maintained communal grounds and includes a garage in a nearby block.

Share of freehold, with approximately 983 years remaining. The maintenance charge is approximately £1,500 per annum, paid in two instalments of £750.00 every 6 months, and includes gardening, communal maintenance, and buildings insurance.