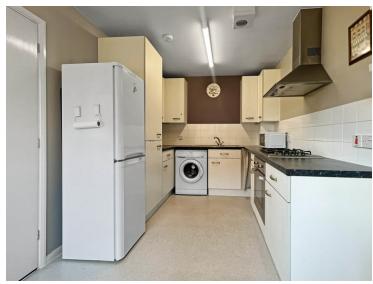

### **Entrance Hall**

**Ground Floor Cloakroom** 

Kitchen/Diner

14' 4" x 8' 2" (4.37m x 2.49m)