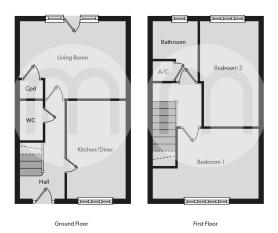

ties. New to the market and offered for sale with no onward chain, we feel thus superb property lends itself perfectly to both first time buyers and buy to let investors alike. The accommodation comprises an entrance hall, a ground floor cloakroom, a kitchen/diner, a living room with access to the rear garden, two generous bedrooms, and a family bathroom.





## Property Details.

### **Entrance Hall**



**Ground Floor Cloakroom** 



Kitchen/Diner



14' 4" x 8' 2" (4.37m x 2.49m)

### Living Room



15' 3" x 11' 5" (4.65m x 3.48m)

### First Floor Landing

### **Bedroom One**



15' 3" x 11' 5" (4.65m x 3.48m)

# Property Details.

### **Bedroom Two**



15' 6" x 8' 7" (4.72m x 2.62m)

### Family Bathroom



Rear Garden



**Allocated Parking** 

### Property Details.

### Floorplans



#### Location



### **Energy Ratings**

We have not carried out a structural survey and the services, appliances and specific fittings have not been tested. All photographs, measurements, floor plans and distances referred to are given as a guide only and should not be relied upon for the purchase of carpets or any other fixtures or fittings. Gardens, roof terraces, balconies and communal gardens as well as tenure and lease details cannot have their accuracy guaranteed for intending purchasers. Lease details, service ground rent (where applicable) are given as a guide only and should be checked and confirmed by your solicitor prior to exchange of contracts.