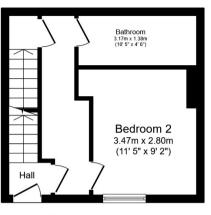

The interior of this beautifully presented property has been divided into two separate dwellings. The basement and the ground floor hosts a first floor flat with a modern and open plan kitchen with dining area in the basement and the bedroom and bathroom on the ground floor. The first floor is the one bedroom studio apartment with a separate entrance briefly comprises living space/bedroom, bathroom and the fitted kitchen.

**Basement** 

**Ground Floor** 

**First Floor** 

Total floor area 77.0 sq.m. (828 sq.ft.) approx

This floor plan is for illustrative purposes only. It is not drawn to scale. Any measurements, floor areas (including any total floor area), openings and orientation are approximate. No details are guaranteed, they cannot be relied upon for any purpose and they do not form part of any agreement. No liability is taken for any error, omission or misstatement. A party must rely upon its own inspection(s). Powered by www.focalagent.com