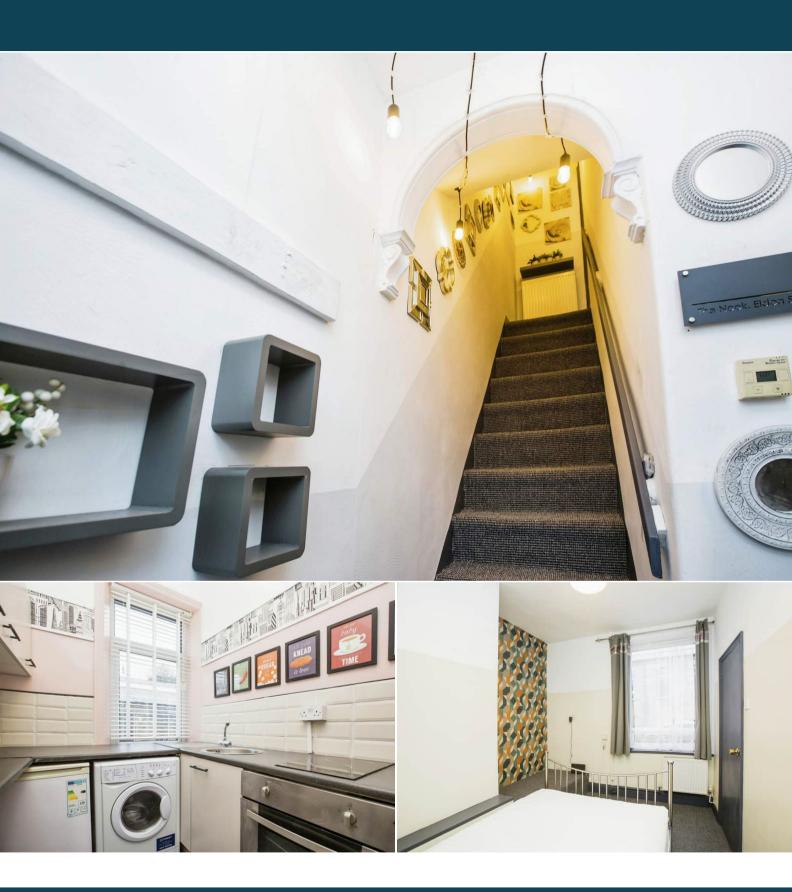

The interior of this beautifully presented property has been divided into two separate dwellings. The basement and the ground floor hosts a first floor flat with a modern and open plan kitchen with dining area in the basement and the bedroom and bathroom on the ground floor. The first floor is the one bedroom studio apartment with a separate entrance briefly comprises living space/bedroom, bathroom and the fitted kitchen.