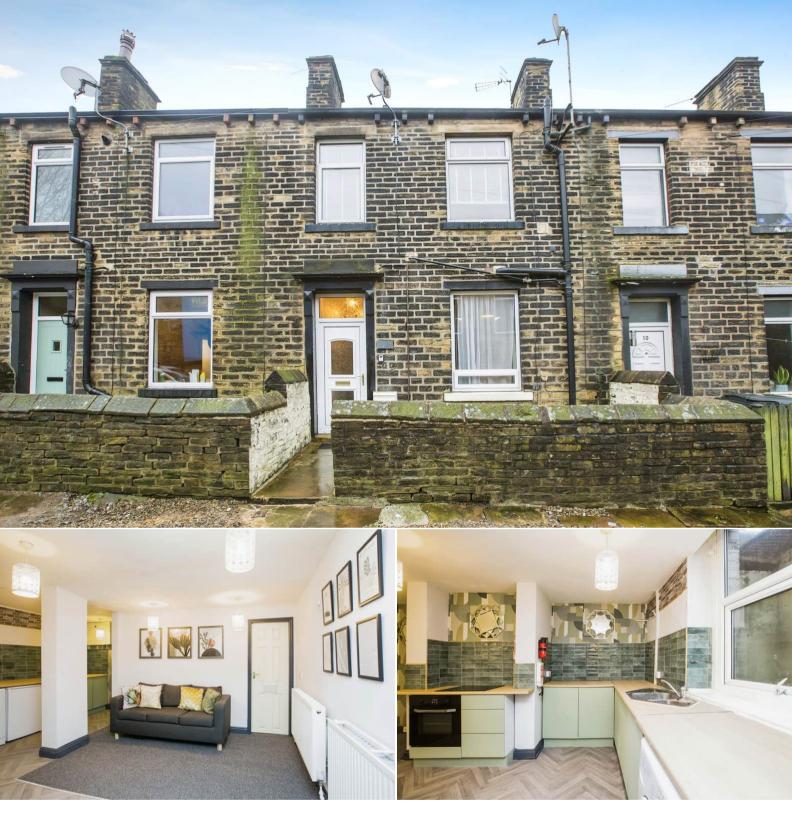

## Eldon Street Halifax

Bettermove are proud to present this 2 bedroom terraced house in Halifax split into two separate flats available with no forward chain.

The property benefits from double glazing, gas central heating throughout and has ample on street parking nearby. The council tax band for both flats is A.

The interior of this beautifully presented property has been divided into two separate dwellings. The basement and the ground floor hosts a first floor flat with a modern and open plan kitchen with dining area in the basement and the bedroom and bathroom on the ground floor. The first floor is the one bedroom studio apartment with a separate entrance briefly comprises living space/bedroom, bathroom and the fitted kitchen.