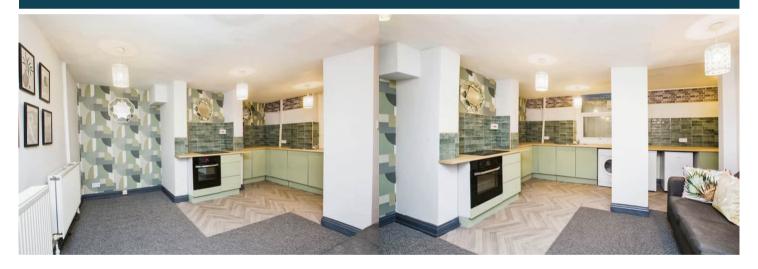

The interior of this beautifully presented property has been divided into two separate dwellings. The basement and the ground floor hosts a first floor flat with a modern and open plan kitchen with dining area in the basement and the bedroom and bathroom on the ground floor. The first floor is the one bedroom studio apartment with a separate entrance briefly comprises living space/bedroom, bathroom and the fitted kitchen.