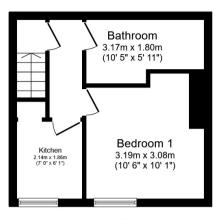

The interior of this beautifully presented property has been divided into two separate dwellings. The basement and the ground floor hosts a first floor flat with a modern and open plan kitchen with dining area in the basement and the bedroom and bathroom on the ground floor. The first floor is the one bedroom studio apartment with a separate entrance briefly comprises living space/bedroom, bathroom and the fitted kitchen.

**Basement** 

**Ground Floor** 

**First Floor** 

Total floor area 77.0 sq.m. (828 sq.ft.) approx

This floor plan is for illustrative purposes only. It is not drawn to scale. Any measurements, floor areas (including any total floor area), openings and orientation are approximate. No details are guaranteed, they cannot be relied upon for any purpose and they do not form part of any agreement. No liability is taken for any error, omission or misstatement. A party must rely upon its own inspection(s). Powered by www.focalagent.com