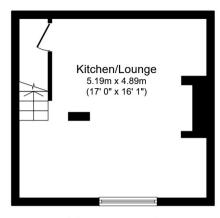

**Basement** 

**Ground Floor** 

**First Floor** 

Total floor area 77.0 sq.m. (828 sq.ft.) approx

This floor plan is for illustrative purposes only. It is not drawn to scale. Any measurements, floor areas (including any total floor area), openings and orientation are approximate. No details are guaranteed, they cannot be relied upon for any purpose and they do not form part of any agreement. No liability is taken for any error, omission or misstatement. A party must rely upon its own inspection(s). Powered by www.focalagent.com