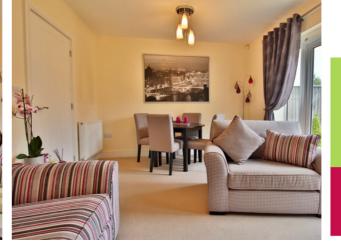

To the front of the property is a light, modern kitchen which is big enough for a small table for your morning coffee and croissant, at the rear is the lounge/diner with patio doors opening out to your rear garden, where there are two seating areas to relax on.