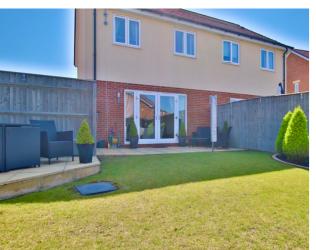

To the front of the property is a light, modern kitchen which is big enough for a small table for your morning coffee and croissant, at the rear is the lounge/diner with patio doors opening out to your rear garden, where there are two seating areas to relax on.