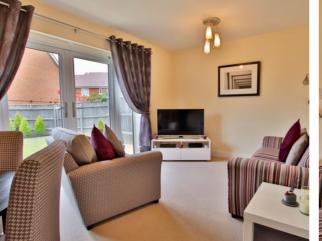

To the front of the property is a light, modern kitchen which is big enough for a small table for your morning coffee and croissant, at the rear is the lounge/diner with patio doors opening out to your rear garden, where there are two seating areas to relax on.