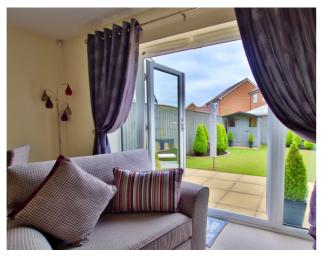

To the front of the property is a light, modern kitchen which is big enough for a small table for your morning coffee and croissant, at the rear is the lounge/diner with patio doors opening out to your rear garden, where there are two seating areas to relax on.