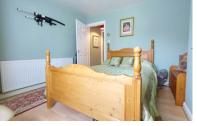

# **BEDROOM ONE**

11' 0" x 10' 11" (3.35m x 3.33m) (approx.) Sliding sash windows to front, original fireplace and radiator.

## **BEDROOM TWO**

11' 0" x 10' 9" (3.35m x 3.28m) (approx.) Single glazed window to front.

## **BEDROOM THREE**

8' 2" x 5' 1" (2.49m x 1.55m) (approx.) UPVC window to rear and radiator.