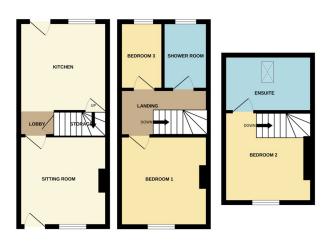

# **LANDING**

# **BEDROOM ONE**

11' 0" x 10' 11" (3.35m x 3.33m) (approx.) Sliding sash windows to front, original fireplace and radiator.

# **SHOWER ROOM**

Fitted with a three piece suite comprising WC, wash hand basin and shower cubicle, heated towel rail, fully tiled walls, downlights and UPVC window to rear.

## **BEDROOM THREE**

8' 2" x 5' 1" (2.49m x 1.55m) (approx.) UPVC window to rear and radiator.

## **BEDROOM TWO**

11' 0" x 10' 9" (3.35m x 3.28m) (approx.) Single glazed window to front.

# **BATHROOM**

Fitted with a three piece suite comprising WC, wash hand basin and bath, part tiled walls, radiator, loft access and velux window to rear.

# **AGENTS NOTE**

The floorplan is for illustrative purposes only. Fixtures and fittings may not represent the current state of the property. Not to scale and is meant as a guide only.