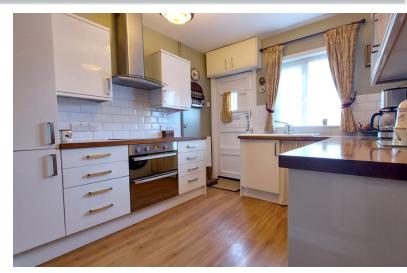

## **KITCHEN**

11' 0" x 10' 10" (3.35m x 3.30m) (approx.) Fitted with a range of base and eye level units, refitted enamel sink, wood worktop, integrated oven, hob, extractor fan, part Courtyard landscaped rear garden with gravel, brick tiled walls, plumbing and space for washing machine, combi boiler, radiator, fridge freezer space, UPVC window to rear and Stable door to garden.