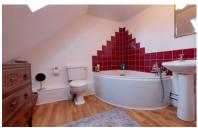

# **BATHROOM**

Fitted with a three piece suite comprising WC, wash hand basin and bath, part tiled walls, radiator, loft access and velux window to rear.

# **SHOWER ROOM**

Fitted with a three piece suite comprising WC, wash hand basin and shower cubicle, heated towel rail, fully tiled walls, downlights and UPVC window to rear.