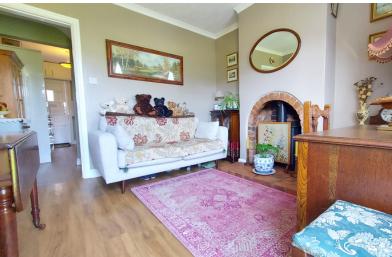

## LOUNGE

10' 11" x 10' 10" (3.33m x 3.30m) (approx.) Sliding slash window to front, artex, coving, radiator and wood burner.