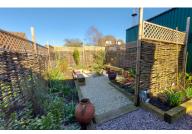

**SHOWER ROOM**

Fitted with a three piece suite comprising WC, wash hand basin and shower cubicle, heated towel rail, fully tiled walls, downlights and UPVC window to rear.

## **BEDROOM THREE**

8' 2" x 5' 1" (2.49m x 1.55m) (approx.) UPVC window to rear and radiator.

## **BEDROOM TWO**

11' 0" x 10' 9" (3.35m x 3.28m) (approx.) Single glazed window to front.

# **BATHROOM**

Fitted with a three piece suite comprising WC, wash hand basin and bath, part tiled walls, radiator, loft access and velux window to rear.

## **OUTSIDE**

built shed, oil tank, access to rear and enclosed by fencing.

# **AGENTS NOTE**

The floorplan is for illustrative purposes only. Fixtures and fittings may not represent the current state of the property. Not to scale and is meant as a guide only.