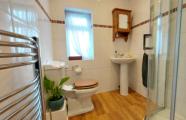

# **SHOWER ROOM**

Fitted with a three piece suite comprising WC, wash hand basin and shower cubicle, heated towel rail, fully tiled walls, downlights and UPVC window to rear.

# **BATHROOM**

Fitted with a three piece suite comprising WC, wash hand basin and bath, part tiled walls, radiator, loft access and velux window to rear.