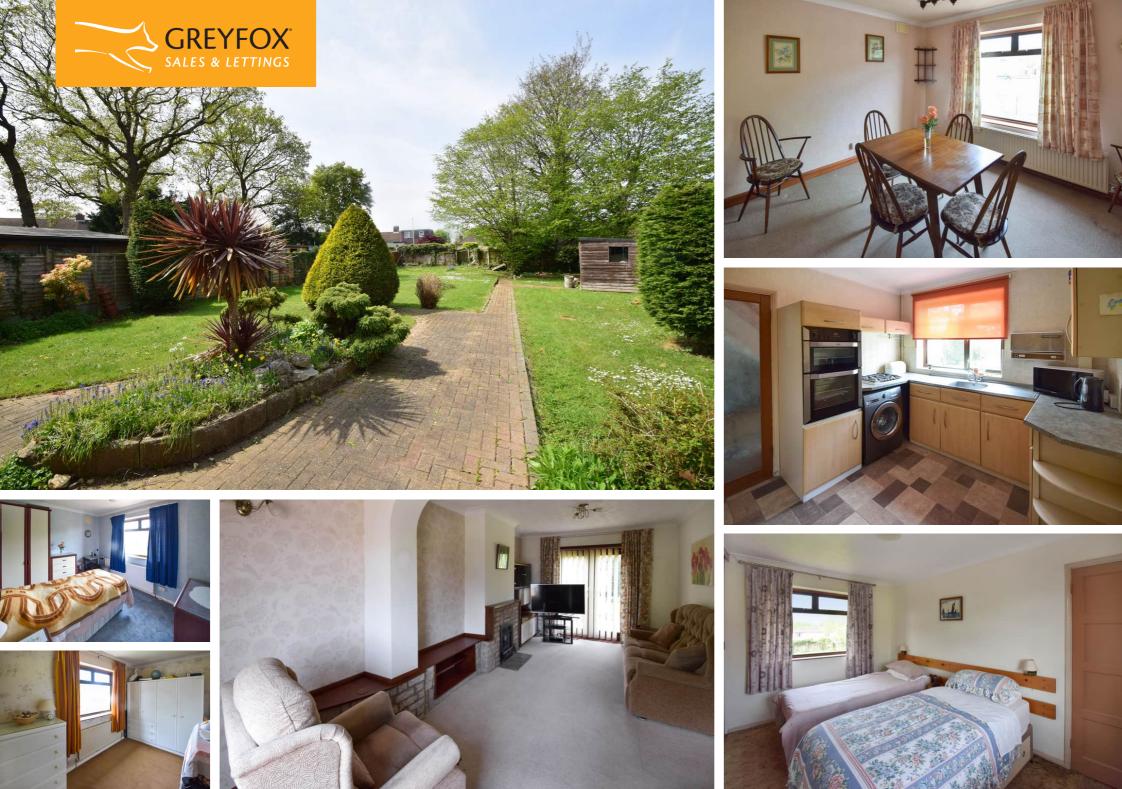

Accommodation comprises: entrance lobby with glazed door to the welcoming entrance hall. The lounge is of a good size with front and rear aspect and french doors to the rear garden. In addition is a separate dining room. The kitchen overlooks the rear garden and has a door leading to the extended garage with a handy WC to the rear too. Upstairs are three good sized bedrooms and a family bathroom. The garden is outstanding in size and has established shrubs with an expansive lawn. This is the perfect space for entertaining family and friends. Plenty of room to add a summer cabin or home office. To complete the picture, there is a driveway for several vehicles and an extended garage with electronic door. Must be viewed.