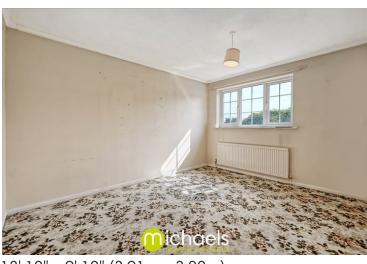

comprises an entrance hall, W.C, reception room, dining room with access to the rear garden, and a fitted kitchen. Upstairs, there are four bedrooms and a family bathroom. Outside, the property includes a garage and parking for one vehicle in front of the garage The rear garden is predominantly laid to lawn, with a mix of panel fencing and a brick wall providing privacy. There is side access to the front of the property, a mature tree offering shade, and a garden shed providing useful outdoor storage.



### Property Details.

### **Ground Floor**

**Entrance Hall** 

Cloakroom

**Living Room** 



18' 0" x 10' 7" (5.49m x 3.23m)

### **Dining Room**



13' 1" x 8' 9" (3.99m x 2.67m)

#### Kitchen



13' 1" x 8' 2" (3.99m x 2.49m)

### **First Floor**

### Landing

### **Master Bedroom**



12' 10" x 9' 10" (3.91m x 3.00m)

### Property Details.

### **Bedroom Two**



11' 2" x 7' 11" (3.40m x 2.41m)

### Bedroom Three



9' 7" x 7' 1" (2.92m x 2.16m)

### **Bedroom Four**



8' 6" x 9' 0" (2.59m x 2.74m)

### **Bathroom**



6' 10" x 6' 9" (2.08m x 2.06m)

### Property Details.

#### Floorplans



#### Location



### **Energy Ratings**

We have not carried out a structural survey and the services, appliances and specific fittings have not been tested. All photographs, measurements, floor plans and distances referred to are given as a guide only and should not be relied upon for the purchase of carpets or any other fixtures or fittings. Gardens, roof terraces, balconies and communal gardens as well as tenure and lease details cannot have their accuracy guaranteed for inten