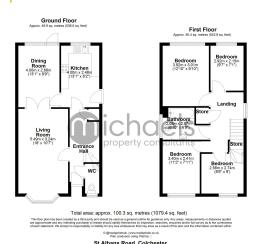

a mix of panel fencing and a brick wall providing privacy. There is side access to the front of the property, a mature tree offering shade, and a garden shed providing useful outdoor storage.



### Property Details.

### **Ground Floor**

**Entrance Hall** 

Cloakroom

**Living Room** 



18' 0" x 10' 7" (5.49m x 3.23m)

### **Dining Room**



13' 1" x 8' 9" (3.99m x 2.67m)

#### Kitchen



13' 1" x 8' 2" (3.99m x 2.49m)

### **First Floor**

### Landing

### **Master Bedroom**



12' 10" x 9' 10" (3.91m x 3.00m)

### Property Details.

### **Bedroom Two**



11' 2" x 7' 11" (3.40m x 2.41m)

### Bedroom Three



9' 7" x 7' 1" (2.92m x 2.16m)

### **Bedroom Four**



8' 6" x 9' 0" (2.59m x 2.74m)

### **Bathroom**



6' 10" x 6' 9" (2.08m x 2.06m)

### Property Details.

#### Floorplans



#### Location



### **Energy Ratings**

We have not carried out a structural survey and the services, appliances and specific fittings have not been tested. All photographs, measurements, floor plans and distances referred to are given as a guide only and should not be relied upon for the purchase of carpets or any other fixtures or fittings. Gardens, roof terraces, balconies and communal gardens as well as tenure and lease details cannot have their accuracy guaranteed for intending purchasers. Lease details, service ground rent (where applicable) are given as a guide only and should be checked and confirmed by your solicitor prior to exchange of contracts.