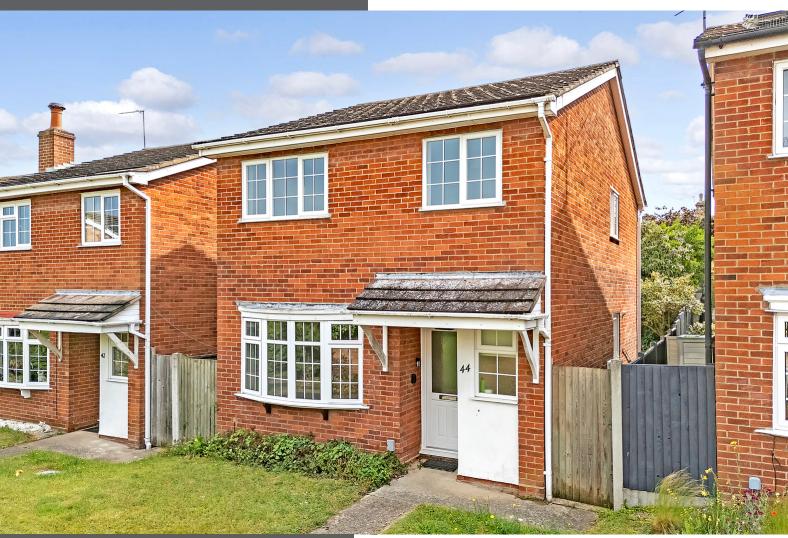

# £350,000

- A Four Bedroom Detached Family Home
- St.Marys Location Close To City
  Centre Amenities, Shops & Transport
  Links
- Offered To Market On A Chain Free Basis
- Room For Improvement & Further Modification
- Two Reception Rooms
- Fitted Kitchen
- Ground Floor Cloakroom
- Four Bedrooms
- Garden, Garage & Parking

## 44 St Albans Road, Colchester, Essex. CO3 3JQ.

A four-bedroom detached house located along a peaceful walkway connecting St. Mary's and Lexden, in the sought-after St. Mary's district of Colchester. The property offers scope for improvement and personalisation, making it an ideal opportunity for those looking to create a home to their own taste. The ground floor comprises an entrance hall, W.C, reception room, dining room with access to the rear garden, and a fitted kitchen. Upstairs, there are four bedrooms and a family bathroom. Outside, the property includes a garage and parking for one vehicle in front of the garage The rear garden is predominantly laid to lawn, with a mix of panel fencing and a brick wall providing privacy. There is side access to the front of the property, a mature tree offering shade, and a garden shed providing useful outdoor storage.