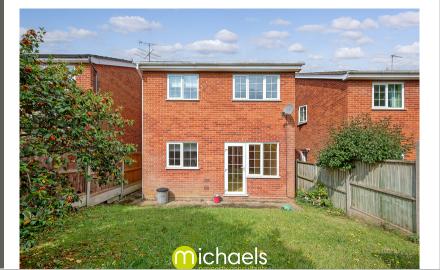

## 44 St Albans Road, Colchester, Essex. CO3 3JQ.

A four-bedroom detached house located along a peaceful walkway connecting St. Mary's and Lexden, in the sought-after St. Mary's district of Colchester. The property offers scope for improvement and personalisation, making it an ideal opportunity for those looking to create a home to their own taste. The ground floor comprises an entrance hall, W.C, reception room, dining room with access to the rear garden, and a fitted kitchen. Upstairs, there are four bedrooms and a family bathroom. Outside, the property includes a garage and parking for one vehicle in front of the garage The rear garden is predominantly laid to lawn, with a mix of panel fencing and a brick wall providing privacy. There is side access to the front of the property, a mature tree offering shade, and a garden shed providing useful outdoor storage.