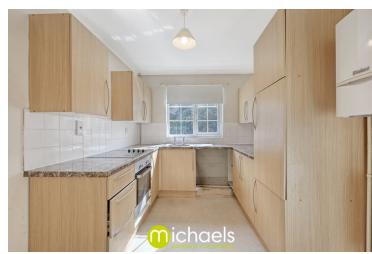

n ideal opportunity for those looking to create a home to their own taste. The ground floor comprises an entrance hall, W.C, reception room, dining room with access to the rear garden, and a fitted kitchen. Upstairs, there are four bedrooms and a family bathroom. Outside, the property includes a garage and parking for one vehicle in front of the garage The rear garden is predominantly laid to lawn, with a mix of panel fencing and a brick wall providing privacy. There is side access to the front of the property, a mature tree offering shade, and a garden shed providing useful outdoor storage.



### Property Details.

### **Ground Floor**

**Entrance Hall** 

Cloakroom

**Living Room** 



18' 0" x 10' 7" (5.49m x 3.23m)

### **Dining Room**



13' 1" x 8' 9" (3.99m x 2.67m)

#### Kitchen



13' 1" x 8' 2" (3.99m x 2.49m)

### **First Floor**

### Landing

### **Master Bedroom**



12' 10" x 9' 10" (3.91m x 3.00m)

### Property Details.

### **Bedroom Two**



11' 2" x 7' 11" (3.40m x 2.41m)

### Bedroom Three



9' 7" x 7' 1" (2.92m x 2.16m)

### **Bedroom Four**



8' 6" x 9' 0" (2.59m x 2.74m)

### **Bathroom**



6' 10" x 6' 9" (2.08m x 2.06m)

### Property Details.

#### Floorplans



#### Location



### **Energy Ratings**

We have not carried out a structural survey and the services, appliances and specific fittings have not been tested. All photographs, measurements, floor plans and distances referred to are given as a guide only and should not be relied upon for the purchase of carpets or any other fixtures or fittings. Gardens, roof terraces, balconies and communal