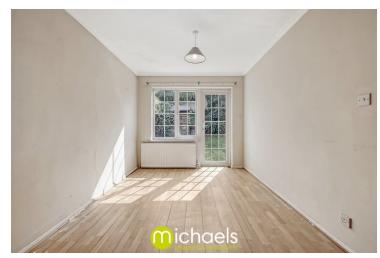

### **Dining Room**

13' 1" x 8' 9" (3.99m x 2.67m)

#### Kitchen

13' 1" x 8' 2" (3.99m x 2.49m)