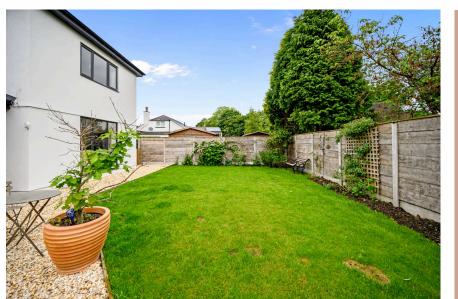

Caton Village

PARKING

GARAGE

GARDEN

Approaching Sunnyfield, you are greeted by a substantial gravel driveway, offering offroad parking for multiple vehicles. The attractive front elevation showcases a
Beautiful, sheltered stone porch, adorned with climbing wisteria and wooden beam
features. Externally, the southeast-facing rear garden is a true gem, consisting of both
lawned and gravelled areas, and complemented by well-established beds and borders.