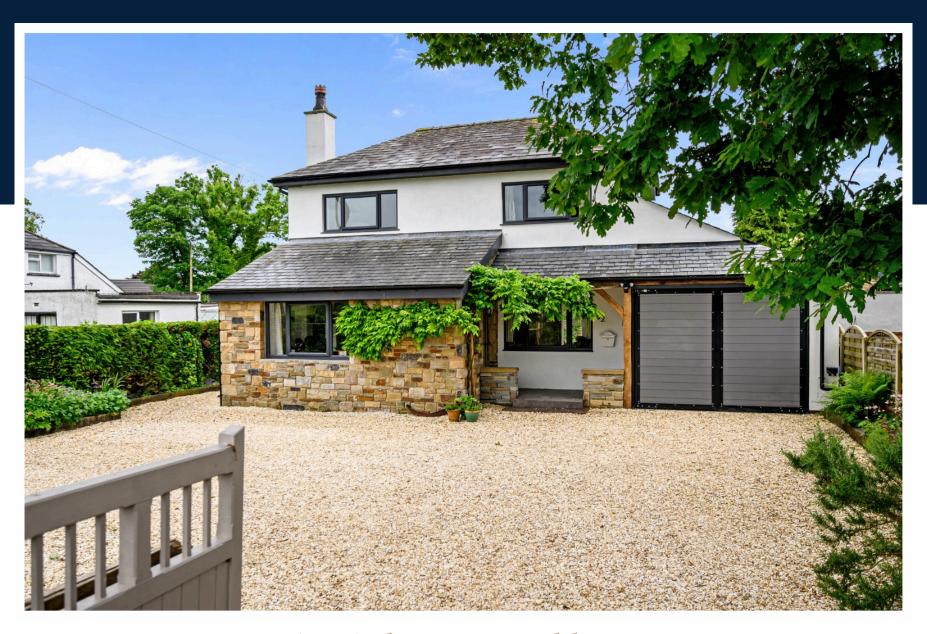

## SUNNYFIELD 52 QUERNMORE ROAD

Approaching Sunnyfield, you are greeted by a substantial gravel driveway, offering off-road parking for multiple vehicles. The attractive front elevation showcases a beautiful, sheltered stone porch, adorned with climbing wisteria and wooden beam features.

Caton Village

PARKING

GARAGE

GARDEN

Approaching Sunnyfield, you are greeted by a substantial gravel driveway, offering offroad parking for multiple vehicles. The attractive front elevation showcases a
Beautiful, sheltered stone porch, adorned with climbing wisteria and wooden beam
features. Externally, the southeast-facing rear garden is a true gem, consisting of both
lawned and gravelled areas, and complemented by well-established beds and borders.