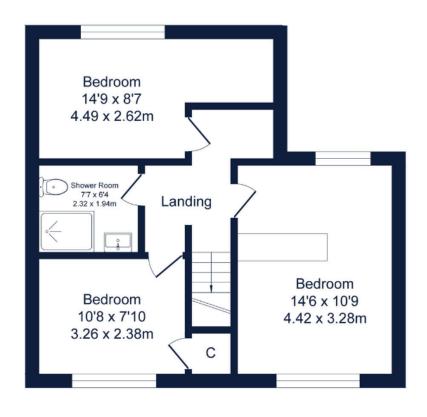

A Delicious Meal?

The Ship Inn and it's cosy atmosphere await you, just 0.4 miles away.

Your Local Property Experts?

Our office is a 4 minute walk away - pop in to say hello, anytime!

**Ground Floor** 

First Floor

Total Floor Area: 1530 sq.ft (142.1 sq.m) approx.

Ground Floor: 997 sq.ft (92.6 sq.m) approx. First Floor: 533 sq.ft (49.5 sq.m) approx.

Whilst every attempt has been made to ensure the accuracy of this floorplan, measurements of doors, windows, rooms and any other items are approximate and no responsibility is taken for any error, omission or mis-statement. This plan is for illustrative purposes only and should be used as such by any prospective purchaser. The services, systems and appliances shown have not been tested and no guarantee as to their operability or efficiency can be given.