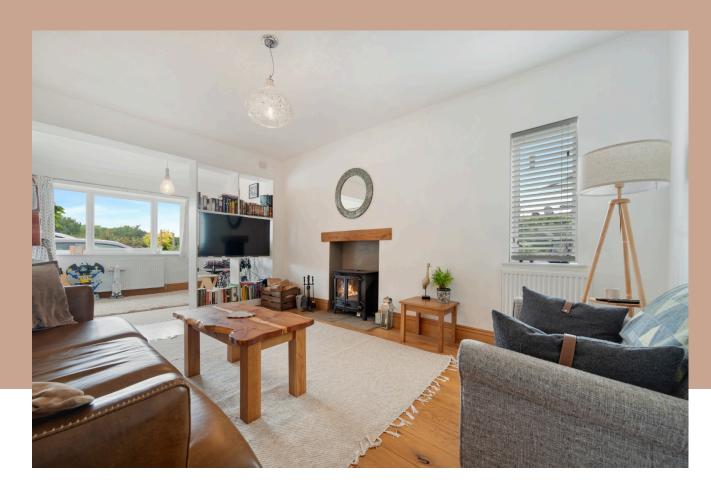

Caton Village

PARKING

GARAGE

GARDEN

Approaching Sunnyfield, you are greeted by a substantial gravel driveway, offering offroad parking for multiple vehicles. The attractive front elevation showcases a
Beautiful, sheltered stone porch, adorned with climbing wisteria and wooden beam
features. Externally, the southeast-facing rear garden is a true gem, consisting of both
lawned and gravelled areas, and complemented by well-established beds and borders.