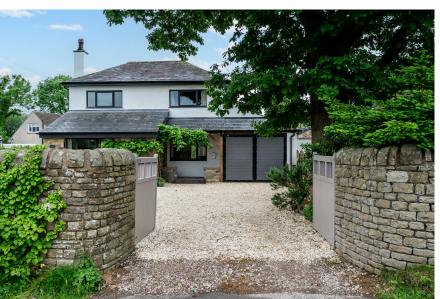

## SUNNYFIELD 52 QUERNMORE ROAD

Approaching Sunnyfield, you are greeted by a substantial gravel driveway, offering off-road parking for multiple vehicles. The attractive front elevation showcases a beautiful, sheltered stone porch, adorned with climbing wisteria and wooden beam features.

Caton Village

PARKING

GARAGE

GARDEN

Approaching Sunnyfield, you are greeted by a substantial gravel driveway, offering offroad parking for multiple vehicles. The attractive front elevation showcases a
Beautiful, sheltered stone porch, adorned with climbing wisteria and wooden beam
features. Externally, the southeast-facing rear garden is a true gem, consisting of both
lawned and gravelled areas, and complemented by well-established beds and borders.