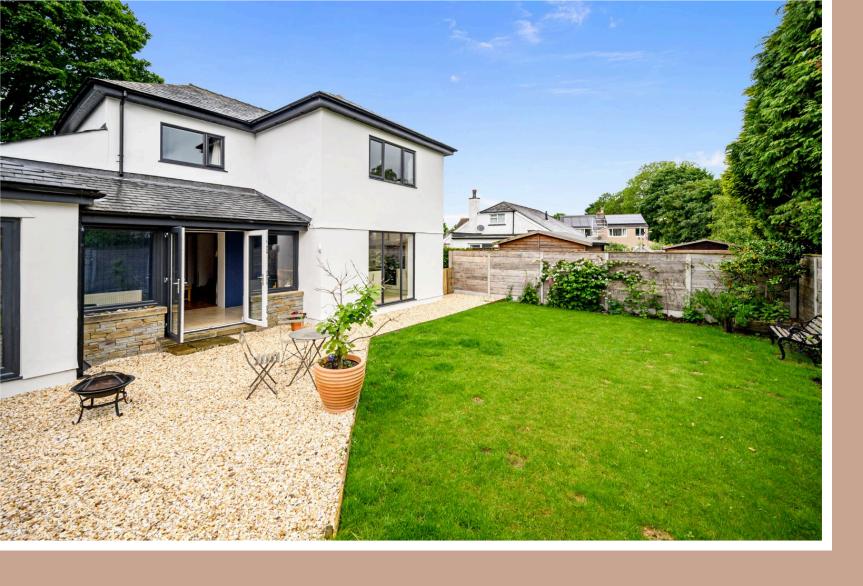

Caton Village

PARKING

GARAGE

GARDEN

Approaching Sunnyfield, you are greeted by a substantial gravel driveway, offering offroad parking for multiple vehicles. The attractive front elevation showcases a
Beautiful, sheltered stone porch, adorned with climbing wisteria and wooden beam
features. Externally, the southeast-facing rear garden is a true gem, consisting of both
lawned and gravelled areas, and complemented by well-established beds and borders.