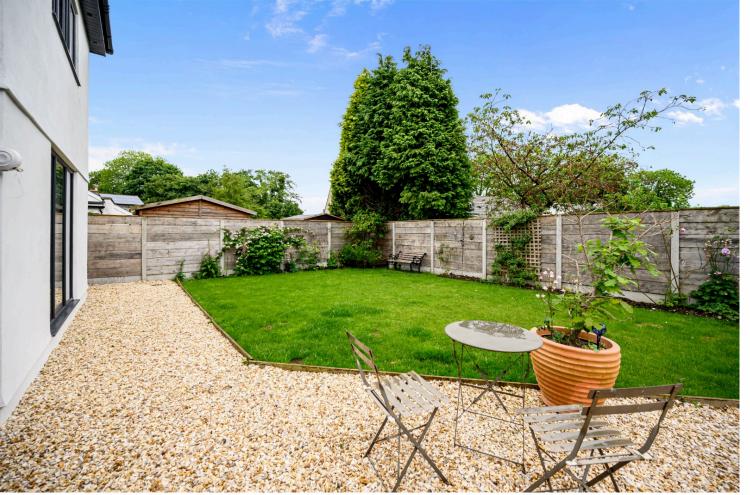

Caton Village

PARKING

GARAGE

GARDEN

Approaching Sunnyfield, you are greeted by a substantial gravel driveway, offering offroad parking for multiple vehicles. The attractive front elevation showcases a
Beautiful, sheltered stone porch, adorned with climbing wisteria and wooden beam
features. Externally, the southeast-facing rear garden is a true gem, consisting of both
lawned and gravelled areas, and complemented by well-established beds and borders.