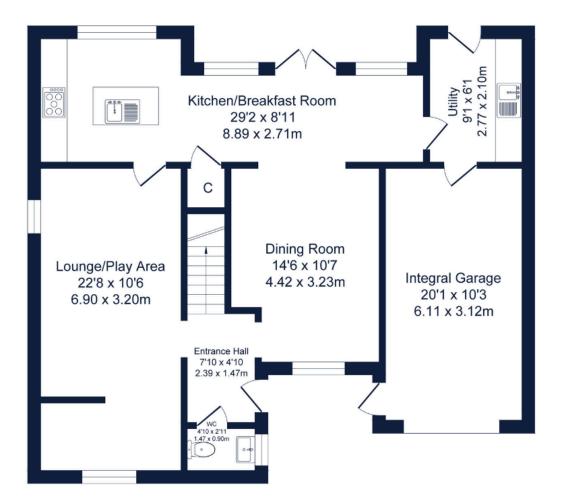

A Delicious Meal?

The Ship Inn and it's cosy atmosphere await you, just 0.4 miles away.

Your Local Property Experts?

Our office is a 4 minute walk away - pop in to say hello, anytime!

**Ground Floor** 

First Floor

Total Floor Area: 1530 sq.ft (142.1 sq.m) approx.

Ground Floor: 997 sq.ft (92.6 sq.m) approx. First Floor: 533 sq.ft (49.5 sq.m) approx.

Whilst every attempt has been made to ensure the accuracy of this floorplan, measurements of doors, windows, rooms and any other items are approximate and no responsibility is taken for any error, omission or mis-statement. This plan is for illustrative purposes only and should be used as such by any prospective purchaser. The services, systems and appliances shown have not been tested and no guarantee as to their operability or efficiency can be given.