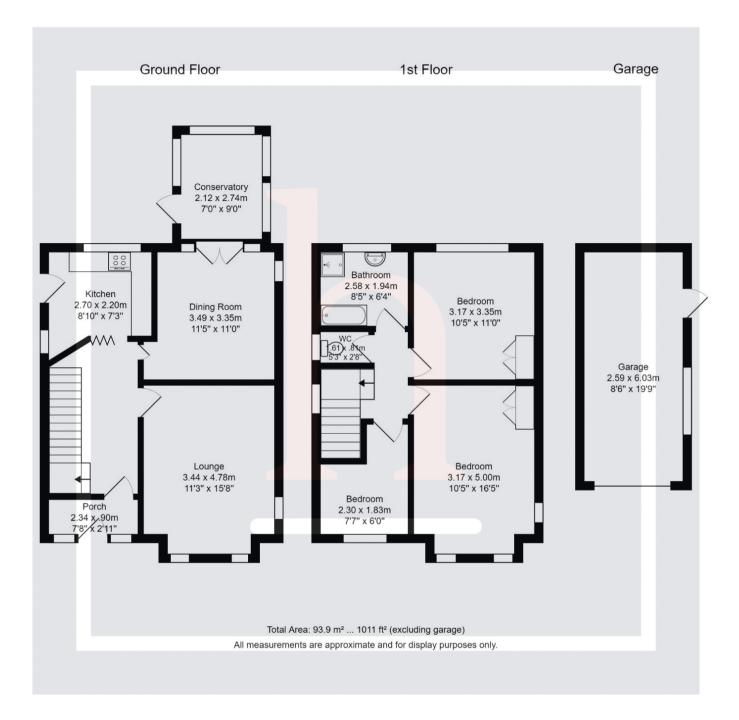

#### **Entrance Hallway**

**Lounge** 11' 3" x 15' 8" (3.43m x 4.78m)

**Dining Room** 11' 5" x 11' 10" (3.48m x 3.61m)

**Conservatory** 7' 0" x 9' 0" (2.13m x 2.74m)

**Kitchen** 8' 10" x 7' 3" (2.69m x 2.21m)

## **First Floor**

**Bedroom** 10' 5" x 16' 5" (3.17m x 5.00m)

**Bedroom** 10' 5" x 11' 0" (3.17m x 3.35m)

**Bedroom** 7' 7" x 6' 0" (2.31m x 1.83m)

**Bathroom** 8' 5" x 6' 4" (2.57m x 1.93m)

WC

## External

**Garage** 8' 6" x 19' 9" (2.59m x 6.02m)

www.homewirral.co.uk

www.homewirral.co.ul