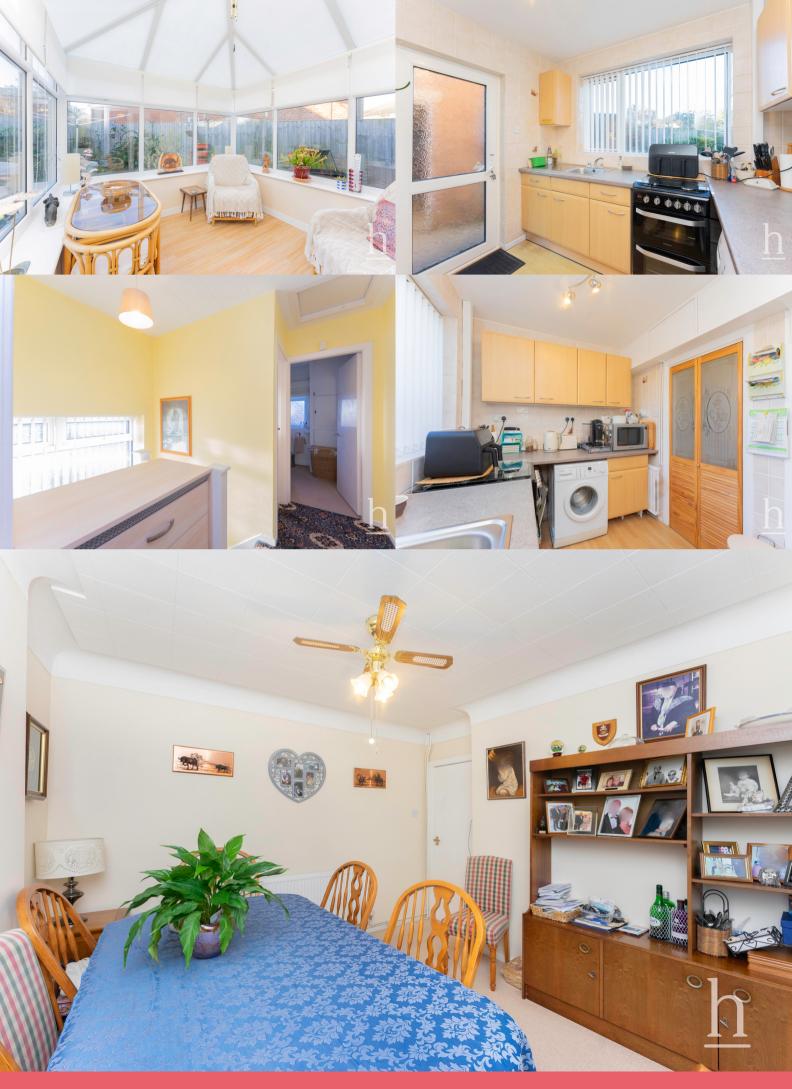

#### **Entrance Hallway**

**Lounge** 11' 3" x 15' 8" (3.43m x 4.78m)

**Dining Room** 11' 5" x 11' 10" (3.48m x 3.61m)

**Conservatory** 7' 0" x 9' 0" (2.13m x 2.74m)

**Kitchen** 8' 10" x 7' 3" (2.69m x 2.21m)

## **First Floor**

**Bedroom** 10' 5" x 16' 5" (3.17m x 5.00m)

**Bedroom** 10' 5" x 11' 0" (3.17m x 3.35m)

**Bedroom** 7' 7" x 6' 0" (2.31m x 1.83m)

**Bathroom** 8' 5" x 6' 4" (2.57m x 1.93m)

WC