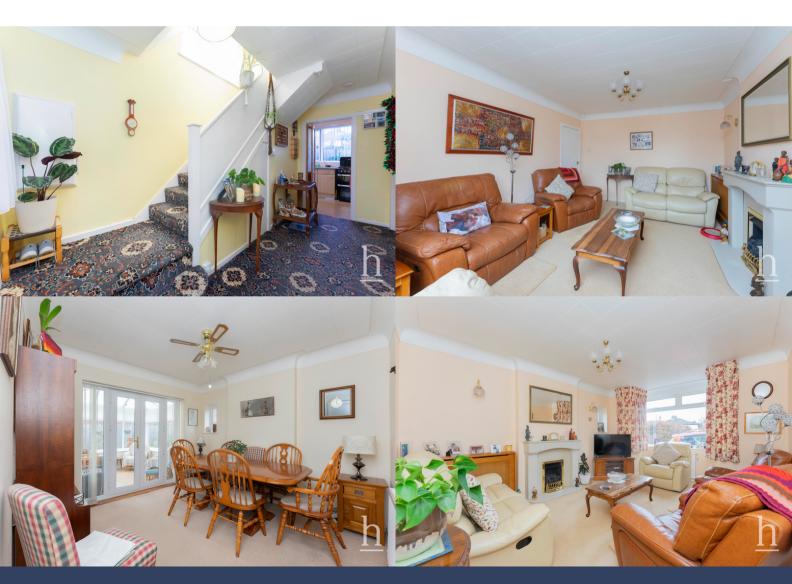

## **Entrance Porch**

#### **Entrance Hallway**

**Lounge** 11' 3" x 15' 8" (3.43m x 4.78m)

**Dining Room** 11' 5" x 11' 10" (3.48m x 3.61m)

**Conservatory** 7' 0" x 9' 0" (2.13m x 2.74m)

**Kitchen** 8' 10" x 7' 3" (2.69m x 2.21m)