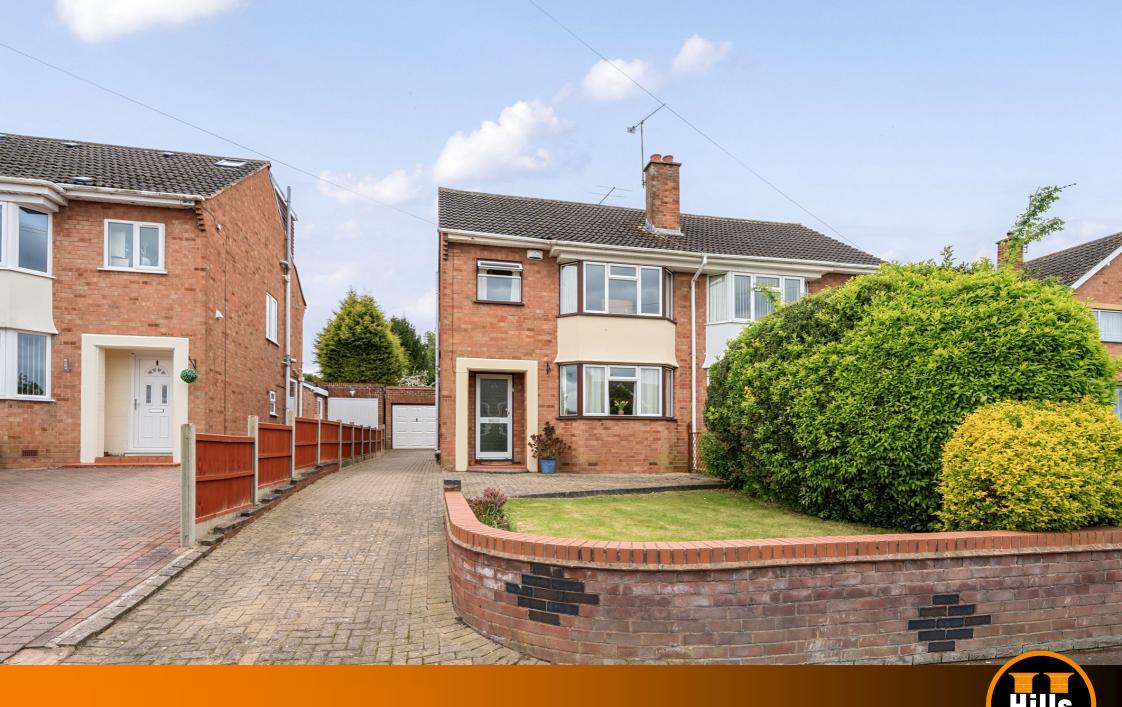

# Ambleside Drive Worcester

£265,000

This three bedroom semi-detached home is offered for sale with no onward chain. The property benefits from being within walking distance to local amenities while also providing good access to the city centre and M5 motorway. The property comprises of hallway, sitting room, dining room, kitchen and ground floor WC. To the first floor are three bedrooms and a family bathroom with a good size rear garden and driveway as well as garage. A viewing is highly advised!

## We've Noticed

- · Semi-detached home
- Two reception rooms
- Ground floor WC
- Driveway and garage
- Potential for roof conversion (subject to planning permission)
- · No onward chain

#### Outside

The front of the property is approached via a block paved driveway leading to entrance door and garage as well as a lawned forgarden The rear garden is across two levels laid to a mixture of lawn, patio and block paved areas with greenhouse, garage with up and over electric door and shed and fenced boundaries to sides and rear.