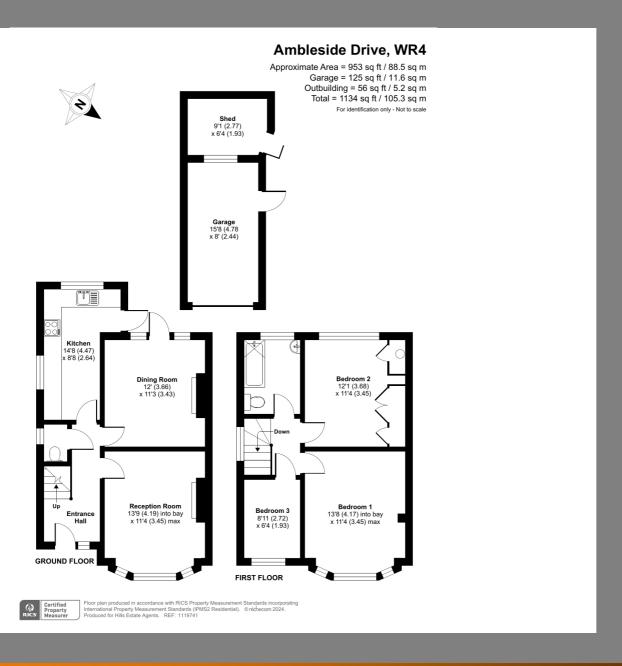

# Ambleside Drive Worcester

£265,000

This three bedroom semi-detached home is offered for sale with no onward chain. The property benefits from being within walking distance to local amenities while also providing good access to the city centre and M5 motorway. The property comprises of hallway, sitting room, dining room, kitchen and ground floor WC. To the first floor are three bedrooms and a family bathroom with a good size rear garden and driveway as well as garage. A viewing is highly advised!

## Entrance

Through front entrance door into hallway with stairs to first floor, doors into sitting room, dining room, kitchen and WC.

# Sitting Room

With front aspect double glazed bay windows, radiator and fireplace with surround.

# Dining Room

With double glazed window and door opening and overlooking the rear garden, fireplace with surround as well as space for dining table.

## Kitchen

With matching wall and base units with work surfaces over, rear asepct double glazed window, stainless steel sink and drainer with mixer tap over, built-in oven, grill and hob with cooker hood over, space and plumbing for washing machine, radiator and door to outside.

#### WC

With WC and side aspect window.

## Bedroom 1

With front asepct double glazed bay window and radiator.

#### Bedroom 2

With rear aspect double glazed window, built-in wardrobe, airing cupboard and radiator.

#### Bedroom 3

With front aspect double glazed window and radiator.

## Bathroom

With rear asepct window bath with shower over, wash hand basin and WC.

#### Outside

The front of the property is approached via a block paved driveway leading to entrance door and garage as well as a lawned forgarden The rear garden is across two levels laid to a mixture of lawn, patio and block paved areas with greenhouse, garage with up and over electric door and shed and fenced boundaries to sides and rear.