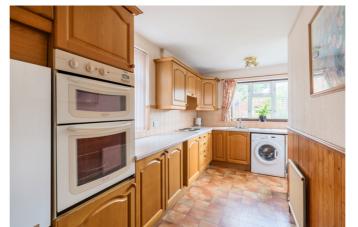

## Kitchen

With matching wall and base units with work surfaces over, rear asepct double glazed window, stainless steel sink and drainer with mixer tap over, built-in oven, grill and hob with cooker hood over, space and plumbing for washing machine, radiator and door to outside.