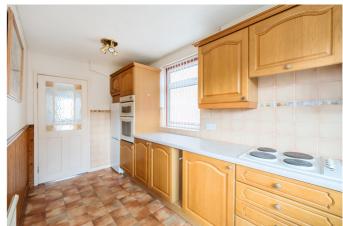

## Kitchen

With matching wall and base units with work surfaces over, rear asepct double glazed window, stainless steel sink and drainer with mixer tap over, built-in oven, grill and hob with cooker hood over, space and plumbing for washing machine, radiator and door to outside.