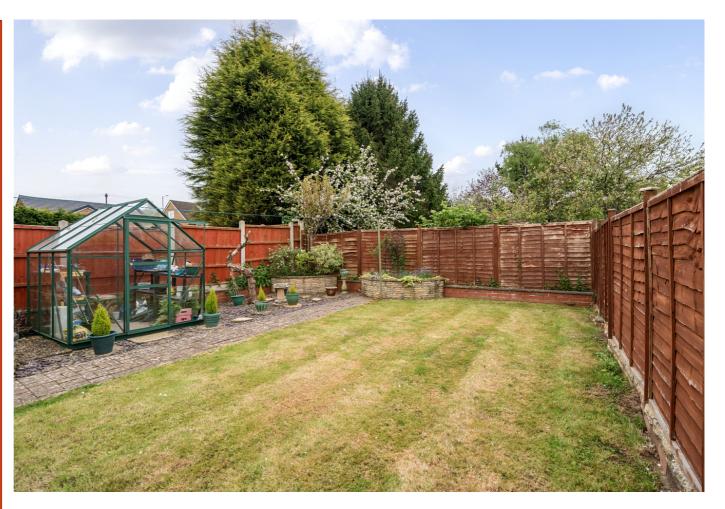

#### Outside

The front of the property is approached via a block paved driveway leading to entrance door and garage as well as a lawned forgarden The rear garden is across two levels laid to a mixture of lawn, patio and block paved areas with greenhouse, garage with up and over electric door and shed and fenced boundaries to sides and rear.