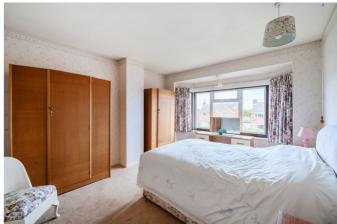

#### Bedroom 2

With rear aspect double glazed window, built-in wardrobe, airing cupboard and radiator.