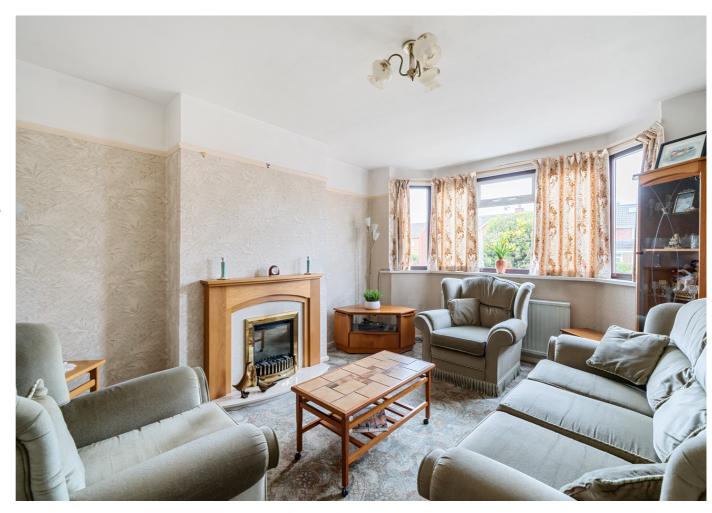

# Sitting Room

With front aspect double glazed bay windows, radiator and fireplace with surround.