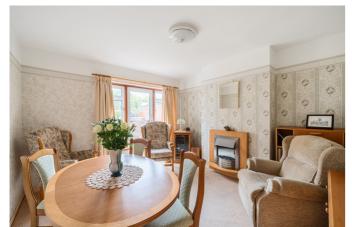

# Dining Room

With double glazed window and door opening and overlooking the rear garden, fireplace with surround as well as space for dining table.