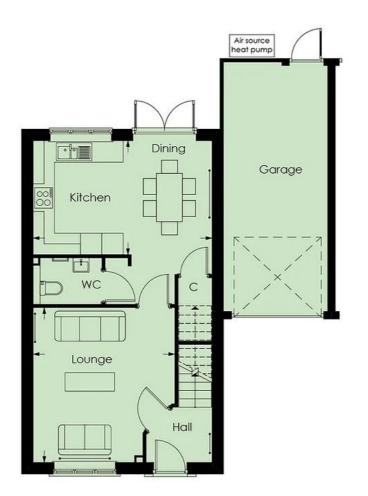

Last three stunning 3 bedroom link-detached homes set within an exclusive development, Chiltern View, in the sought after village of Preston at a price of £650,000 per home. Open plan kitchen/dining room, living room, three bedrooms, 2 bathrooms, garage and parking.

Built by Osprey Homes, Chiltern View is a unique development of 21 bespoke new homes, offering peace and tranquillity, yet just a short drive from the market town of Hitchin.

Interior layouts offer an open plan Kitchen/Dining room with double doors leading out onto a good size private rear garden. A separate lounge provides the ideal space for relaxing.

All measurements are approximate and quoted in metric with imperial equivalents and for general guidance only and whilst every attempt has been made to ensure accuracy, they must not be relied on. The fixtures, fittings and appliances referred to have not been tested and therefore no guarantee can be given and that they are in working order. Internal photographs are reproduced for general information and it must not be inferred that any item shown is included with the property. For a free valuation, contact the numbers listed on the brochure