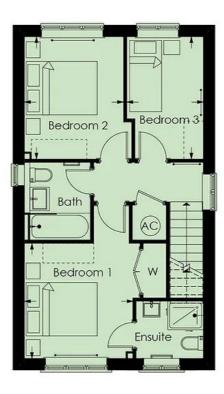

Bedrooms are of a good size; all master bedrooms include built-in wardrobes and contemporary en-suite facilities. Bathrooms are luxurious, with high quality sanitaryware and Porcelanosa ceramic tiling.

All measurements are approximate and quoted in metric with imperial equivalents and for general guidance only and whilst every attempt has been made to ensure accuracy, they must not be relied on. The fixtures, fittings and appliances referred to have not been tested and therefore no guarantee can be given and that they are in working order. Internal photographs are reproduced for general information and it must not be inferred that any item shown is included with the property. For a free valuation, contact the numbers listed on the brochure